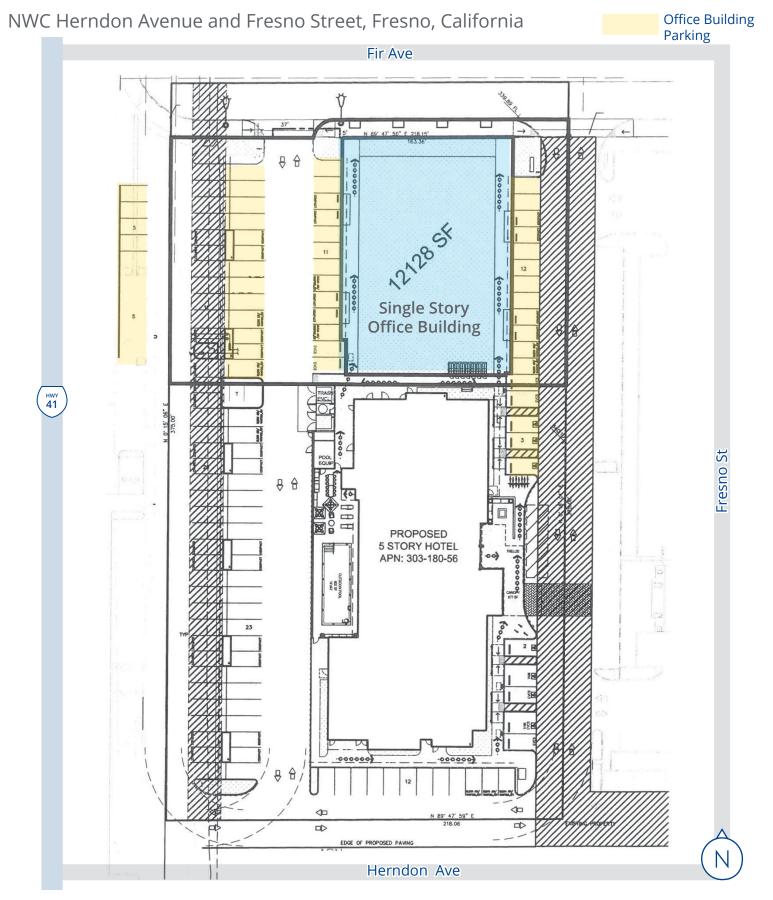

# Site Plan

Copyright © 2021 Colliers International. This document has been prepared by Colliers International for advertising and general information only. Colliers International makes no guarantees, representations or warranties of any kind, expressed or implied, regarding the information including, but not limited to, warranties of content, accuracy and reliability. Any interested party should undertake their own inquiries as to the accuracy of the information. Colliers International excludes unequivocally all inferred or implied terms, conditions and warranties arising out of this document and excludes all liability for loss and damages arising there from. This publication is the copyrighted property of Colliers international and/or its licensor(s).

#### **Building Details**

Location:Located on the west side of Fresno Street along Fir AvenueAvailable:12,128 SF single story buildingRental Rate:See Broker for detailsPurchase Price: See Broker for detailsIn Allowance:TI Allowance:Negotiable, see Broker for detailsParking:Approximately 4.1 stalls per 1,000 square foot ratioExcellent Northeast Fresno LocationLocated near Kaiser Permanente and Saint Agnes Medical CenterIdeal Access to/from Freeway 41