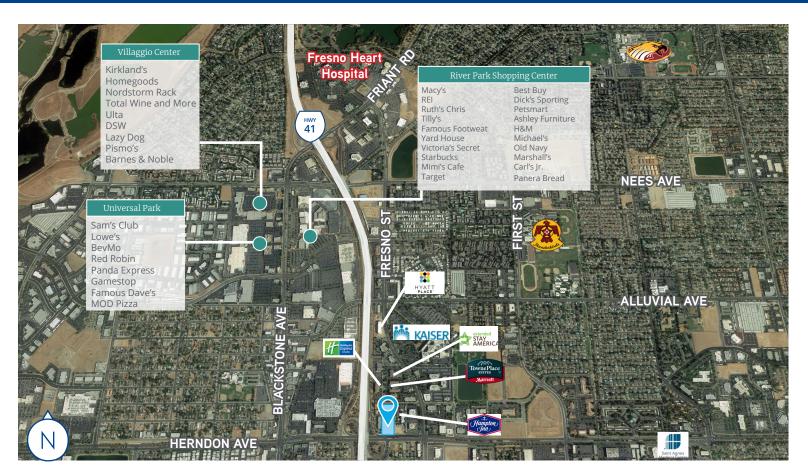

# Aerial

#### **Building Details**

Location:Located on the west side of Fresno Street along Fir AvenueAvailable:12,128 SF single story buildingRental Rate:See Broker for detailsPurchase Price: See Broker for detailsIn Allowance:TI Allowance:Negotiable, see Broker for detailsParking:Approximately 4.1 stalls per 1,000 square foot ratioExcellent Northeast Fresno LocationLocated near Kaiser Permanente and Saint Agnes Medical CenterIdeal Access to/from Freeway 41