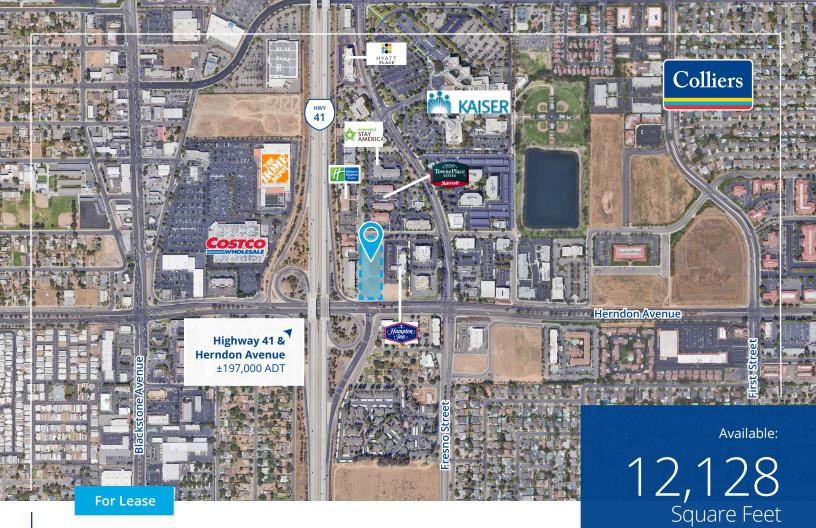

#### **Building Details**

Location:Located on the west side of Fresno Street along Fir AvenueAvailable:12,128 SF single story buildingRental Rate:See Broker for detailsPurchase Price: See Broker for detailsIn Allowance:TI Allowance:Negotiable, see Broker for detailsParking:Approximately 4.1 stalls per 1,000 square foot ratioExcellent Northeast Fresno LocationLocated near Kaiser Permanente and Saint Agnes Medical CenterIdeal Access to/from Freeway 41

## Build-to-Suit Opportunity ±12,128 SF Available Single Story Office Building Available for Sale or Lease