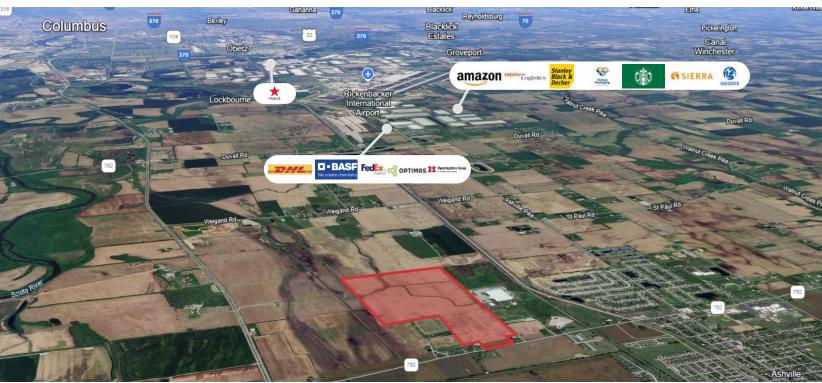

# LOCATION MAPS

# PROPERTY OVERVIEW

NAI Ohio Equities is pleased to present ±195 acres of land for sale in Ashville, OH located within an Enterprise Zone. This site is just 30 minutes south of Columbus and offers convenient proximity to Rickenbacker International Airport and easy access to nearby highways. Zoned LI (Limited Industrial District), the site offers tax abatements and potential income tax incentives, making it an excellent opportunity for manufacturing, distribution, or a data center. The site is fully entitled and Seller has access to share a full due diligence package with qualified buyers.

Address

0 SR 752

Ashville, OH 43103

Price

Negotiable

Acreage

±195 Acres

Zoning

LI- Limited Industrial

Location

Village of Ashville

Economic

Located within

Development

Enterprise Zone

**Target** 

Data, Manufacturing or

Development

Distribution

Village of Ashville

45MW Available from South Central Power/

Columbia Gas of Ohio

Village of Ashville

Potential Rail Access