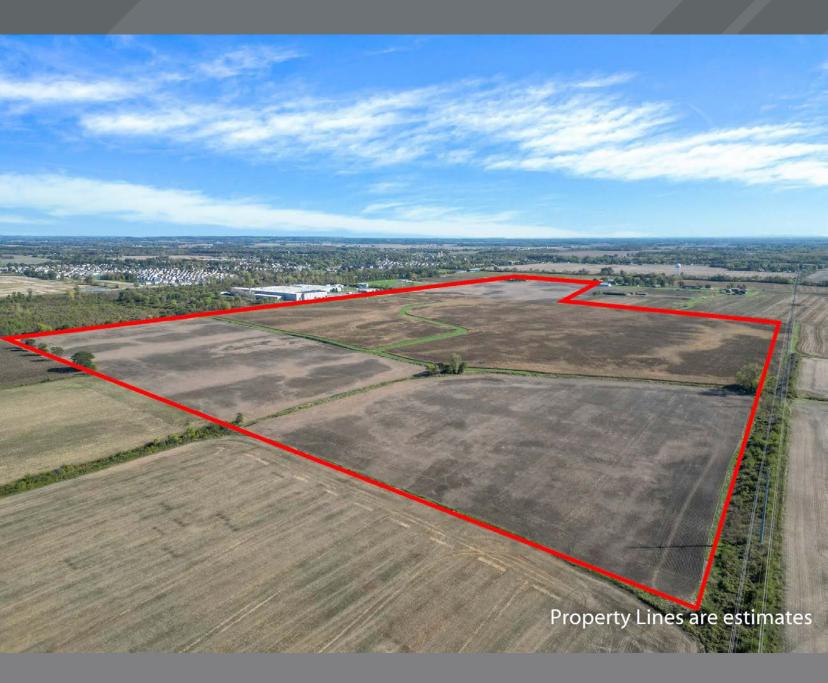

# PROPERTY OVERVIEW

NAI Ohio Equities is pleased to present ±195 acres of land for sale in Ashville, OH located within an Enterprise Zone. This site is just 30 minutes south of Columbus and offers convenient proximity to Rickenbacker International Airport and easy access to nearby highways. Zoned LI (Limited Industrial District), the site offers tax abatements and potential income tax incentives, making it an excellent opportunity for manufacturing, distribution, or a data center. The site is fully entitled and Seller has access to share a full due diligence package with qualified buyers.

Address

0 SR 752

Ashville, OH 43103

Price

Negotiable

Acreage

±195 Acres

Zoning

LI- Limited Industrial

Location

Village of Ashville

Economic

Located within

Development

Enterprise Zone

**Target** 

Data, Manufacturing or

Development

Distribution

Village of Ashville

45MW Available from South Central Power/

Columbia Gas of Ohio

Village of Ashville

Potential Rail Access