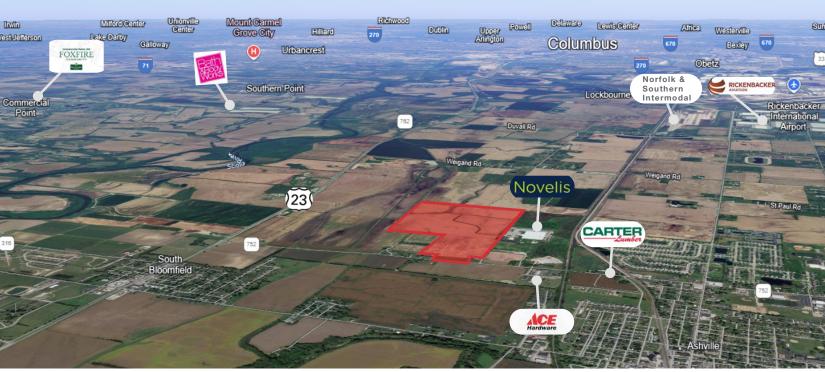

# DRIVE TIMES

COLUMBUS, OH

I-70 & I-270

RICKENBACKER INTERNATIONAL AIRPORT 17 MINUTES

US-23 & I-270

COMMERCIAL POINT

12 MINUTES

NORFOLK & SOUTHERN INTERNATIONAL

# LOCATION MAPS