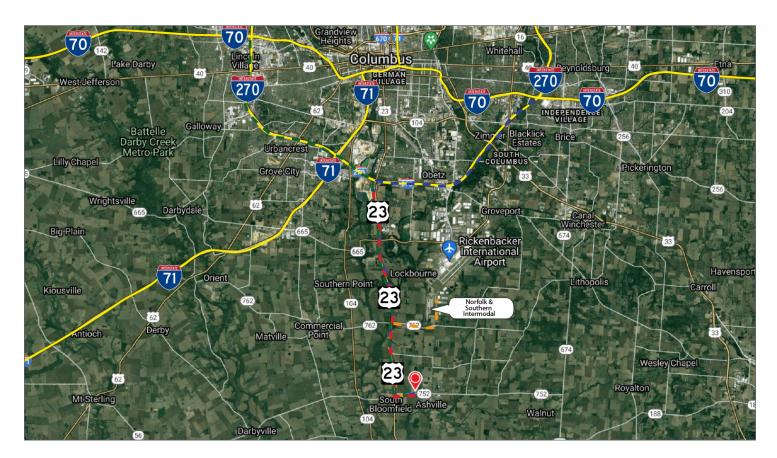

# DRIVE TIMES

COLUMBUS, OH

I-70 & I-270

RICKENBACKER INTERNATIONAL AIRPORT 17 MINUTES

US-23 & I-270

COMMERCIAL POINT

12 MINUTES

NORFOLK & SOUTHERN INTERNATIONAL

# LOCATION MAPS