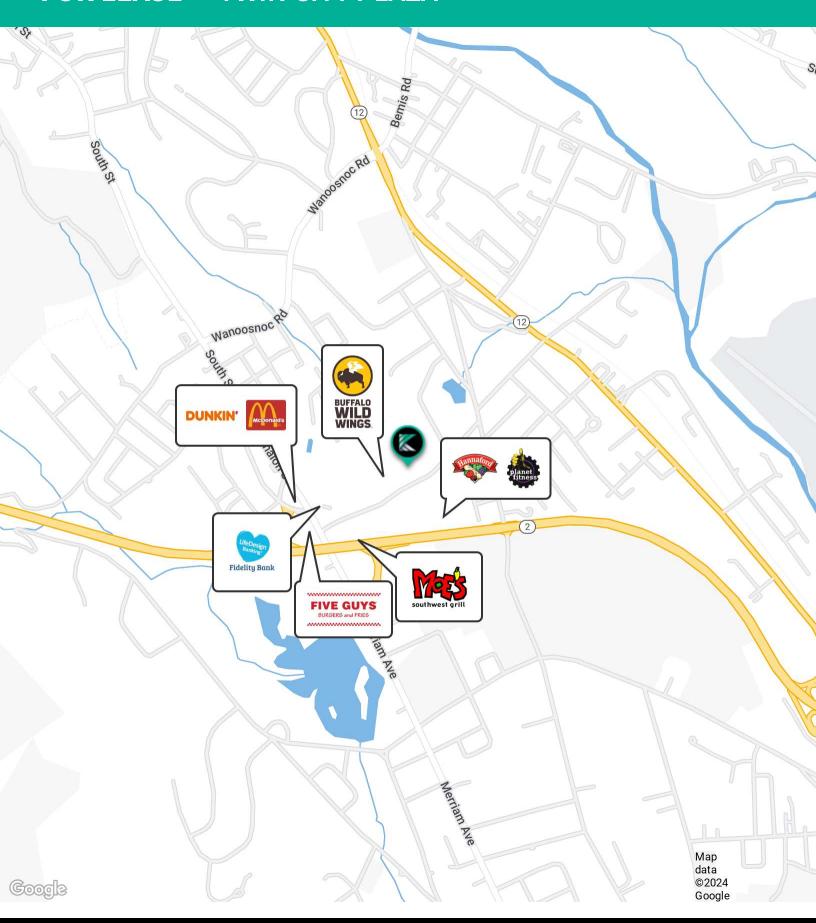

#### PROPERTY DESCRIPTION

Kelleher & Sadowsky is pleased to offer 1,891 square feet of office space at Twin City Plaza in Leominster as available for lease. This retail power center has virtually any amenity a tenant, client, or customer could need, and is extremely well located right off of Route 2, and just minutes away from Fitchburg State University. Other office tenants at Twin City Plaza include Archstone Financial, Remax, and Flynn Law. Call us today to schedule a tour!

## **FOR LEASE** • TWIN CITY PLAZA