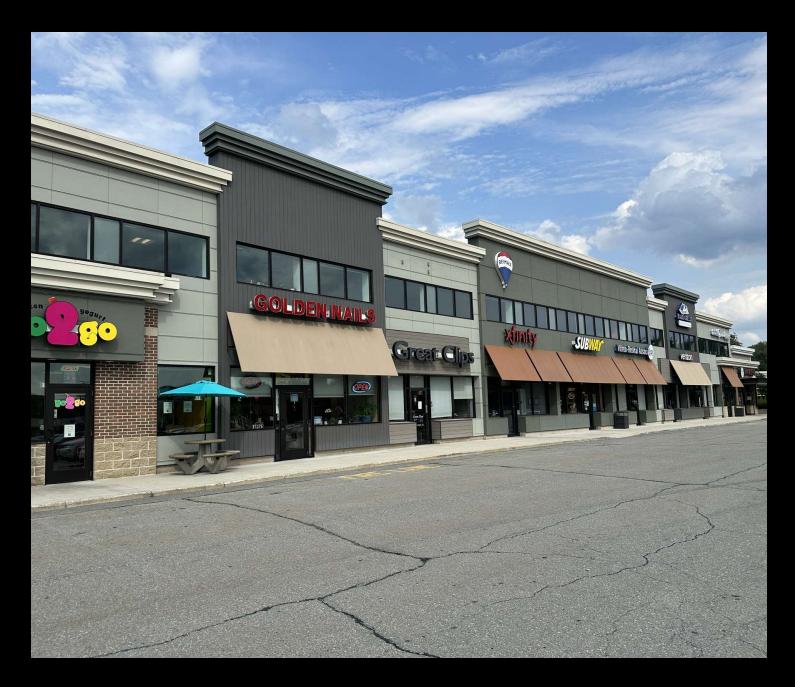

#### PROPERTY DESCRIPTION

Kelleher & Sadowsky is pleased to offer 1,891 square feet of office space at Twin City Plaza in Leominster as available for lease. This retail power center has virtually any amenity a tenant, client, or customer could need, and is extremely well located right off of Route 2, and just minutes away from Fitchburg State University. Other office tenants at Twin City Plaza include Archstone Financial, Remax, and Flynn Law. Call us today to schedule a tour!

#### **OFFERING SUMMARY**

| Lease Rate:    | \$20.00 SF/yr (MG) |
|----------------|--------------------|
| Available SF:  | 1,891 SF           |
| Lot Size:      | 12.46 Acres        |
| Building Size: | 34,396 SF          |