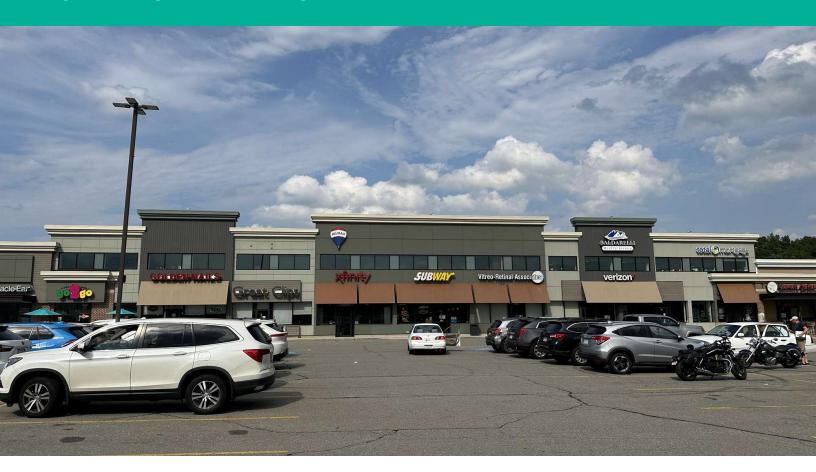

#### PROPERTY DESCRIPTION

Kelleher & Sadowsky is pleased to offer 1,891 square feet of office space at Twin City Plaza in Leominster as available for lease. This retail power center has virtually any amenity a tenant, client, or customer could need, and is extremely well located right off of Route 2, and just minutes away from Fitchburg State University. Other office tenants at Twin City Plaza include Archstone Financial, Remax, and Flynn Law. Call us today to schedule a tour!

## **FOR LEASE** • TWIN CITY PLAZA