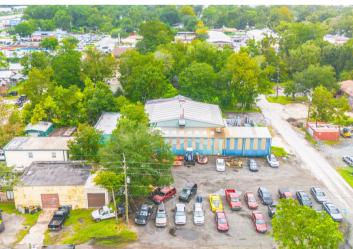

## PROPERTY DESCRIPTION

For Lease: 7,000+ Sq Ft Manufacturing Warehouse Near Downtown Jacksonville Spacious manufacturing warehouse available for lease, just 6 miles from downtown Jacksonville. Offering over 7,000 sq ft of flexible space at \$7.00/SF, plus utilities and sales tax. Ideal for manufacturing or industrial use, and terms are negotiable to fit your needs. Don't miss this opportunity for a prime location close to the city. Contact us today for more details or to schedule a viewing!