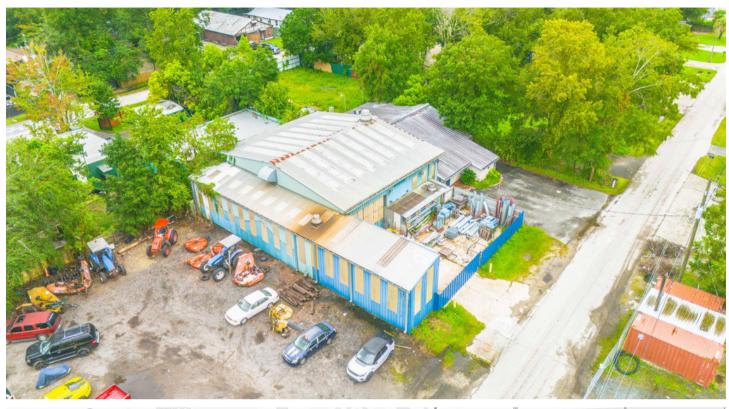

## PROPERTY DESCRIPTION

For Lease: 7,000+ Sq Ft Manufacturing Warehouse Near Downtown Jacksonville Spacious manufacturing warehouse available for lease, just 6 miles from downtown Jacksonville. Offering over 7,000 sq ft of flexible space at \$7.00/SF, plus utilities and sales tax. Ideal for manufacturing or industrial use, and terms are negotiable to fit your needs. Don't miss this opportunity for a prime location close to the city. Contact us today for more details or to schedule a viewing!

## OFFERING SUMMARY

| Price         | \$7.00/SF             |
|---------------|-----------------------|
| Building Size | 7,308 SF              |
| Lot Size      | 0.25 AC               |
| Year Built    | 1969                  |
| Construction  | Reinforced Concrete   |
| Zoning        | IL - Industrial Light |