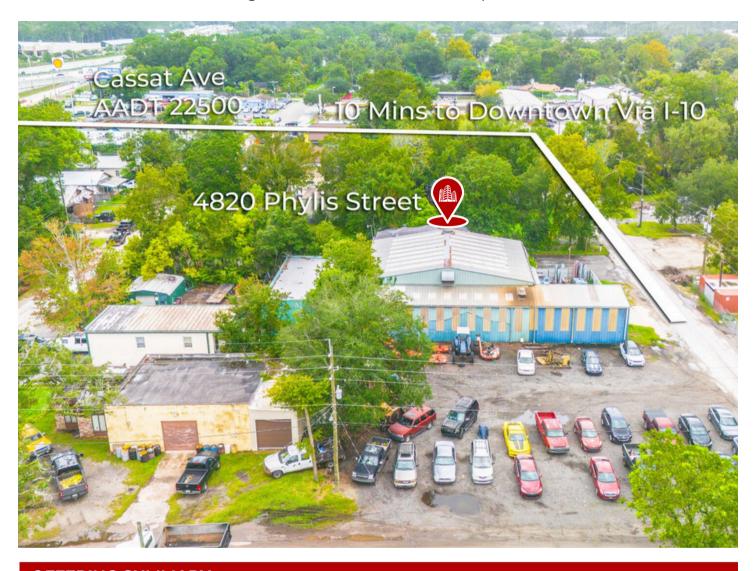

## PROPERTY DESCRIPTION

For Lease: 7,000+ Sq Ft Manufacturing Warehouse Near Downtown Jacksonville Spacious manufacturing warehouse available for lease, just 6 miles from downtown Jacksonville. Offering over 7,000 sq ft of flexible space at \$7.00/SF, plus utilities and sales tax. Ideal for manufacturing or industrial use, and terms are negotiable to fit your needs. Don't miss this opportunity for a prime location close to the city. Contact us today for more details or to schedule a viewing!

## **INVESTMENT HIGHLIGHTS**

- Near Downtown
- Negotiable Terms
- Lots of Space