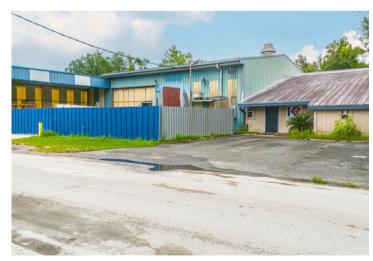

## PROPERTY DESCRIPTION

For Lease: 7,000+ Sq Ft Manufacturing Warehouse Near Downtown Jacksonville Spacious manufacturing warehouse available for lease, just 6 miles from downtown Jacksonville. Offering over 7,000 sq ft of flexible space at \$7.00/SF, plus utilities and sales tax. Ideal for manufacturing or industrial use, and terms are negotiable to fit your needs. Don't miss this opportunity for a prime location close to the city. Contact us today for more details or to schedule a viewing!