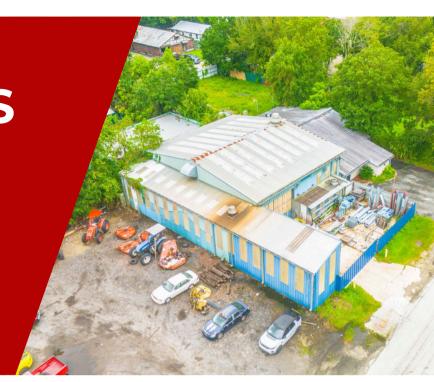

## **4820 PHYLLIS** STREET

JACKSONVILLE, FL 32254

**FOR I FASE** \$7.00/SF

## PROPERTY DESCRIPTION

For Lease: 7,000+ Sq Ft Manufacturing Warehouse Near Downtown Jacksonville Spacious manufacturing warehouse available for lease, just 6 miles from downtown Jacksonville. Offering over 7,000 sq ft of flexible space at \$7.00/SF, plus utilities and sales tax. Ideal for manufacturing or industrial use, and terms are negotiable to fit your needs. Don't miss this opportunity for a prime location close to the city. Contact us today for more details or to schedule a viewing!