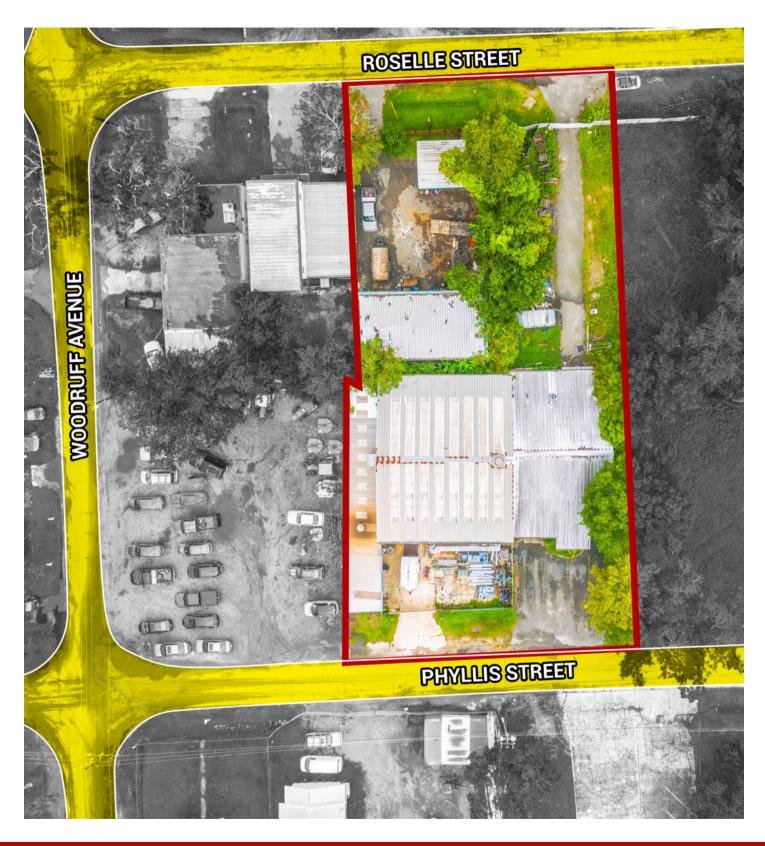

## **4820 PHYLLIS** STREET

JACKSONVILLE, FL 32254

**FOR I FASE** \$7.00/SF

## PROPERTY DESCRIPTION

For Lease: 7,000+ Sq Ft Manufacturing Warehouse Near Downtown Jacksonville Spacious manufacturing warehouse available for lease, just 6 miles from downtown Jacksonville. Offering over 7,000 sq ft of flexible space at \$7.00/SF, plus utilities and sales tax. Ideal for manufacturing or industrial use, and terms are negotiable to fit your needs. Don't miss this opportunity for a prime location close to the city. Contact us today for more details or to schedule a viewing!

## OFFERING SUMMARY

| Price         | \$7.00/SF             |
|---------------|-----------------------|
| Building Size | 7,308 SF              |
| Lot Size      | 0.25 AC               |
| Year Built    | 1969                  |
| Construction  | Reinforced Concrete   |
| Zoning        | IL - Industrial Light |