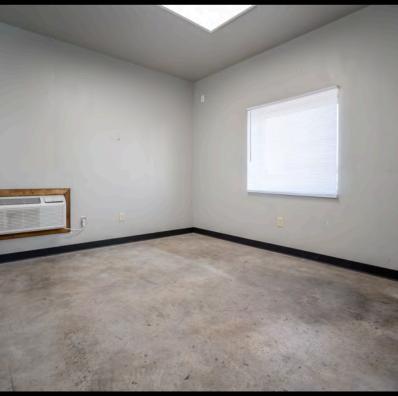

#### **Property Overview**

This commercial warehouse in Norman, Oklahoma, offers 7,936 SF of functional space, ideal for various industrial needs. It features two 10x12 overhead doors, a loading dock with a 10x10 door, dock plate, and truck well, facilitating smooth logistics. The warehouse includes a climate-controlled 12x12 office, 14.5-foot clear center height, unit heater, and energy-efficient LED lighting. Additional amenities include two ADA-compliant restrooms, water fountains, a mop sink, and an exhaust fan for ventilation. This property is perfect for storage, distribution, or light manufacturing.