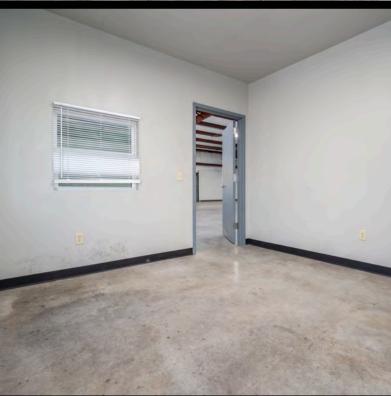

#### **Property Overview**

This commercial warehouse in Norman, Oklahoma, offers 7,936 SF of functional space, ideal for various industrial needs. It features two 10x12 overhead doors, a loading dock with a 10x10 door, dock plate, and truck well, facilitating smooth logistics. The warehouse includes a climate-controlled 12x12 office, 14.5-foot clear center height, unit heater, and energy-efficient LED lighting. Additional amenities include two ADA-compliant restrooms, water fountains, a mop sink, and an exhaust fan for ventilation. This property is perfect for storage, distribution, or light manufacturing.