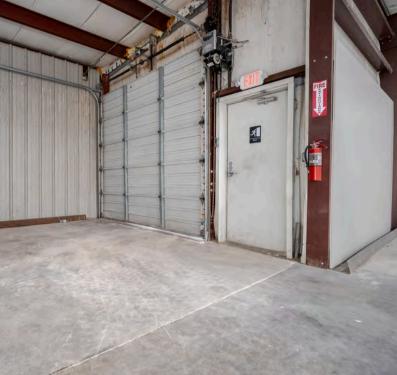

#### **Property Overview**

This commercial warehouse in Norman, Oklahoma, offers 7,936 SF of functional space, ideal for various industrial needs. It features two 10x12 overhead doors, a loading dock with a 10x10 door, dock plate, and truck well, facilitating smooth logistics. The warehouse includes a climate-controlled 12x12 office, 14.5-foot clear center height, unit heater, and energy-efficient LED lighting. Additional amenities include two ADA-compliant restrooms, water fountains, a mop sink, and an exhaust fan for ventilation. This property is perfect for storage, distribution, or light manufacturing.