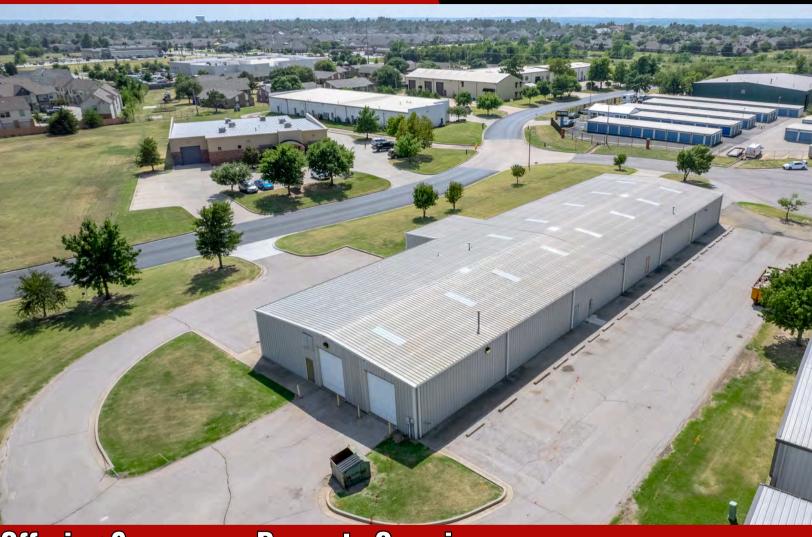

### Offering Summary

<u> Lease Rate:</u> \$10.00/SF

<u>NNN Rate:</u> \$2.55/SF

Building Size: 12,235 SF +/-

Lot Size: 1.53 Acres

<u>Zoning:</u> I-1

<u> Clear Height:</u> 14.5'

#### **Property Overview**

This commercial warehouse in Norman, Oklahoma, offers 7,936 SF of functional space, ideal for various industrial needs. It features two 10x12 overhead doors, a loading dock with a 10x10 door, dock plate, and truck well, facilitating smooth logistics. The warehouse includes a climate-controlled 12x12 office, 14.5-foot clear center height, unit heater, and energy-efficient LED lighting. Additional amenities include two ADA-compliant restrooms, water fountains, a mop sink, and an exhaust fan for ventilation. This property is perfect for storage, distribution, or light manufacturing.