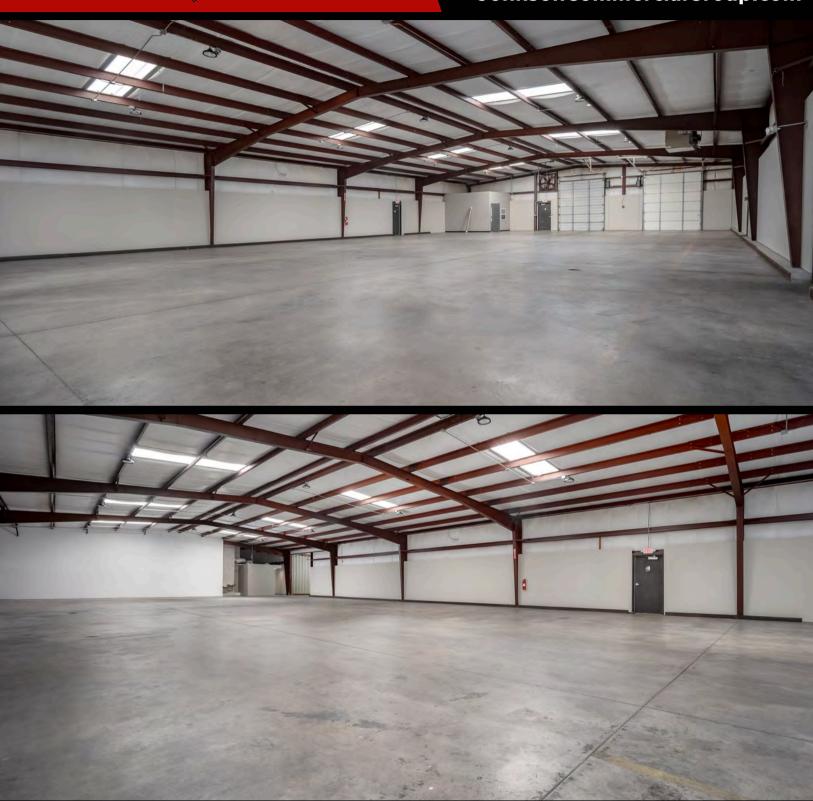

#### **Property Overview**

This commercial warehouse in Norman, Oklahoma, offers 7,936 SF of functional space, ideal for various industrial needs. It features two 10x12 overhead doors, a loading dock with a 10x10 door, dock plate, and truck well, facilitating smooth logistics. The warehouse includes a climate-controlled 12x12 office, 14.5-foot clear center height, unit heater, and energy-efficient LED lighting. Additional amenities include two ADA-compliant restrooms, water fountains, a mop sink, and an exhaust fan for ventilation. This property is perfect for storage, distribution, or light manufacturing.