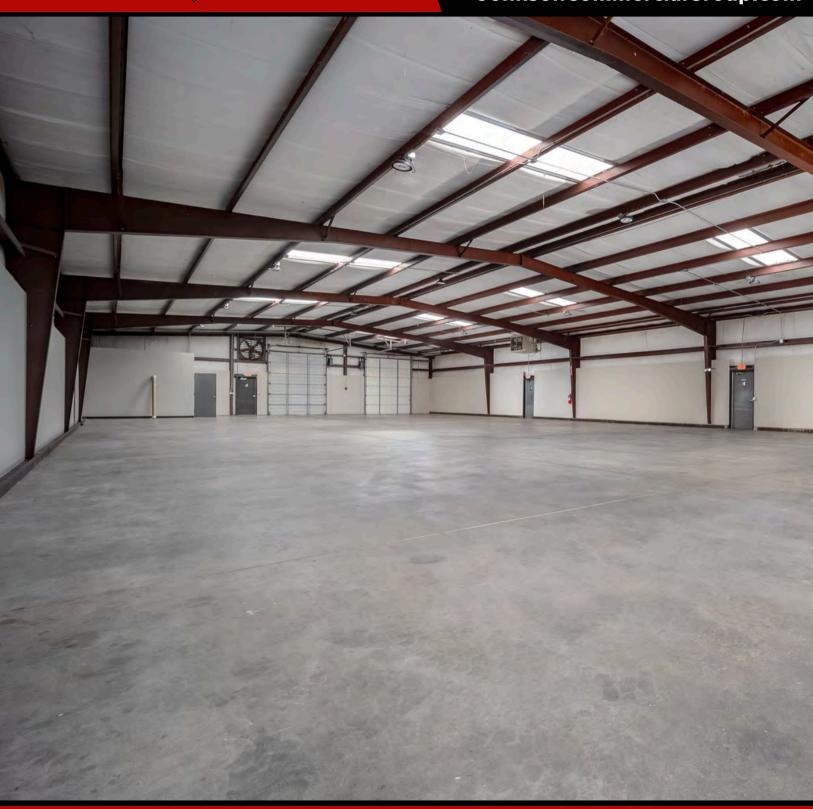

#### **Property Overview**

This commercial warehouse in Norman, Oklahoma, offers 7,936 SF of functional space, ideal for various industrial needs. It features two 10x12 overhead doors, a loading dock with a 10x10 door, dock plate, and truck well, facilitating smooth logistics. The warehouse includes a climate-controlled 12x12 office, 14.5-foot clear center height, unit heater, and energy-efficient LED lighting. Additional amenities include two ADA-compliant restrooms, water fountains, a mop sink, and an exhaust fan for ventilation. This property is perfect for storage, distribution, or light manufacturing.