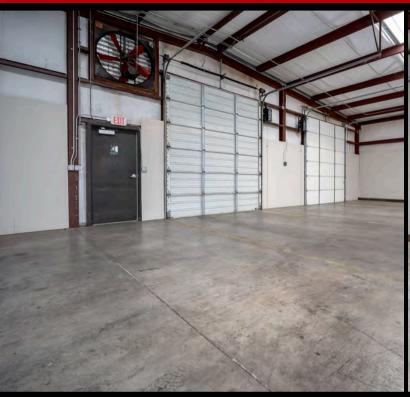

#### **Property Overview**

This commercial warehouse in Norman, Oklahoma, offers 7,936 SF of functional space, ideal for various industrial needs. It features two 10x12 overhead doors, a loading dock with a 10x10 door, dock plate, and truck well, facilitating smooth logistics. The warehouse includes a climate-controlled 12x12 office, 14.5-foot clear center height, unit heater, and energy-efficient LED lighting. Additional amenities include two ADA-compliant restrooms, water fountains, a mop sink, and an exhaust fan for ventilation. This property is perfect for storage, distribution, or light manufacturing.