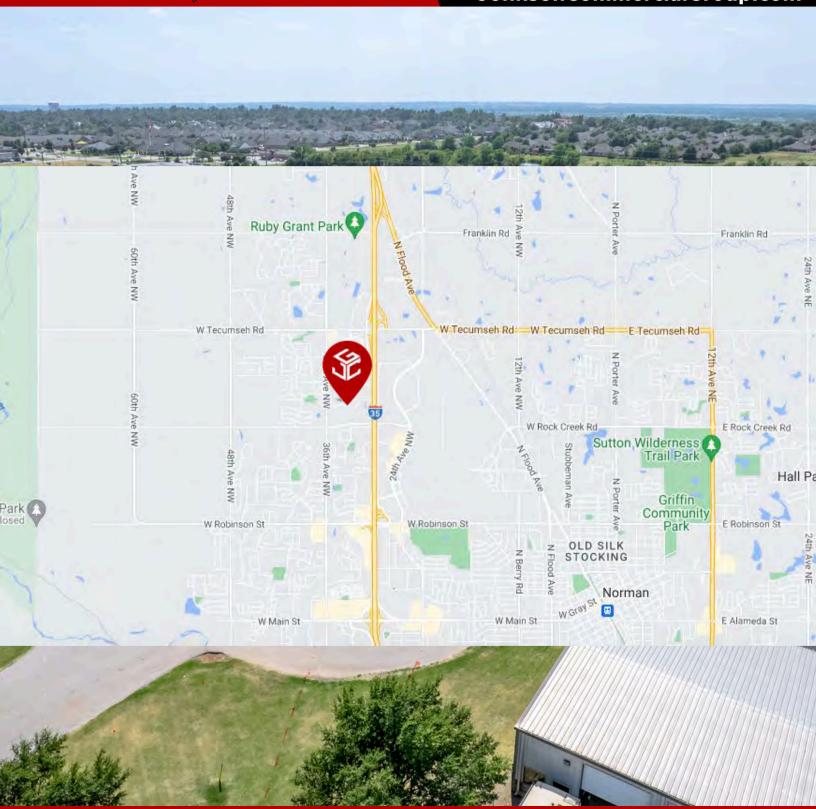

ock with a 10x10 door, dock plate, and truck well, facilitating smooth logistics. The warehouse includes a climate-controlled 12x12 office, 14.5-foot clear center height, unit heater, and energy-efficient LED lighting. Additional amenities include two ADA-compliant restrooms, water fountains, a mop sink, and an exhaust fan for ventilation. This property is perfect for storage, distribution, or light manufacturing.

Chris Johnson chris@jcgok.com 405.435.3572



2701 Bart Conner Ct. Ste 103 Norman, OK 73072



JohnsonCommercialGroup.com





Chris Johnson chris@jcgok.com 405.435.3572



2701 Bart Conner Ct. Ste 103 Norman, OK 73072





2701 Bart Conner Ct. Ste 103 Norman, OK 73072











2701 Bart Conner Ct. Ste 103 Norman, OK 73072





2701 Bart Conner Ct. Ste 103 Norman, OK 73072







2701 Bart Conner Ct. Ste 103 Norman, OK 73072



 ${\bf Johnson Commercial Group.com}$ 





Chris Johnson chris@jcgok.com 405.435.3572



2701 Bart Conner Ct. Ste 103 **Norman, OK 73072** 



**Commercial Group** 

JohnsonCommercialGroup.com



| Demographics           | 1 MILE    | 3 MILE   | 10 MILE  |
|------------------------|-----------|----------|----------|
| Population             | 8,465     | 42,182   | 296,219  |
| Average Age            | 39        | 39       | 37       |
| Employment             | 8,034     | 40,646   | 290,384  |
| Households             | 3,274     | 17,117   | 116,585  |
| Ave. Household Income  | \$103,800 | \$98,477 | \$82,846 |
| Median Household Value | \$84,847  | \$77,298 | \$66,199 |

Chris Johnson chris@jcgok.com 405.435.3572



2701 Bart Conne