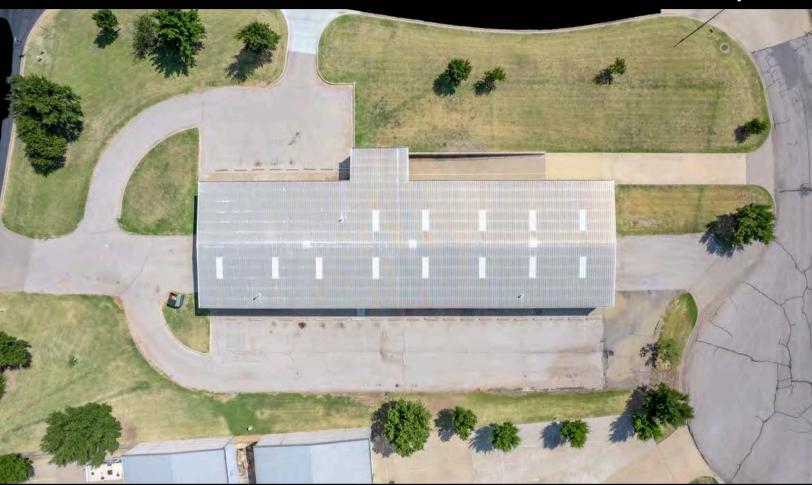

#### **Property Overview**

This commercial warehouse in Norman, Oklahoma, offers 7,936 SF of functional space, ideal for various industrial needs. It features two 10x12 overhead doors, a loading dock with a 10x10 door, dock plate, and truck well, facilitating smooth logistics. The warehouse includes a climate-controlled 12x12 office, 14.5-foot clear center height, unit heater, and energy-efficient LED lighting. Additional amenities include two ADA-compliant restrooms, water fountains, a mop sink, and an exhaust fan for ventilation. This property is perfect for storage, distribution, or light manufacturing.