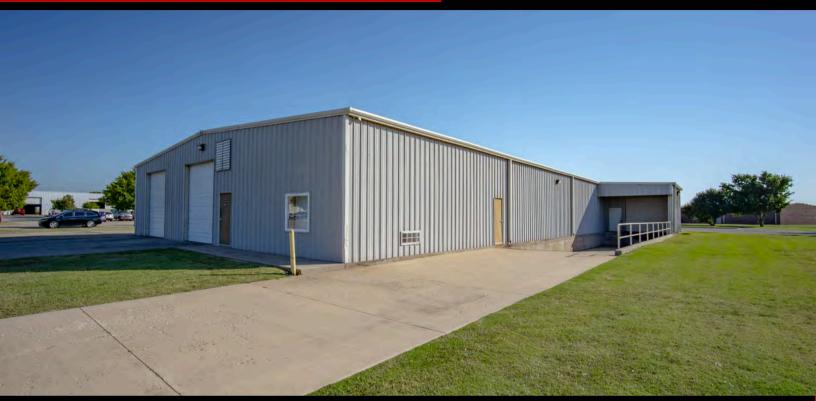

#### **Property Overview**

This commercial warehouse in Norman, Oklahoma, offers 7,936 SF of functional space, ideal for various industrial needs. It features two 10x12 overhead doors, a loading dock with a 10x10 door, dock plate, and truck well, facilitating smooth logistics. The warehouse includes a climate-controlled 12x12 office, 14.5-foot clear center height, unit heater, and energy-efficient LED lighting. Additional amenities include two ADA-compliant restrooms, water fountains, a mop sink, and an exhaust fan for ventilation. This property is perfect for storage, distribution, or light manufacturing.