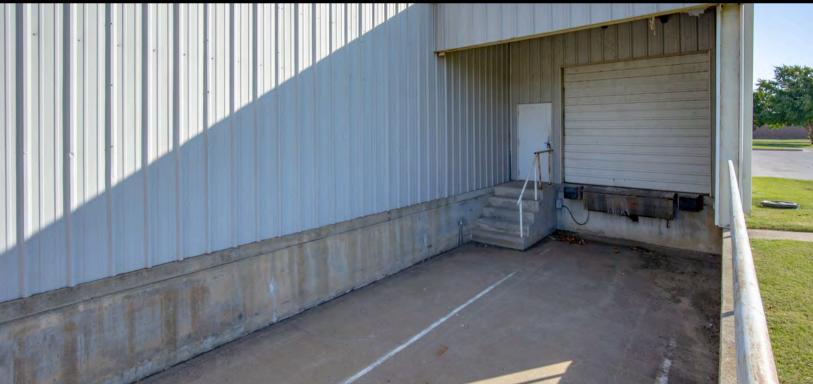

#### **Property Overview**

This commercial warehouse in Norman, Oklahoma, offers 7,936 SF of functional space, ideal for various industrial needs. It features two 10x12 overhead doors, a loading dock with a 10x10 door, dock plate, and truck well, facilitating smooth logistics. The warehouse includes a climate-controlled 12x12 office, 14.5-foot clear center height, unit heater, and energy-efficient LED lighting. Additional amenities include two ADA-compliant restrooms, water fountains, a mop sink, and an exhaust fan for ventilation. This property is perfect for storage, distribution, or light manufacturing.