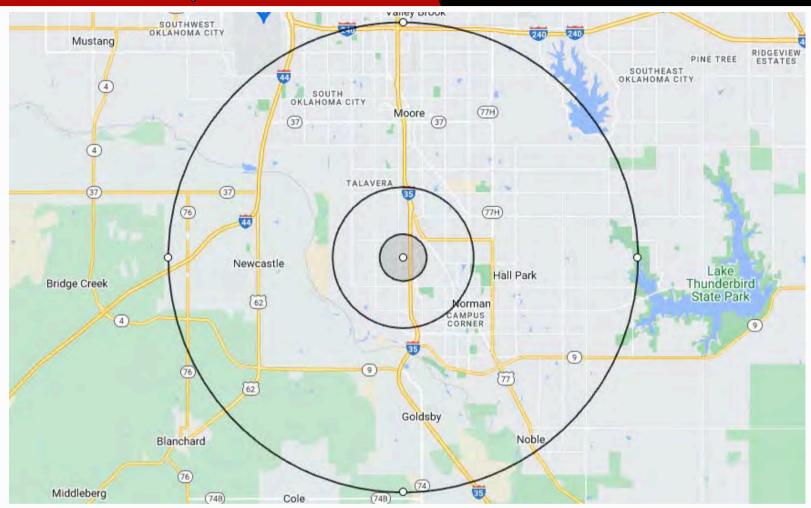

Chris Johnson chris@jcgok.com 405.435.3572

2701 Bart Conner Ct. Ste 103 **Norman, OK 73072** 

**Commercial Group** 

JohnsonCommercialGroup.com

| Demographics           | 1 MILE    | 3 MILE   | 10 MILE  |
|------------------------|-----------|----------|----------|
| Population             | 8,465     | 42,182   | 296,219  |
| Average Age            | 39        | 39       | 37       |
| Employment             | 8,034     | 40,646   | 290,384  |
| Households             | 3,274     | 17,117   | 116,585  |
| Ave. Household Income  | \$103,800 | \$98,477 | \$82,846 |
| Median Household Value | \$84,847  | \$77,298 | \$66,199 |