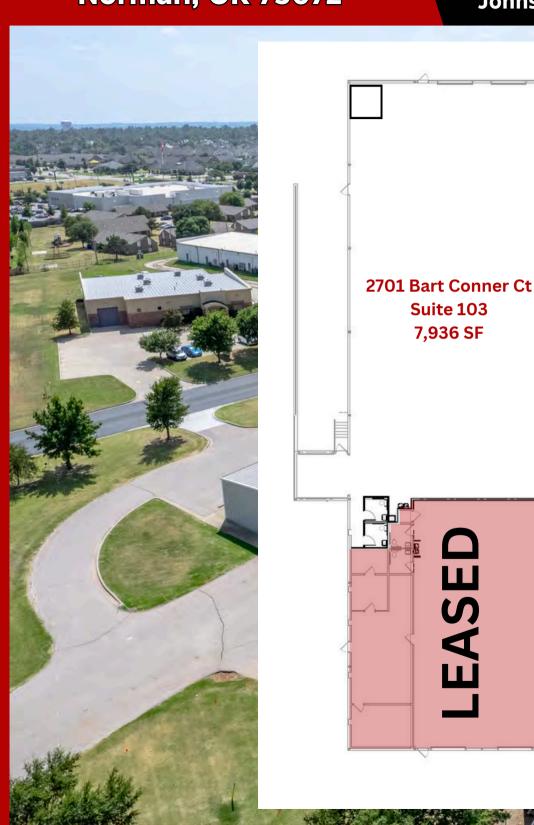

#### **Property Overview**

This commercial warehouse in Norman, Oklahoma, offers 7,936 SF of functional space, ideal for various industrial needs. It features two 10x12 overhead doors, a loading dock with a 10x10 door, dock plate, and truck well, facilitating smooth logistics. The warehouse includes a climate-controlled 12x12 office, 14.5-foot clear center height, unit heater, and energy-efficient LED lighting. Additional amenities include two ADA-compliant restrooms, water fountains, a mop sink, and an exhaust fan for ventilation. This property is perfect for storage, distribution, or light manufacturing.