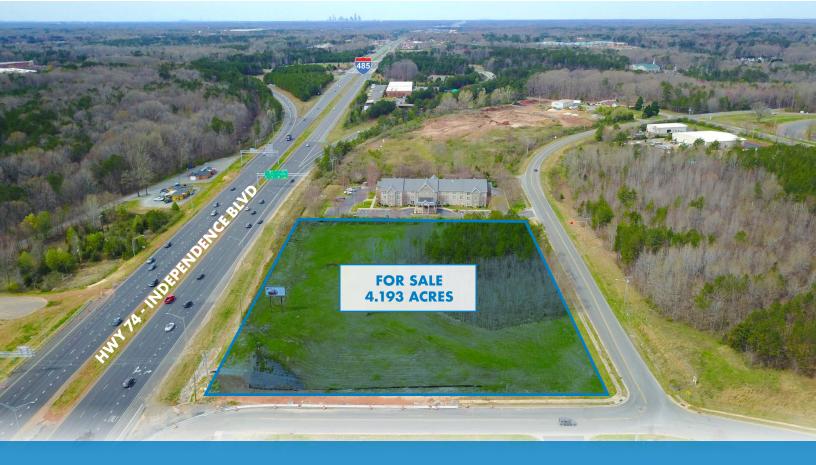

# FOR SALE

## 1905 INDEPENDENCE COMMERCE DRIVE

MATTHEWS, NC

#### **PROPERTY INFORMATION**

- 60,000 Vehicles per day on Highway 74/ Independence Expressway
- Great visibility and frontage on Hwy 74
- Flat and partially cleared site
- Excellent proximity to Hwy 74 and I-485 interchange
- Zoning: B-H (Business Highway)
- Billboard lease in place with \$6,000 in annual rent. Billboard is located within the setback and could remain if desired
- Sidewalk in place, tap fee paid, and tree survey for the tree save requirement completed
- Will consider subdividing
- Asking Price: 1,980,000

**HWY 74 - INDEPENDENCE BLVD** 