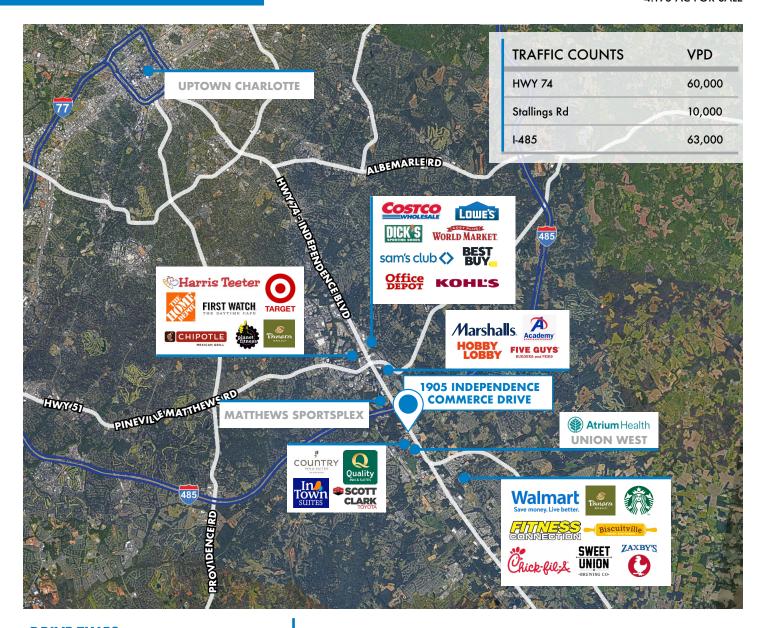

#### **PROPERTY INFORMATION**

- 60,000 Vehicles per day on Highway 74/ Independence Expressway
- Great visibility and frontage on Hwy 74
- Flat and partially cleared site
- Excellent proximity to Hwy 74 and I-485 interchange
- Zoning: B-H (Business Highway)
- Billboard lease in place with \$6,000 in annual rent. Billboard is located within the setback and could remain if desired
- Sidewalk in place, tap fee paid, and tree survey for the tree save requirement completed
- Will consider subdividing
- Asking Price: 1,980,000

### **DRIVE TIMES**

**Hwy 74 E** 4 mins. - 1.8 Miles

Hwy 74 W 3 mins. - 1 Mile

485

4 mins. - 2.5 miles

22 mins. - 22.8 miles

18 mins - 18.7 miles

Uptown Charlotte