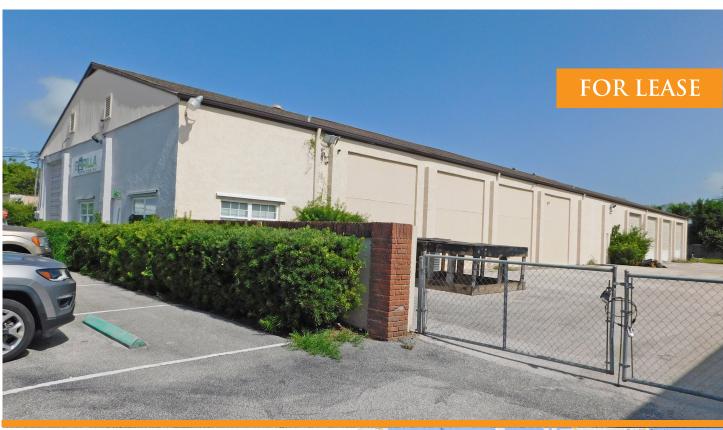

### 128 TOMAHAWK DRIVE

Indian Harbour Beach, FL 32937

- Industrial Property Indian Harbour Beach!
- Located on the Only Industrial Street on Beachside between Vero Beach to Cocoa Beach
- Approximately 9,000 SF Building with 5 Roll Up Doors, Privacy Gate, & Ample Parking
- Warehouse Ceiling Height is 14'
- Approximately 2,500 SF of Air Conditioned Office, & Approximately 6,500 SF Warehouse
- M-1 Zoning Allows Light Industrial
- Warehouse has Mezzanine
- .56 Acre Lot
- 3 Year Term Required
- \$14/SF/YR Industrial Gross Lease
- \$10,500 per Month plus Tax