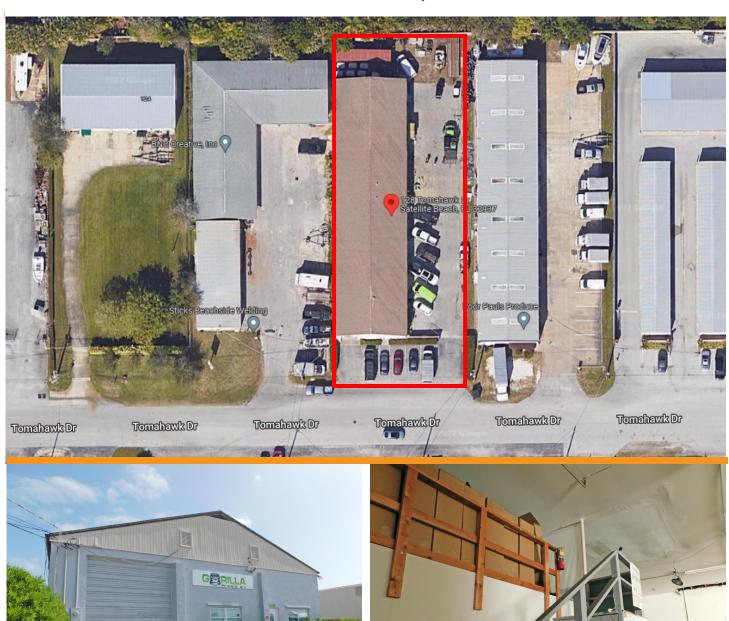

### 128 TOMAHAWK DRIVE

Indian Harbour Beach, FL 32937

- Industrial Property Indian Harbour Beach!
- Located on the Only Industrial Street on Beachside between Vero Beach to Cocoa Beach
- Approximately 9,000 SF Building with 5 Roll Up Doors, Privacy Gate, & Ample Parking
- Warehouse Ceiling Height is 14'
- Approximately 2,500 SF of Air Conditioned Office, & Approximately 6,500 SF Warehouse
- M-1 Zoning Allows Light Industrial
- Warehouse has Mezzanine
- .56 Acre Lot
- 3 Year Term Required
- \$14/SF/YR Industrial Gross Lease
- \$10,500 per Month plus Tax