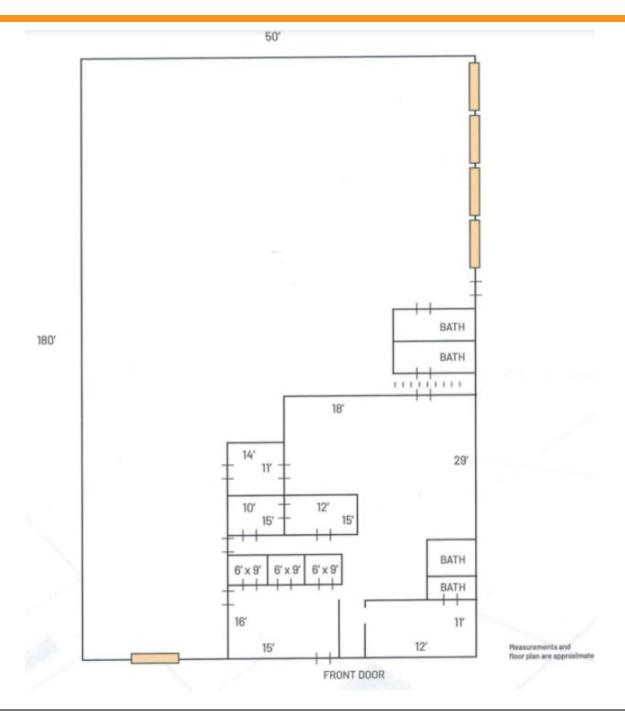

### 128 TOMAHAWK DRIVE

Indian Harbour Beach, FL 32937

- Industrial Property Indian Harbour Beach!
- Located on the Only Industrial Street on Beachside between Vero Beach to Cocoa Beach
- Approximately 9,000 SF Building with 5 Roll Up Doors, Privacy Gate, & Ample Parking
- Warehouse Ceiling Height is 14'
- Approximately 2,500 SF of Air Conditioned Office, & Approximately 6,500 SF Warehouse
- M-1 Zoning Allows Light Industrial
- Warehouse has Mezzanine
- .56 Acre Lot
- 3 Year Term Required
- \$14/SF/YR Industrial Gross Lease
- \$10,500 per Month plus Tax