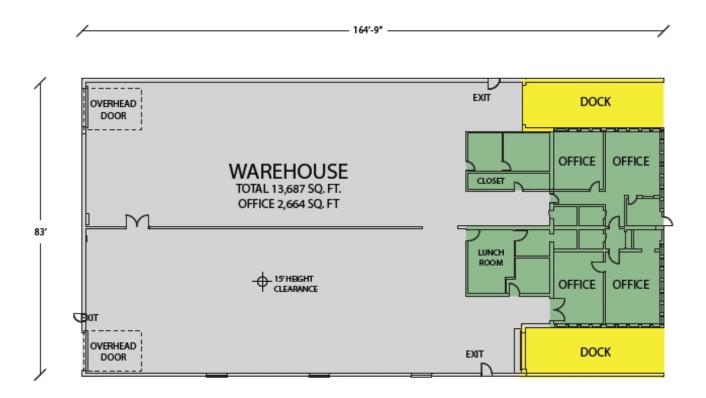

### **Building Highlights**

- 25,625 sf site (0.59 acres)
- 2,664 sf office
- 15' clear height
- Two (2) 800-amp panels
- Fully air-conditioned warehouse
- 14 car park spaces
- Two (2) exterior docks; two (2) drive-in doors
- Renovations planned
- Lease rate: \$8.95/sf net
- Real estate taxes: \$3.63/sf
- CAM: \$1.44/sf