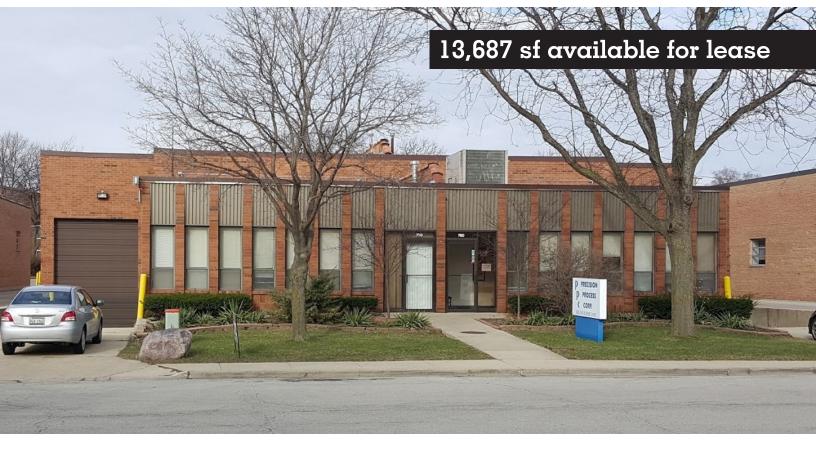

### **Available** 780-790 Bonnie Lane Elk Grove Village, IL 60007

### **Building Highlights**

- 25,625 sf site (0.59 acres)
- 2,664 sf office
- 15' clear height
- Two (2) 800-amp panels
- Fully air-conditioned warehouse
- 14 car park spaces
- Two (2) exterior docks; two (2) drive-in doors
- Renovations planned
- Lease rate: \$8.95/sf net
- Real estate taxes: \$3.63/sf
- CAM: \$1.44/sf