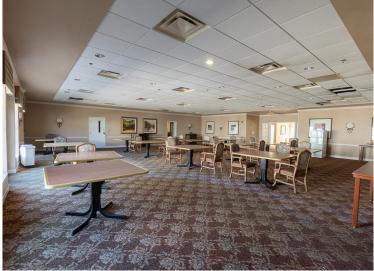

## Property Description

Introducing the former Lane Frost Health and Rehabilitation Center, a spacious 43,203 square foot healthcare facility located in scenic southeast Oklahoma. Conveniently located just 3 hours from Oklahoma City and 2.5 hours from Dallas. The building includes infrastructure for rehabilitation services, healthcare facilities, or could be repurposed for alternative uses.

- + 60 bed facility
- + Free-standing healthcare property
- + Zoned C-1 (Commercial)
- + New roof installed in 2024
- + Ample surface parking

- + 600 KW diesel powered generator
- + Close proximity to Highway 70
- + Located minutes from restaurants and downtown Hugo's shopping district