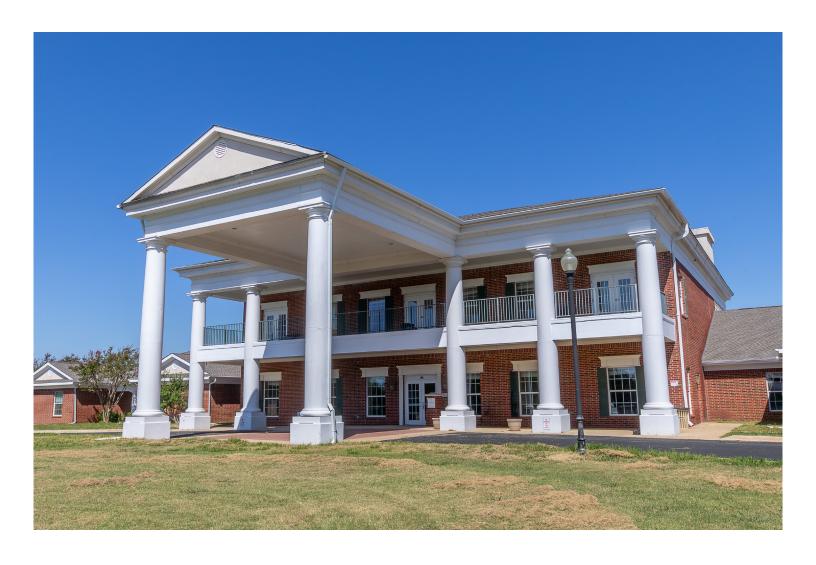

## Property Description

Introducing the former Lane Frost Health and Rehabilitation Center, a spacious 43,203 square foot healthcare facility located in scenic southeast Oklahoma. Conveniently located just 3 hours from Oklahoma City and 2.5 hours from Dallas. The building includes infrastructure for rehabilitation services, healthcare facilities, or could be repurposed for alternative uses.

- + 60 bed facility
- + Free-standing healthcare property
- + Zoned C-1 (Commercial)
- + New roof installed in 2024
- + Ample surface parking

- + 600 KW diesel powered generator
- + Close proximity to Highway 70
- + Located minutes from restaurants and downtown Hugo's shopping district