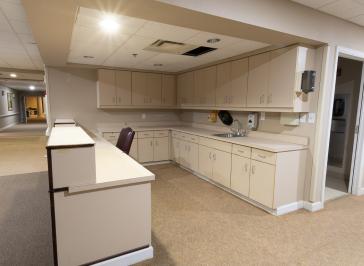

## Property Description

Introducing the former Lane Frost Health and Rehabilitation Center, a spacious 43,203 square foot healthcare facility located in scenic southeast Oklahoma. Conveniently located just 3 hours from Oklahoma City and 2.5 hours from Dallas. The building includes infrastructure for rehabilitation services, healthcare facilities, or could be repurposed for alternative uses.

- + 60 bed facility
- + Free-standing healthcare property
- + Zoned C-1 (Commercial)
- + New roof installed in 2024
- + Ample surface parking

- + 600 KW diesel powered generator
- + Close proximity to Highway 70
- + Located minutes from restaurants and downtown Hugo's shopping district