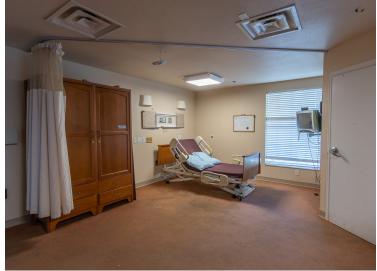

## Property Description

Introducing the former Lane Frost Health and Rehabilitation Center, a spacious 43,203 square foot healthcare facility located in scenic southeast Oklahoma. Conveniently located just 3 hours from Oklahoma City and 2.5 hours from Dallas. The building includes infrastructure for rehabilitation services, healthcare facilities, or could be repurposed for alternative uses.

- + 60 bed facility
- + Free-standing healthcare property
- + Zoned C-1 (Commercial)
- + New roof installed in 2024
- + Ample surface parking

- + 600 KW diesel powered generator
- + Close proximity to Highway 70
- + Located minutes from restaurants and downtown Hugo's shopping district