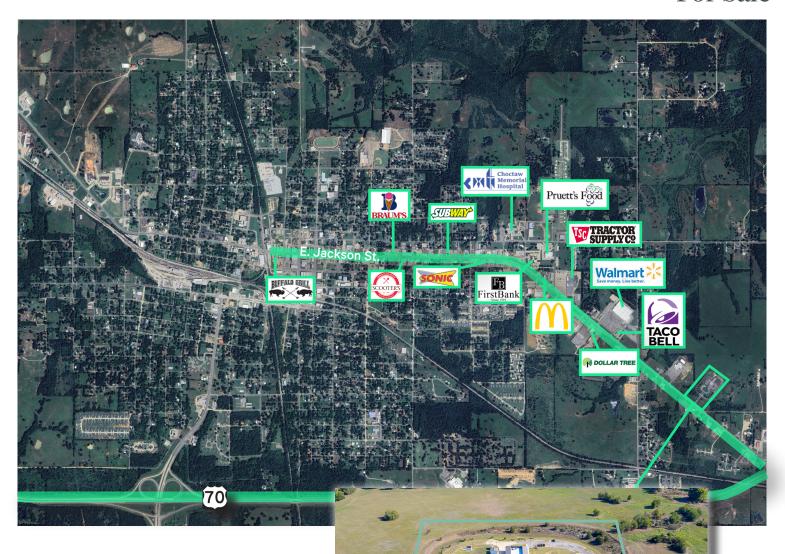

## Property Description

Introducing the former Lane Frost Health and Rehabilitation Center, a spacious 43,203 square foot healthcare facility located in scenic southeast Oklahoma. Conveniently located just 3 hours from Oklahoma City and 2.5 hours from Dallas. The building includes infrastructure for rehabilitation services, healthcare facilities, or could be repurposed for alternative uses.

- + 60 bed facility
- + Free-standing healthcare property
- + Zoned C-1 (Commercial)
- + New roof installed in 2024
- + Ample surface parking

- + 600 KW diesel powered generator
- + Close proximity to Highway 70
- + Located minutes from restaurants and downtown Hugo's shopping district