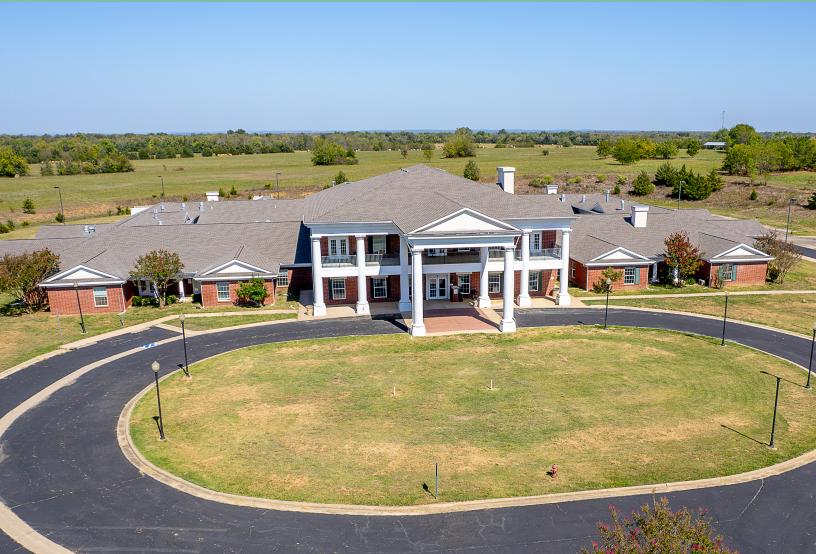

## 2815 East Jackson Street

Hugo, OK 74743

Former Lane Frost Health and Rehabilitation Center

## Property Description

Introducing the former Lane Frost Health and Rehabilitation Center, a spacious 43,203 square foot healthcare facility located in scenic southeast Oklahoma. Conveniently located just 3 hours from Oklahoma City and 2.5 hours from Dallas. The building includes infrastructure for rehabilitation services, healthcare facilities, or could be repurposed for alternative uses.

- + 60 bed facility
- + Free-standing healthcare property
- + Zoned C-1 (Commercial)
- + New roof installed in 2024
- + Ample surface parking

- + 600 KW diesel powered generator
- + Close proximity to Highway 70
- + Located minutes from restaurants and downtown Hugo's shopping district