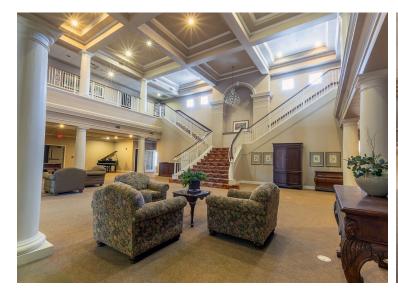

## Property Description

Introducing the former Lane Frost Health and Rehabilitation Center, a spacious 43,203 square foot healthcare facility located in scenic southeast Oklahoma. Conveniently located just 3 hours from Oklahoma City and 2.5 hours from Dallas. The building includes infrastructure for rehabilitation services, healthcare facilities, or could be repurposed for alternative uses.