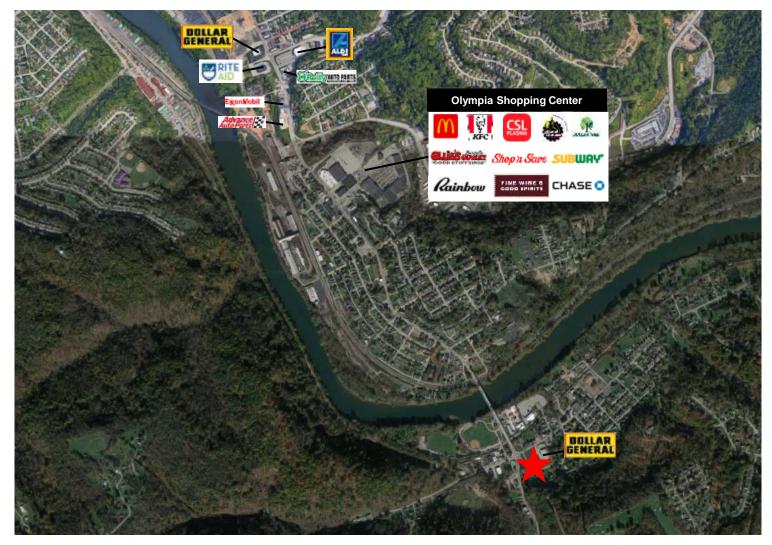

### **Property Highlights**

- Excellent visibility
- Next to Advance Auto Parts
- Located at the signalized intersection of Smithfield Street and Renzie Road
- +/- 46 parking spots