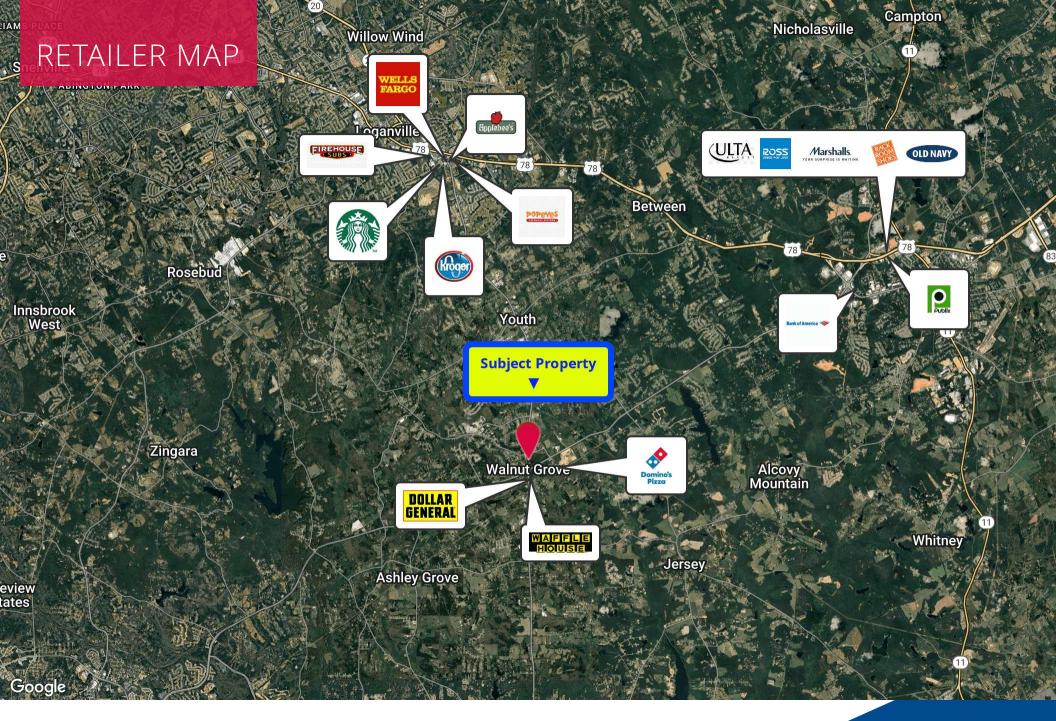

GA
- Potential Commercial
- Highway Visibility
- Approximate Traffic Count Daily 14,315 +/- Provided by GDOT
- Level Topo

### **OFFERING SUMMARY**

| Lot Size: | 0.82 +/- Acres |
|-----------|----------------|
| Zoning:   | R1             |



CORFAC INTERNATIONAL

#### Industrial • Commercial • Investment 404.942.2000 | kingindustrial.com

#### Every effort has been made to provide accurate information, but no liability is assumed for errors or omissions.

**JASON MCCART, SIOR** 

jmccart@kingindustrial.com

Senior Vice President 770.601.5451

# ADDITIONAL PHOTOS

Subject Property



Senior Vice President 770.601.5451 jmccart@kingindustrial.com Every effort has been made to provide accurate information, but no liability is assumed for errors or omissions.



GA 138

Leone Ave (GA 81)





#### **JASON MCCART, SIOR**

Senior Vice President 770.601.5451 jmccart@kingindustrial.com Every effort has been made to provide accurate information, but no liability is assumed for errors or omissions.







| POPULATION           | 1 MILE    | 5 MILES   | 10 MILES  |
|----------------------|-----------|-----------|-----------|
| Total Population     | 1,877     | 29,412    | 159,975   |
| Average Age          | 38        | 41        | 39        |
| Average Age (Male)   | 37        | 40        | 38        |
| Average Age (Female) | 39        | 42        | 41        |
| HOUSEHOLDS & INCOME  | 1 MILE    | 5 MILES   | 10 MILES  |
| Total Households     | 621       | 9,940     | 54,067    |
| # of Persons per HH  | 3         | 3         | 3         |
| Average HH Income    | \$102,633 | \