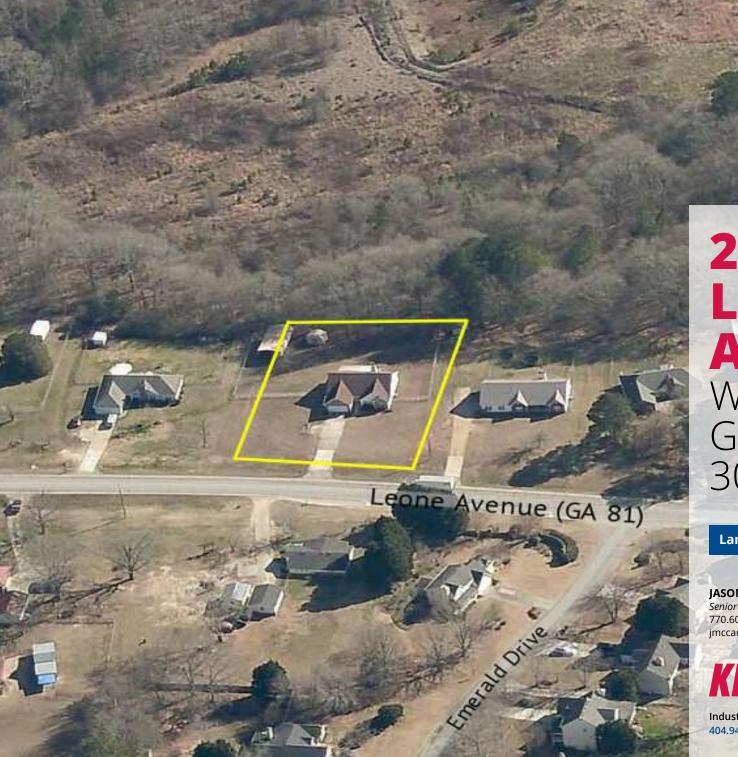

# **2651 LEONE AVENUE** WALNUT GROVE, GA 30052

Land For Sale - 0.82 +/- Acres

JASON MCCART, SIOR Senior Vice President 770.601.5451 jmccart@kingindustrial.com

## **PROPERTY HIGHLIGHTS**

- Located in Growing Walnut Grove (Walton County), GA
- Potential Commercial
- Highway Visibility
- Approximate Traffic Count Daily 14,315 +/- Provided by GDOT
- Level Topo

### **OFFERING SUMMARY**

| Lot Size: | 0.82 +/- Acres |
|-----------|----------------|
| Zoning:   | R1             |

CORFAC INTERNATIONAL