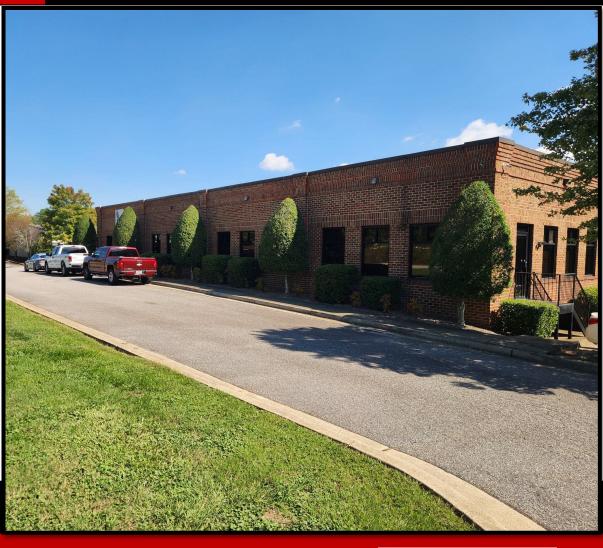

# Sale Price \$4,777,500.00

- Industrial Zoning
- +/- 24,500 SF
- Lot size: +/- 2.3 Acres
- Outdoor storage
- Zoning: Industrial
- Year Built: 1999

Scott Hutchison 404-234-9740 – Cell Or 770-242-7917 x 2