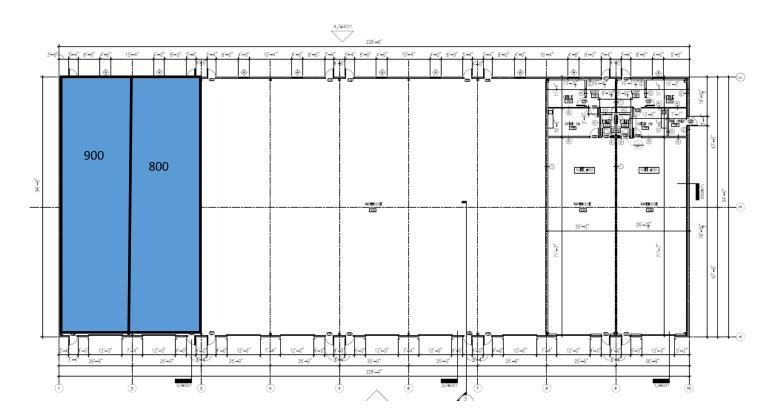

2305 Higgins Lane Haltom City, Texas



### **Property Information**

#### **LOCATION**

The property is located immediately south of 28th St., 1.5 miles to Hwy. 121, 2 miles to I-35 and 3.3 miles to Loop 820 N.

#### **AVAILABLE SPACE**

Unit 800 2,350 sq. ft. Unit 900 2,491 sq. ft.

#### **ZONING**

"M-1" Industrial

#### **COMMENTS**

- 12 ft. overhead doors on back
- 94' bay depth free span
- 15' side walls and 18.75' center
- 3 phase power
- Sprinkled building
- 2.5 per 1,000 parking
- Ready for Tenant Improvements

#### Call Broker For Rates.



### For Information

Don D. Phifer 817-427-9545 office 817-239-7100 cell Phifer@LandDeals.com

2305 Higgins Lane Haltom City, Texas







2305 Higgins Lane Haltom City, Texas





2305 Higgins Lane Haltom City, Texas