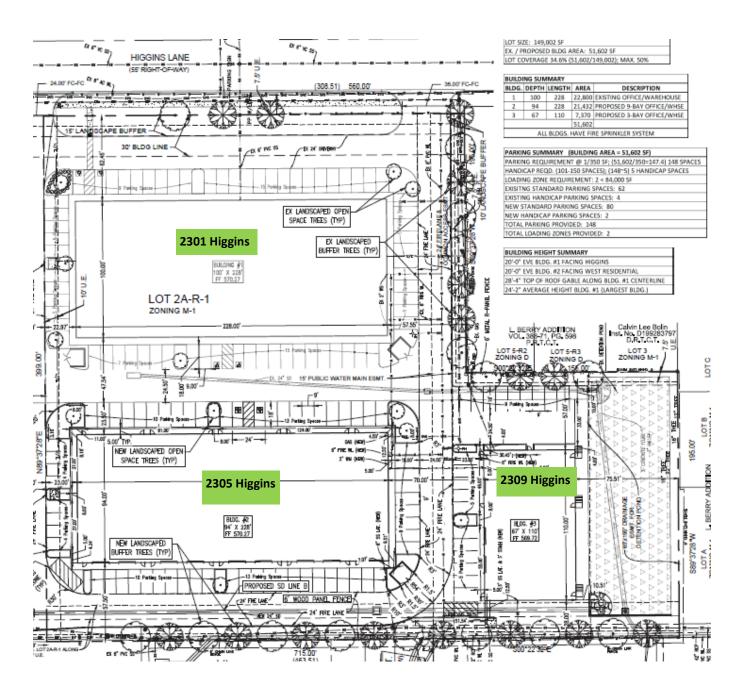

#### **LOCATION**

The property is located immediately south of 28th St., 1.5 miles to Hwy. 121, 2 miles to I-35 and 3.3 miles to Loop 820 N.

#### **ZONING**

"M-1" Industrial

#### **COMMENTS**

- 12 ft. overhead doors on back
- 94' bay depth free span
- 15' side walls and 18.75' center
- 3 phase power
- Sprinkled building
- 2.5 per 1,000 parking
- Ready for Tenant Improvements