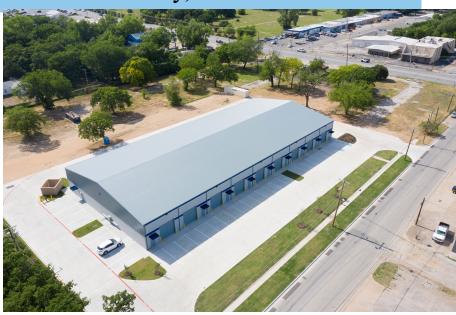

#### **LOCATION**

The property is located immediately south of 28th St., 1.5 miles to Hwy. 121, 2 miles to I-35 and 3.3 miles to Loop 820 N.

#### **AVAILABLE SPACE**

Unit 800 2,350 sq. ft. Unit 900 2,491 sq. ft.

#### **COMMENTS**

- 12 ft. overhead doors on back
- 94' bay depth free span
- 15' side walls and 18.75' center
- 3 phase power
- Sprinkled building
- 2.5 per 1,000 parking
- Ready for Tenant Improvements