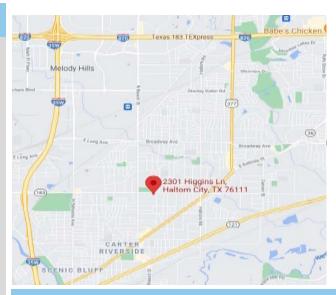

#### **LOCATION**

The property is located immediately south of 28th St., 1.5 miles to Hwy. 121, 2 miles to I-35 and 3.3 miles to Loop 820 N.