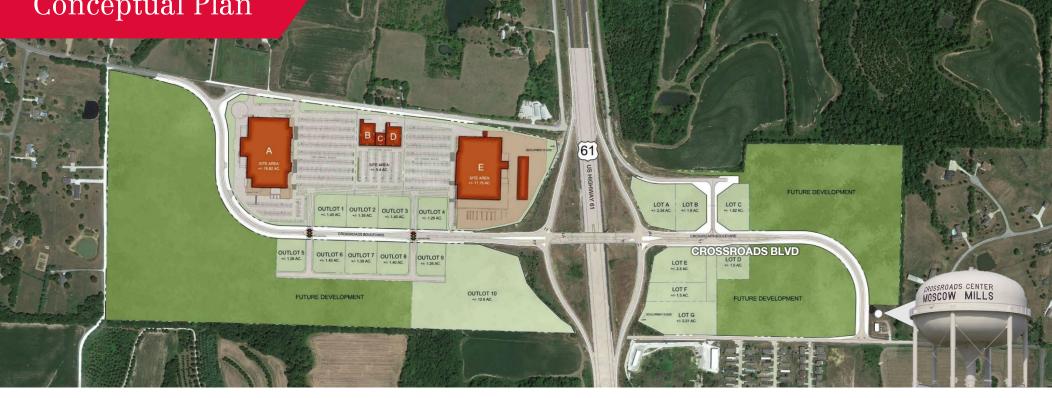

## Crossroads Center Conceptual Plan

### Area Amenities

- 176-acre well-positioned development site with lots for sale from 1-100 acres
- Can be demised to fit individual users needs; please contact Brokers
- Excellent opportunity to develop retail, industrial, residential / multi-family, hospitality, storage and more
- Located in Moscow Mills, Lincoln County Missouri

- Easily accessible from Hwy 61 by full diamond interchange
- Excellent visibility from Hwy 61
- 9 miles from I-70
- Growing community with 5.5% historical annual growth