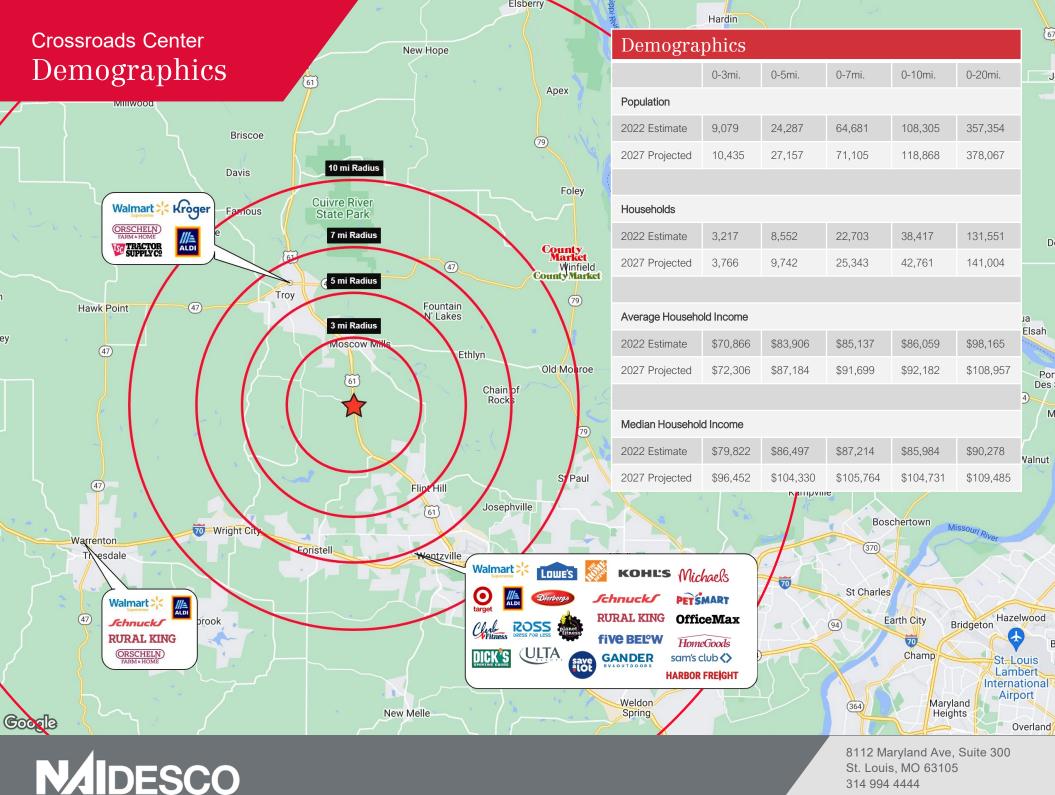

- Easily accessible from Hwy 61 by full diamond interchange
- Excellent visibility from Hwy 61
- 9 miles from I-70
- Growing community with 5.5% historical annual growth