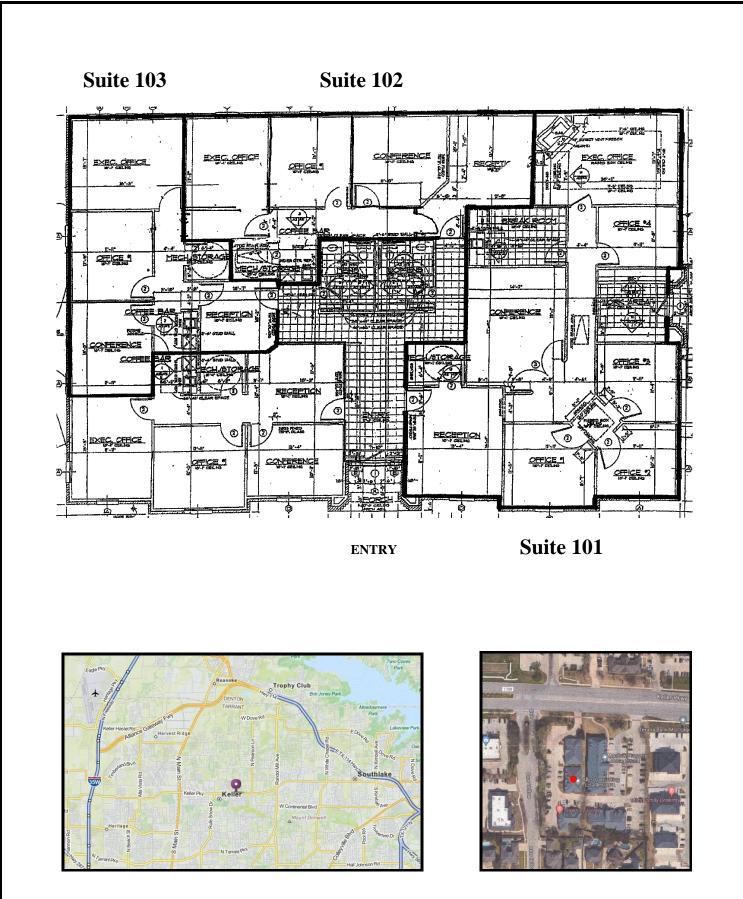

## 882 SF, 964 SF & 1,917 SF OFFICE SPACE FOR LEASE

Keller, TX

Location:

Size:

1664 Keller Parkway (FM 1709).

**Suite 101 - 1,917 SF**: Reception, Formal Conference, Exec. Office with a Fireplace, 4 Offices plus Kitchen, Storage/Work Room and a back door.

Suite 102 – 964 SF: Reception, Conference + 2 Offices & Wet Bar/Stor.

Suite 103 – 882 SF: Reception, Conference + 2 Offices (1 Corner) & Wet Bar/Stor.

Rent: \$17.00 per square-foot + NNN's.

Signage:

Monument on FM 1709 + Front of Building.