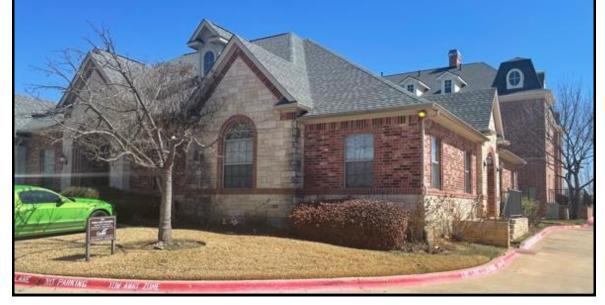

## 882 SF, 964 SF & 1,917 SF OFFICE SPACE FOR LEASE

Keller, TX

Location:

Size:

1664 Keller Parkway (FM 1709).

**Suite 101 - 1,917 SF**: Reception, Formal Conference, Exec. Office with a Fireplace, 4 Offices plus Kitchen, Storage/Work Room and a back door.