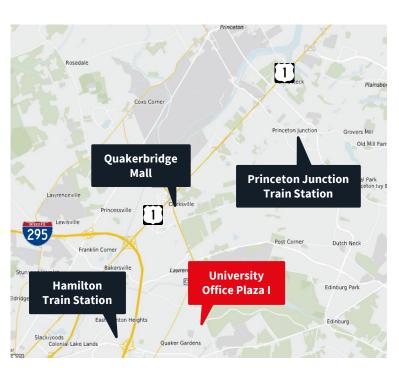

## **Features**

- Amenity rich location with nearby shopping, restaurants, childcare, banking, and fitness center
- Proximity to 295 & Route 1
- Located only 2.5 miles from Quakerbridge Mall
- Ample parking 6/1,000 SF
- Aggressively priced
- Signage available
- On-site property manager
- 2 miles to Hamilton Train Station
- Public transportation drop off located in front of the building