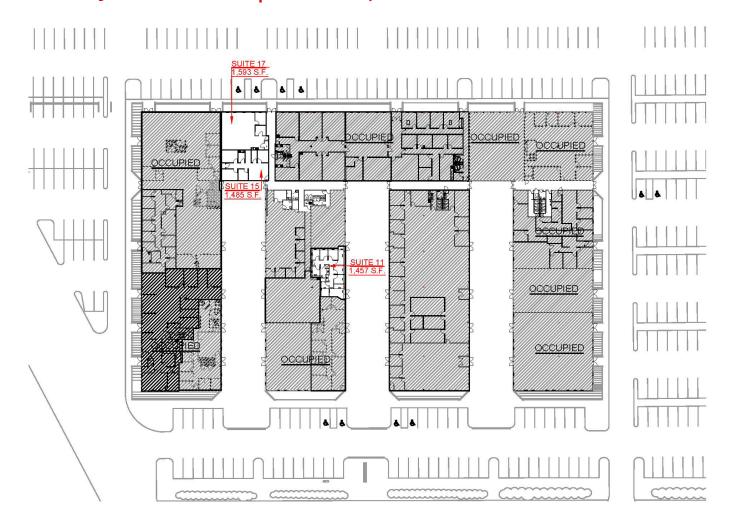

## Available space – smaller turn-key suites ideal for office & medical

Suite 11 (1,457 SF)

Suite 15\* (1,485 SF)

Suite 17\* (1,593 SF)

\* contiguous space up to 3,078 SF