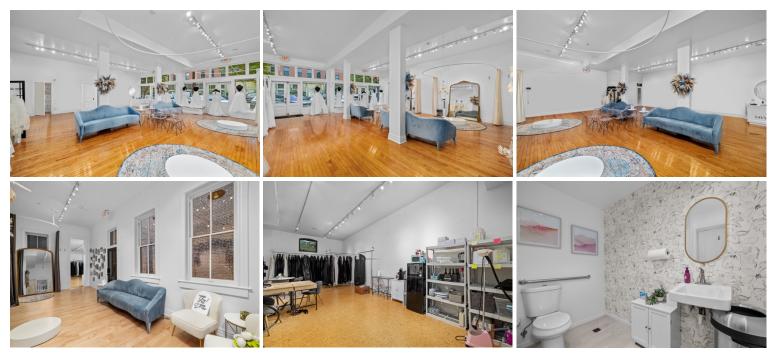

### **INTERIOR PHOTOS**

### **PROPERTY NOTES**

- +/-2,000 SF 1<sup>st</sup> Floor Space Two Restrooms (One ADA)
- Open Concept, Main Office Space with Sleek Office/Studio in Rear and Conjoining Lobby. Tons of Natural Light!
- Perfect for Creative Office, High End Retail, or Gallery/Studio
- Tenant Pays Electric, Gas, Water, Sewer, commercial surtax, & commercial tax.