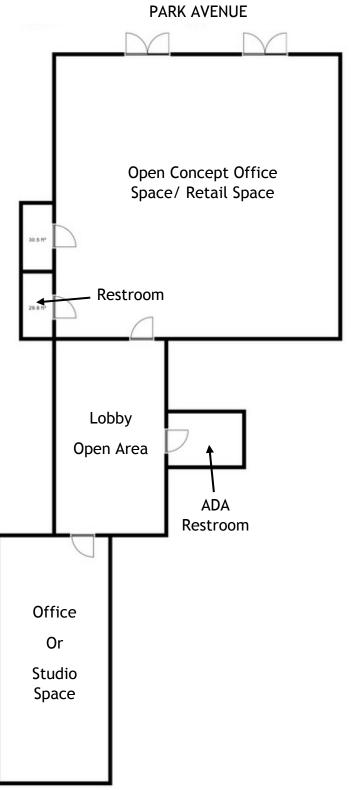

### **PROPERTY NOTES**

- +/-2,000 SF 1<sup>st</sup> Floor Space Two Restrooms (One ADA)
- Open Concept, Main Office Space with Sleek Office/Studio in Rear and Conjoining Lobby. Tons of Natural Light!
- Perfect for Creative Office, High End Retail, or Gallery/Studio
- Tenant Pays Electric, Gas, Water, Sewer, commercial surtax, & commercial tax.

\*Floorplan is Approximate

1000 S NEWSTEAD AVE | ST. LOUIS, MO 63110 WWW.SALIENTREALTYGROUP.COM 314.200.5352