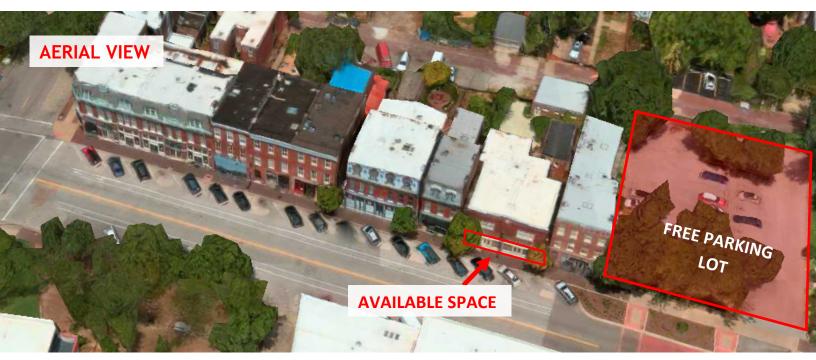

# LEASE RATE \$22.00/SF MG

6

VAILABLE SPACE

CLEMENTING

SQWIRES

55

ARCH

- Beautiful Retail/Creative Office Space
- Located in the Heart of the Highly Desirable Lafayette Square Neighborhood
- Steps to Lafayette Park
- Open Floor Plan, Lobby Area, 2 Restrooms (1 ADA)
- Abundant Street Parking and Free Parking Lots Nearby
- <u>NO BARS/RESTAURANTS</u>

### **PROPERTY NOTES**

- +/-2,000 SF 1<sup>st</sup> Floor Space Two Restrooms (One ADA)
- Open Concept, Main Office Space with Sleek Office/Studio in Rear and Conjoining Lobby. Tons of Natural Light!
- Perfect for Creative Office, High End Retail, or Gallery/Studio
- Tenant Pays Electric, Gas, Water, Sewer, commercial surtax, & commercial tax.