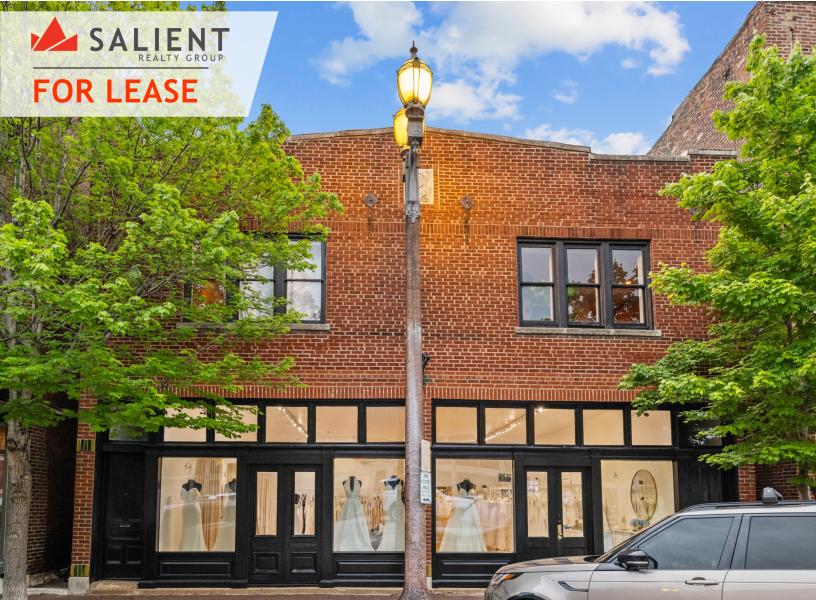

## **1905 PARK AVE** ST. LOUIS, MO 63104

# 1<sup>ST</sup> FLOOR RETAIL/OFFICE +/-2,000 SF

SSMHealth

# LEASE RATE \$22.00/SF MG

6

VAILABLE SPACE

CLEMENTING

SQWIRES

55

ARCH

- Beautiful Retail/Creative Office Space
- Located in the Heart of the Highly Desirable Lafayette Square Neighborhood
- Steps to Lafayette Park
- Open Floor Plan, Lobby Area, 2 Restrooms (1 ADA)
- Abundant Street Parking and Free Parking Lots Nearby
- <u>NO BARS/RESTAURANTS</u>