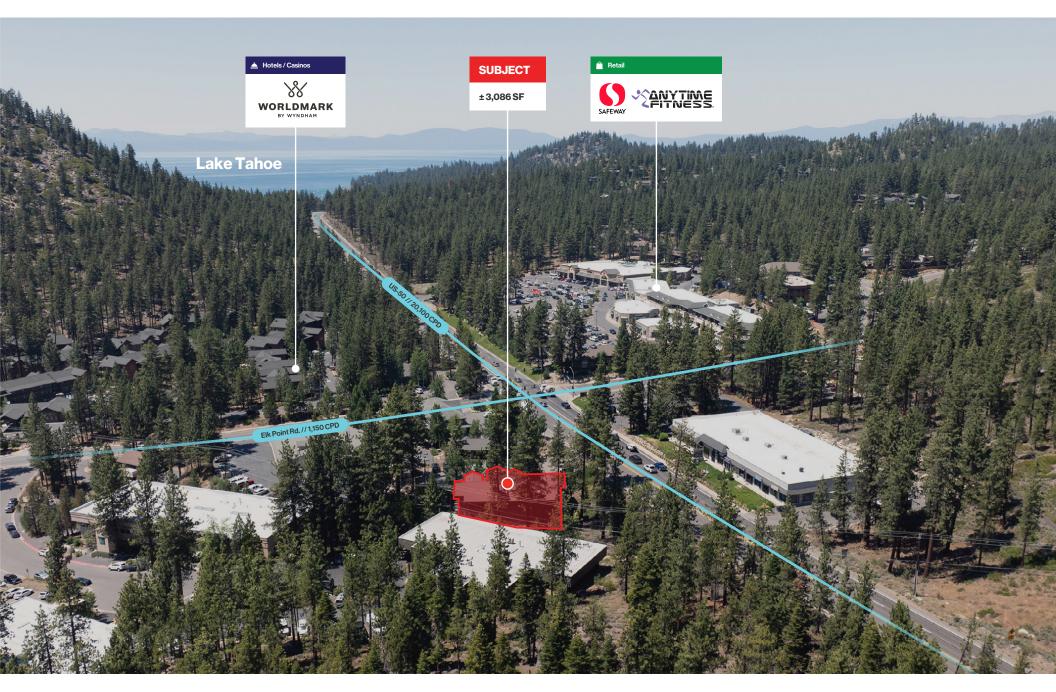

### **Property Highlights**

- Turn-key restaurant space along Hwy. 50 in Zephyr Cove
- Accessible from South Lake Tahoe, Minden/ Gardnerville, Carson City, and Reno via Hwy. 50 and Hwy. 207
- Located just south of the signalized intersection at Hwy. 50 and Elks Point Rd.
- Space can be utilized as a restaurant or reconfigured for a general retail users

- Medical and office users within the building provide a diverse tenant mix
- Nearby tenants include Safeway, Dollar Tree, Anytime Fitness, USPS, Bobby Page's Cleaners, and more
- Worldmark South Shore timeshare with 110 units located directly across Elks Point Rd.
- Average household income within a 0.5-mile radius over \$204,000 per year