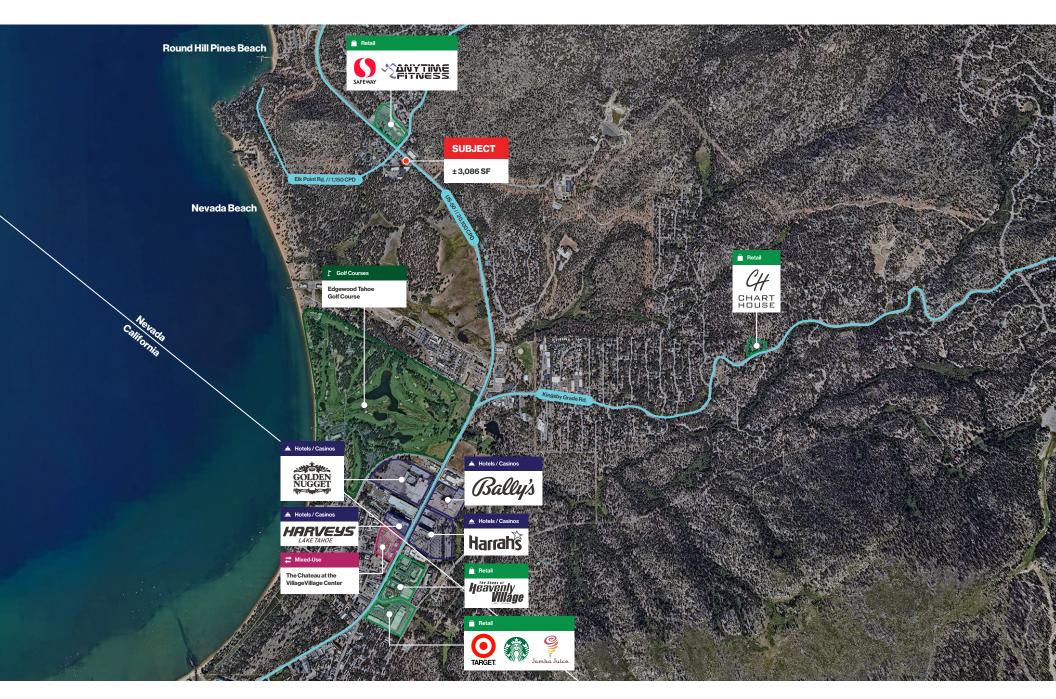

### **Property Highlights**

- Turn-key restaurant space along Hwy. 50 in Zephyr Cove
- Accessible from South Lake Tahoe, Minden/ Gardnerville, Carson City, and Reno via Hwy. 50 and Hwy. 207
- Located just south of the signalized intersection at Hwy. 50 and Elks Point Rd.
- Space can be utilized as a restaurant or reconfigured for a general retail users

- Medical and office users within the building provide a diverse tenant mix
- Nearby tenants include Safeway, Dollar Tree, Anytime Fitness, USPS, Bobby Page's Cleaners, and more
- Worldmark South Shore timeshare with 110 units located directly across Elks Point Rd.
- Average household income within a 0.5-mile radius over \$204,000 per year