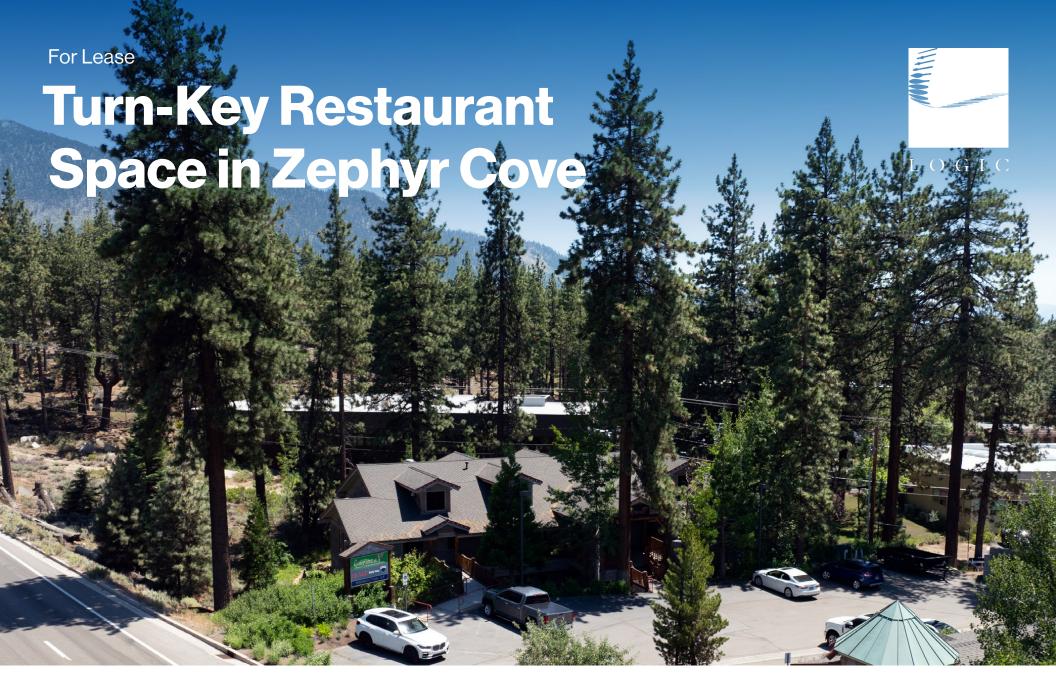

178 Hwy. 50, Suite A Zephyr Cove, NV 89448

#### **Greg Ruzzine, CCIM**

Partner 775.450.5779 gruzzine@logicCRE.com BS.0145435

\$2.75 PSF NNN Lease Rate

**± 3,086 SF**Available Square Footage

Hwy. 50 Frontage

### **Property Highlights**

- Turn-key restaurant space along Hwy. 50 in Zephyr Cove
- Accessible from South Lake Tahoe, Minden/ Gardnerville, Carson City, and Reno via Hwy. 50 and Hwy. 207
- Located just south of the signalized intersection at Hwy. 50 and Elks Point Rd.
- Space can be utilized as a restaurant or reconfigured for a general retail users