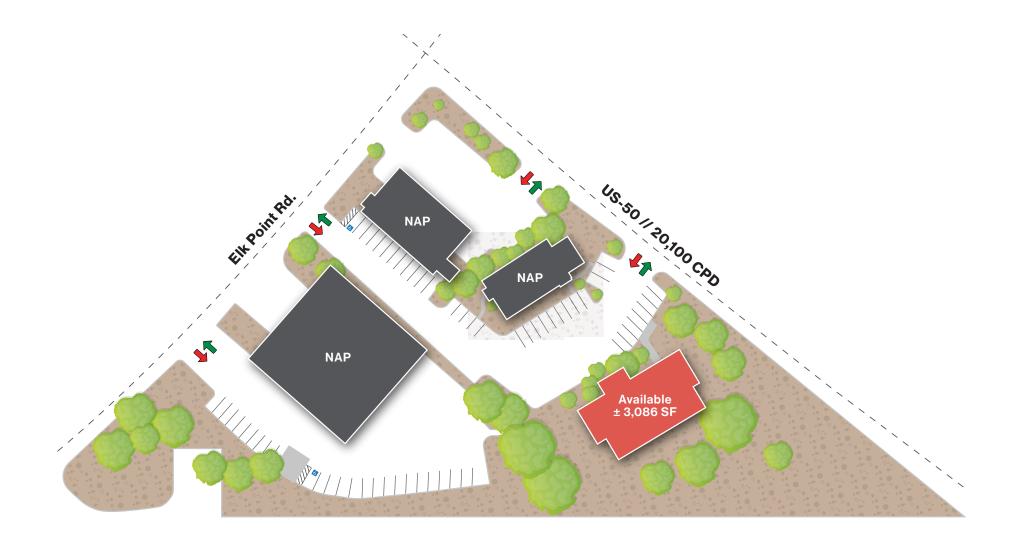

#### **Greg Ruzzine, CCIM**

Partner 775.450.5779 gruzzine@logicCRE.com BS.0145435

\$2.75 PSF NNN Lease Rate

**± 3,086 SF**Available Square Footage

Hwy. 50 Frontage

### **Property Highlights**

- Turn-key restaurant space along Hwy. 50 in Zephyr Cove
- Accessible from South Lake Tahoe, Minden/ Gardnerville, Carson City, and Reno via Hwy. 50 and Hwy. 207
- Located just south of the signalized intersection at Hwy. 50 and Elks Point Rd.
- Space can be utilized as a restaurant or reconfigured for a general retail users

- Medical and office users within the building provide a diverse tenant mix
- Nearby tenants include Safeway, Dollar Tree, Anytime Fitness, USPS, Bobby Page's Cleaners, and more
- Worldmark South Shore timeshare with 110 units located directly across Elks Point Rd.
- Average household income within a 0.5-mile radius over \$204,000 per year