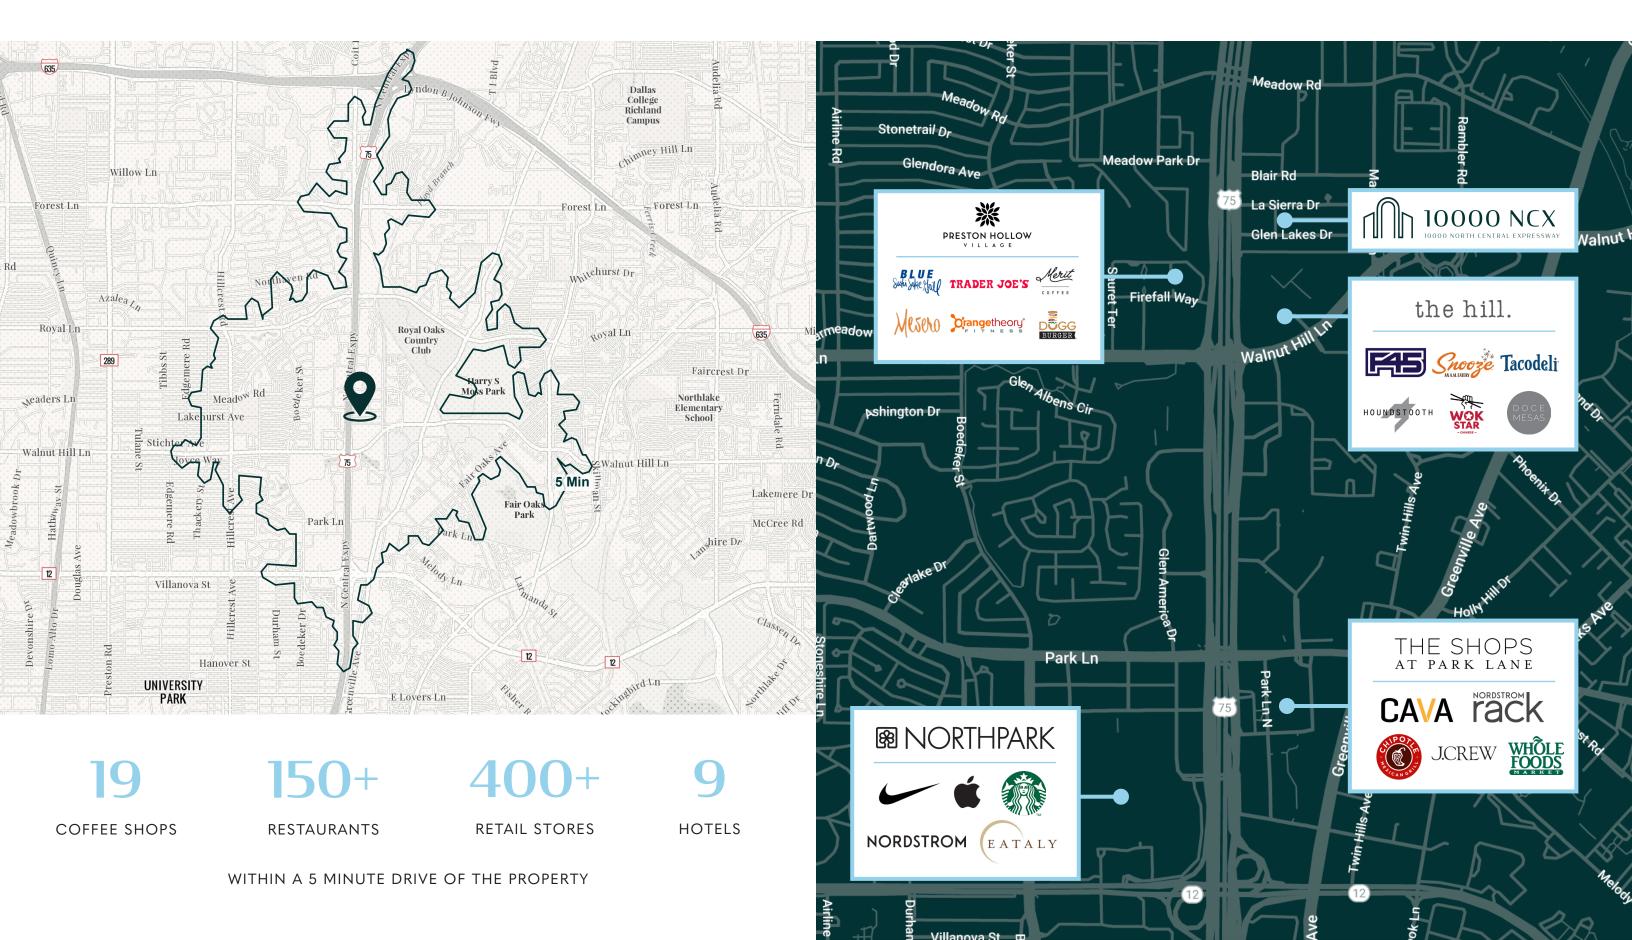

# 10000 NORTH CENTRAL EXPRESSWAY

## AN ICONIC BUILDING. AN IDEAL LOCATION.

## 296,358 SF

BUILDING SIZI

15 stories

### +/-21,000 SF

TYPICAL FLOOR SIZE

### 1986/2012

YEAR BUILT/ RENOVATED

#### 42,905 SF

CONTIGUOUS SF AVAILABLE ON FLOORS 5 & 6



## **ON-SITE AMENITIES**

- Conferencing Facility
- Fitness Center
- On-Site Deli

- 24 Hour Access
- Concierge
- Security System
- Direct Elevator Exposure
- Property Manager On Site
- Banking











#### SPEC SUITES AVAILABLE RANGING FROM 1,380 SF - 2,013 SF







## LOCAL AMENITIES

## **PREMIER LOCATION**





# 10000 NORTH CENTRAL EXPRESSWAY

#### **RHETT MILLER**

rhett.miller@streamrealty.com 214.267.0411

#### SAM BASS

sam.bass@streamrealty.com 214.267.0436