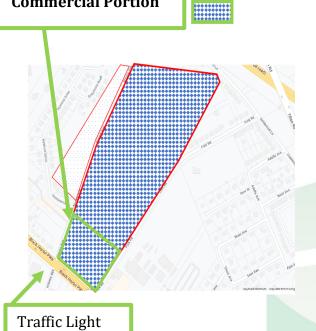

#### **Comments:**

- PRIME LOCATION Black Horse Pike Corridor
- Preliminary approvals. Seller will seek final approvals Subject to desired plan
- Traffic light Intersection of Black Horse Pike and Spruce.
- **Block to block frontage Spruce Avenue to Fork Road**
- Customizable
- **Ample Parking Onsite**
- **Prominent Signage on Black Horse Pike**
- Near AC Expressway (exit 9) and Garden State Expressway (Exit 37). On public transit route

500+ Feet of frontage on Black Horse Pike

Fully signalized intersection of Black Horse Pike and Spruce Avenue **FULL TURN CAPABILITY**