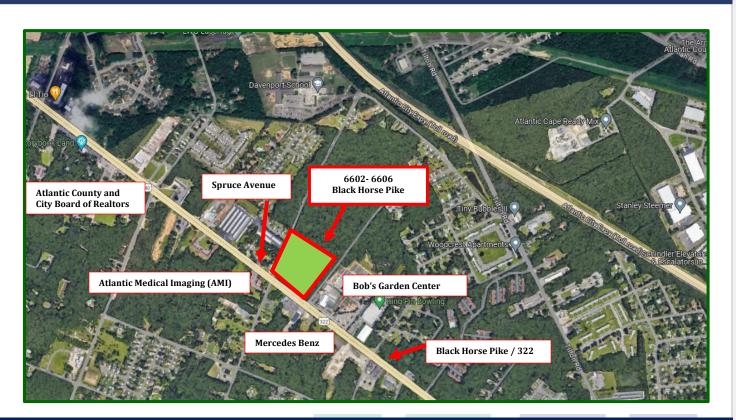

## **Development Site FOR SALF** 6602-6606 Black Horse Pike. Egg Harbor Twp. 08234

### Potential for 1 to 4 pad sites - TRAFFIC LIGHT

#### **Comments:**

- PRIME LOCATION Black Horse Pike Corridor
- Preliminary approvals. Seller will seek final approvals Subject to desired plan
- Traffic light Intersection of Black Horse Pike and Spruce.
- **Block to block frontage Spruce Avenue to Fork Road**
- Customizable
- **Ample Parking Onsite**
- **Prominent Signage on Black Horse Pike**
- Near AC Expressway (exit 9) and Garden State Expressway (Exit 37). On public transit route

500+ Feet of frontage on Black Horse Pike

Fully signalized intersection of Black Horse Pike and Spruce Avenue **FULL TURN CAPABILITY**