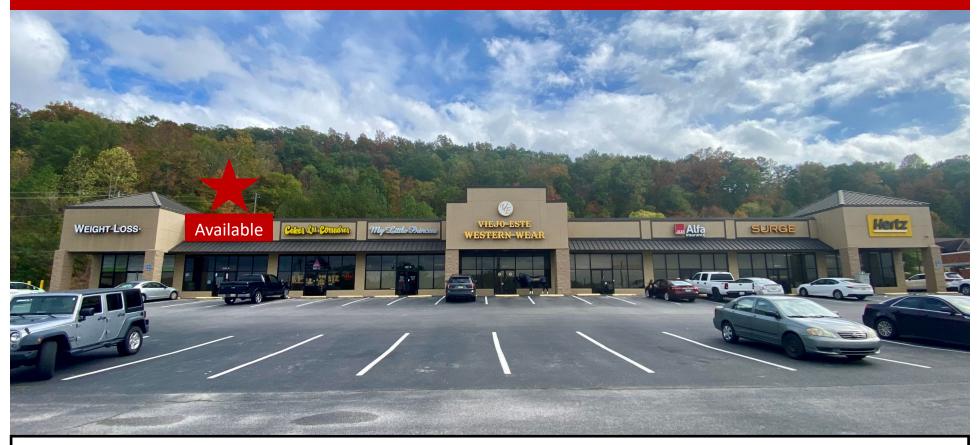

# RETAIL SPACE FOR LEASE

2691 Pelham Parkway, Suite B  $\diamond$  Pelham, AL  $\diamond$  35124  $\diamond$  Shelby County

**SUITE B: 1,700 sf • PRICE: \$2,750 / month** 

Mark Dinan, MBA, CCIM

(o) 205-980-3434

#### 2691 Pelham Parkway, Suite B $\diamond$ Pelham, AL $\diamond$ 35124 $\diamond$ Shelby County

- → 1,700 sf.
- Front and rear door.
- Fronts 4-lane Divided Highway.
- Median Cut and 4 way Traffic Light.
- Abundant Parking.
- High Growth Area.
- Convenient to Interstate 65, via exits 246 or 242
- Marquee signage on Pelham Parkway.
- Façade Signage.
- Excellent Parking .
- Zoned B-2 City of Pelham.
- Traffic Count: 33,990 cars / day