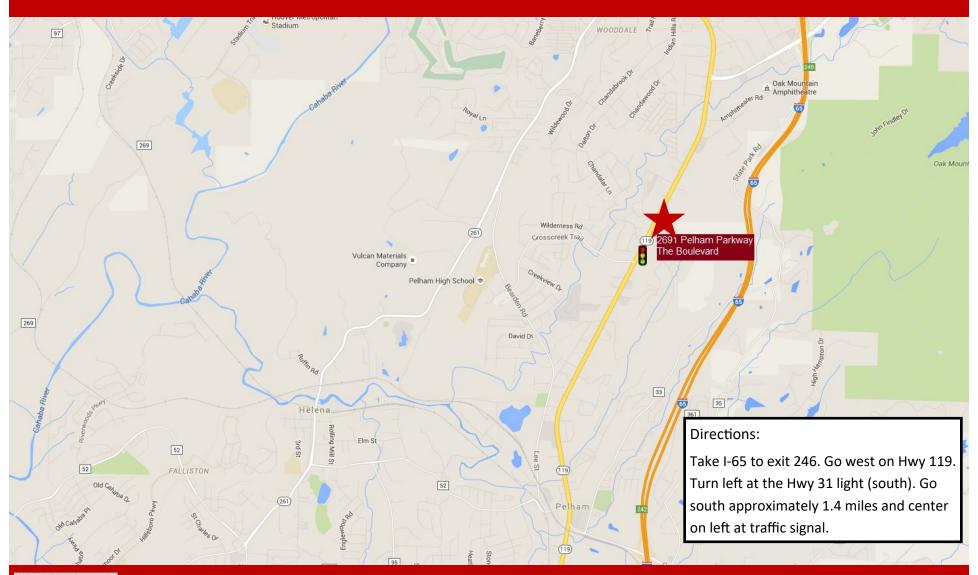

# **LOCATION MAP**

2691 Pelham Parkway, Suite E  $\diamond$  Pelham, AL  $\diamond$  35124  $\diamond$  Shelby County