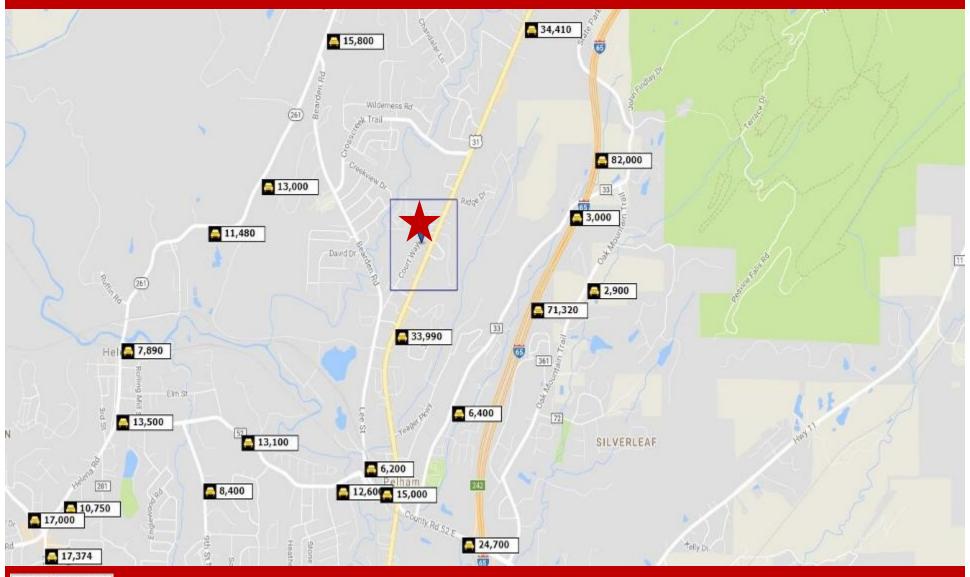

# TRAFFIC COUNTS

2691 Pelham Parkway, Suite B  $\diamond$  Pelham, AL  $\diamond$  35124  $\diamond$  Shelby County

#### 2691 Pelham Parkway, Suite B $\diamond$ Pelham, AL $\diamond$ 35124 $\diamond$ Shelby County

- → 1,700 sf.
- Front and rear door.
- Fronts 4-lane Divided Highway.
- Median Cut and 4 way Traffic Light.
- Abundant Parking.
- High Growth Area.
- Convenient to Interstate 65, via exits 246 or 242
- Marquee signage on Pelham Parkway.
- Façade Signage.
- Excellent Parking .
- Zoned B-2 City of Pelham.
- Traffic Count: 33,990 cars / day