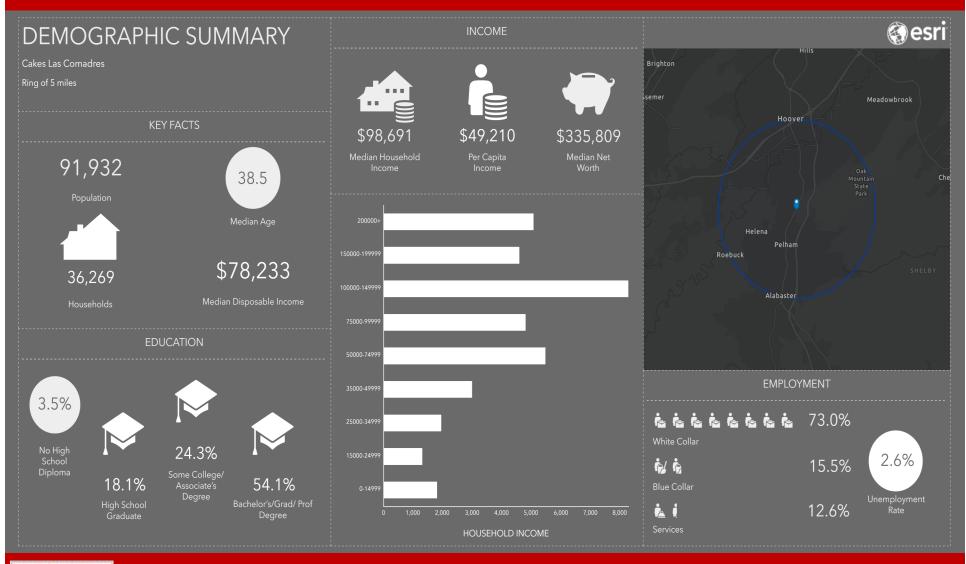

# **DEMOGRAPHICS**

2691 Pelham Parkway, Suite B ♦ Pelham, AL ♦ 35124 ♦ Shelby County