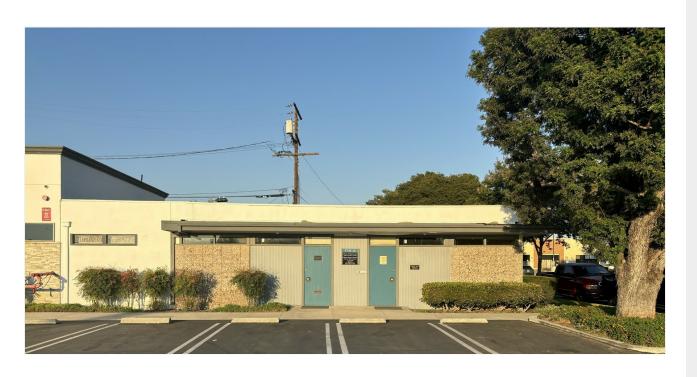

# 1741 W Romneya Dr, Anaheim, CA 92801

#### **Price: Upon Request**

We are pleased to present a medical suite for lease in the Martin Luther Medical Center. This available medical office, comprised of 1,200 square feet, offers a well-designed layout to accommodate various medical practices.

#### Key Features:

Size: 1,200 square feet of professional medical office space.

Layout: 6 exam rooms, reception area, and lobby. Location: Situated within the reputable Martin Luther Medical Center.

For more details or to schedule an appointment to view the space, please contact us.

Medical Suite of 1,200 SF Ample parking 6 exam rooms Reception and Lobby

**Tom Gonzalez** Tomgonzalez.re@gmail.com (714) 584-2771

**KW Commercial** 180 N Riverview Dr, Suite 320 Anaheim, CA 92808