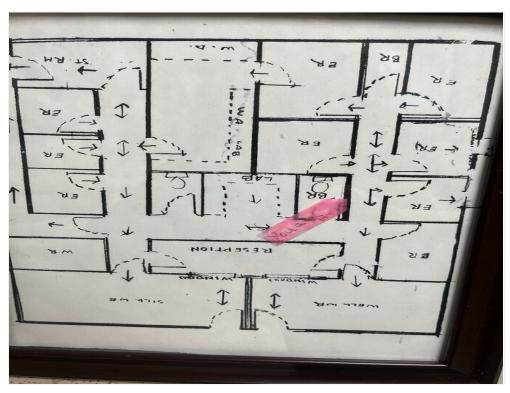

#### Property Photos

Floor Plan

#### 1st Floor Ste A

Space Available 1,200 SF

Rental Rate Upon Request

Date Available Now Service Type TBD Space Type Relet

Space Use Office/Medical Lease Term Negotiable

Suite A is divided and may be registered as Suite B or A-2. Comprised of approximately 1,200 SF.