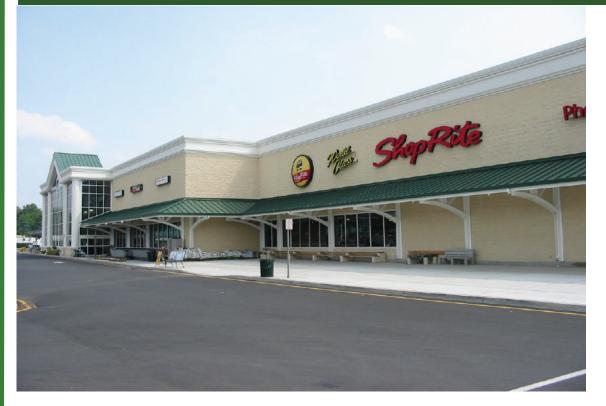

## **RENAISSANCE SQUARE** Route 130 South and Renaissance Boulevard

This ShopRite anchored shopping center is prominently situated at the intersection of Highway 130 and Renaissance Boulevard. This great location gives the retailer a strategic opportunity within a vibrant community shopping center that will service the ever-expanding residential and commercial growth along the Route 130 corridor.