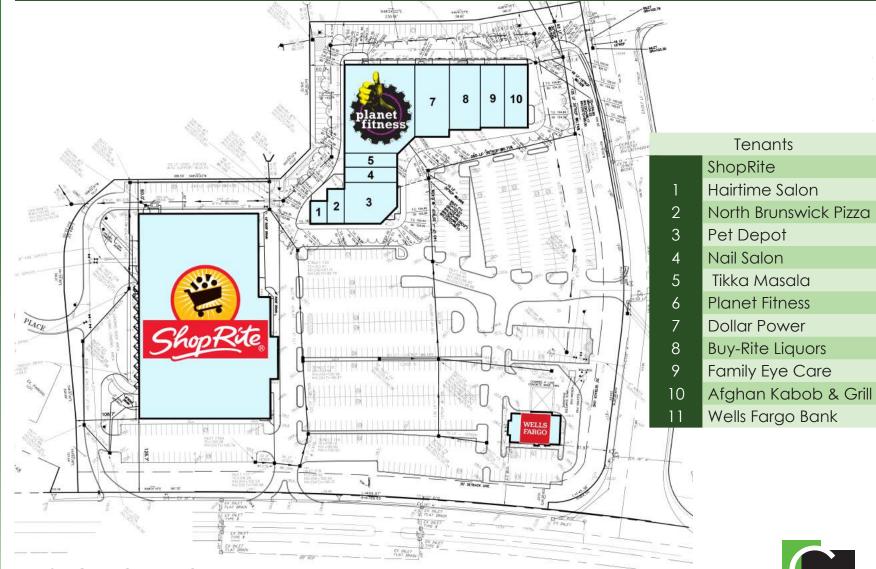

# JOIN SOME OF THE FOLLOWING TENANTS:

## **RENAISSANCE SQUARE** Route 130 South and Renaissance Blvd.

### **FULLY LEASED**