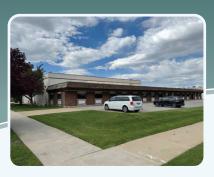

## **405 WEST 500 NORTH SALT LAKE CITY, UT 84103**

**RATE REDUCTION!** 

## PROPERTY INFORMATION

- ✓ Lease Rate: \$1.25 NNN
- Private Fenced Yard
- ▼ Two 12' X 14' Level Doors (Drive Through Capable)
- ✓ 20' Clearance

- ✓ Year Built: 1977
- ✓ New LED lighting throughout warehouse
- ✓ New Roof (2022)