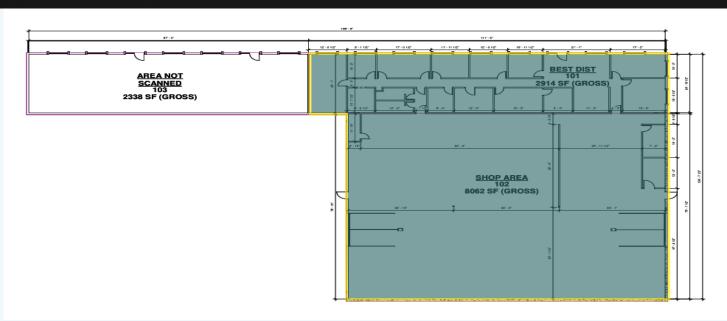

## 10,976 SQ. FT. AVAILABLE FOR LEASE

- ✓ Office: Approx. 2,914 Sq. Ft.
- ☑ Warehouse: Approx. 8,062 Sq. Ft.

## PROPERTY INFORMATION

- ✓ Lease Rate: \$1.25 NNN
- Private Fenced Yard
- ▼ Two 12' X 14' Level Doors (Drive Through Capable)
- ✓ 20' Clearance

- ✓ Year Built: 1977
- ✓ New LED lighting throughout warehouse
- ✓ New Roof (2022)