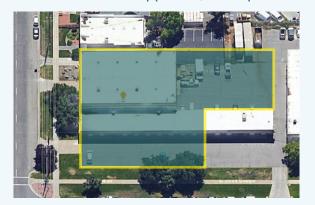

## **405 WEST 500 NORTH SALT LAKE CITY, UT 84103**

**RATE REDUCTION!** 

## PROPERTY INFORMATION

- ✓ Lease Rate: \$1.25 NNN
- Private Fenced Yard
- ▼ Two 12' X 14' Level Doors (Drive Through Capable)
- ✓ 20' Clearance

- ✓ Year Built: 1977
- ✓ New LED lighting throughout warehouse
- ✓ New Roof (2022)