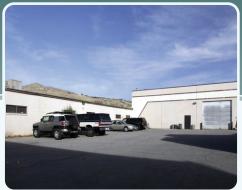

## PROPERTY INFORMATION

- ✓ Lease Rate: \$1.25 NNN
- Private Fenced Yard
- ▼ Two 12' X 14' Level Doors (Drive Through Capable)
- ✓ 20' Clearance

- ✓ Year Built: 1977
- ✓ New LED lighting throughout warehouse
- ✓ New Roof (2022)