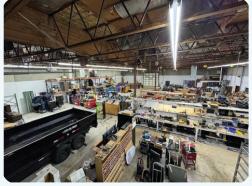

## 10,976 SQ. FT. AVAILABLE FOR LEASE

- ✓ Office: Approx. 2,914 Sq. Ft.
- ☑ Warehouse: Approx. 8,062 Sq. Ft.

## PROPERTY INFORMATION

- ✓ Lease Rate: \$1.25 NNN
- Private Fenced Yard
- ▼ Two 12' X 14' Level Doors (Drive Through Capable)
- ✓ 20' Clearance

- ✓ Year Built: 1977
- ✓ New LED lighting throughout warehouse
- ✓ New Roof (2022)