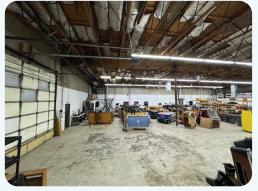

## 10,976 SQ. FT. AVAILABLE FOR LEASE

- ✓ Office: Approx. 2,914 Sq. Ft.
- ☑ Warehouse: Approx. 8,062 Sq. Ft.

## PROPERTY INFORMATION

- ✓ Lease Rate: \$1.25 NNN
- Private Fenced Yard
- ▼ Two 12' X 14' Level Doors (Drive Through Capable)
- ✓ 20' Clearance

- ✓ Year Built: 1977
- ✓ New LED lighting throughout warehouse
- ✓ New Roof (2022)