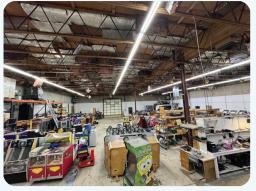

## 10,976 SQ. FT. AVAILABLE FOR LEASE

- ✓ Office: Approx. 2,914 Sq. Ft.
- ☑ Warehouse: Approx. 8,062 Sq. Ft.

## PROPERTY INFORMATION

- ✓ Lease Rate: \$1.25 NNN
- Private Fenced Yard
- ▼ Two 12' X 14' Level Doors (Drive Through Capable)
- ✓ 20' Clearance

- ✓ Year Built: 1977
- ✓ New LED lighting throughout warehouse
- ✓ New Roof (2022)