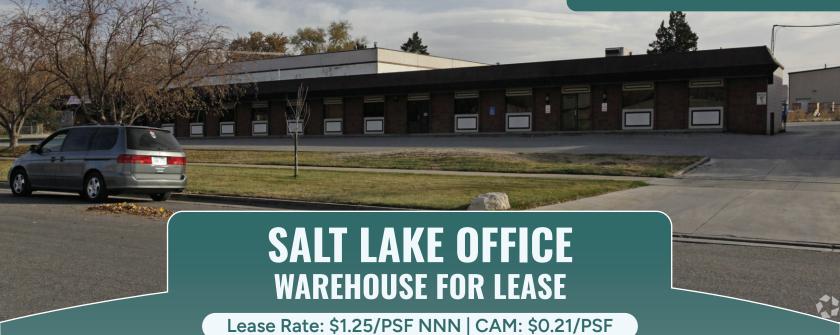

## **405 WEST 500 NORTH SALT LAKE CITY, UT 84103**

**RATE REDUCTION!** 

## 10,976 SQ. FT. AVAILABLE FOR LEASE

- ✓ Office: Approx. 2,914 Sq. Ft.
- ☑ Warehouse: Approx. 8,062 Sq. Ft.

## PROPERTY INFORMATION

- ✓ Lease Rate: \$1.25 NNN
- Private Fenced Yard
- ▼ Two 12' X 14' Level Doors (Drive Through Capable)
- ✓ 20' Clearance

- ✓ Year Built: 1977
- ✓ New LED lighting throughout warehouse
- ✓ New Roof (2022)