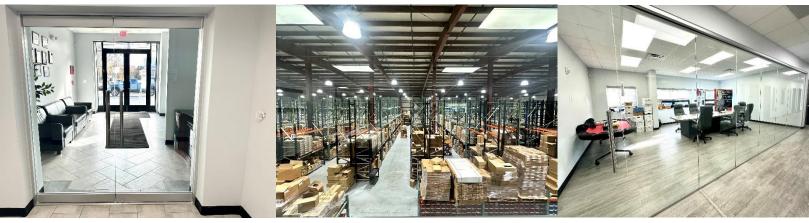

## **Property Features**

- 40,000 SF
  - → 10,000 SF Class A Office
  - → 8,000 SF Production Space
  - → 22,000 SF Warehouse
- 3 Loading Docks (All 10' High)

90 Woodbridge Center Drive, Suite 160 Woodbridge, NJ 07095 732 985 3000 | naidb.com

- Lot Size: 1.38 AC
- Parking: 35 Striped Spaces
- Taxes: \$73,674 (2023)
- Zoning: Commercial Industrial
- Power Supply: 2000 amps 220 volt
- Ceiling Height: 24' 33' Clear
- 19 Private Offices
- 2 Conference Rooms
- 2 Kitchens/Break Rooms
- Fully Sprinklered
- Year Built: September 2022
- Column Space 75' x 25'
- Located within 10 Miles of Port Newark
- Call For Sale Price Information