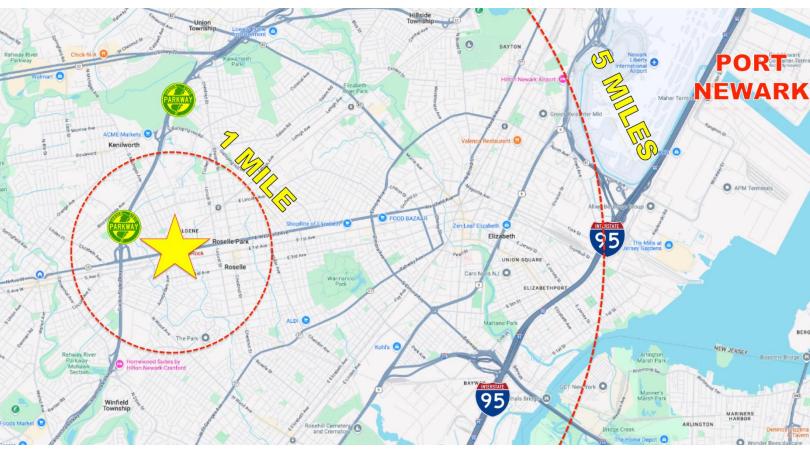

- Lot Size: 1.38 AC
- Parking: 35 Striped Spaces
- Taxes: \$73,674 (2023)
- Zoning: Commercial Industrial
- Power Supply: 2000 amps 220 volt
- Ceiling Height: 24' 33' Clear
- 19 Private Offices
- 2 Conference Rooms
- 2 Kitchens/Break Rooms
- Fully Sprinklered
- Year Built: September 2022
- Column Space 75' x 25'
- Located within 10 Miles of Port Newark
- Call For Sale Price Information