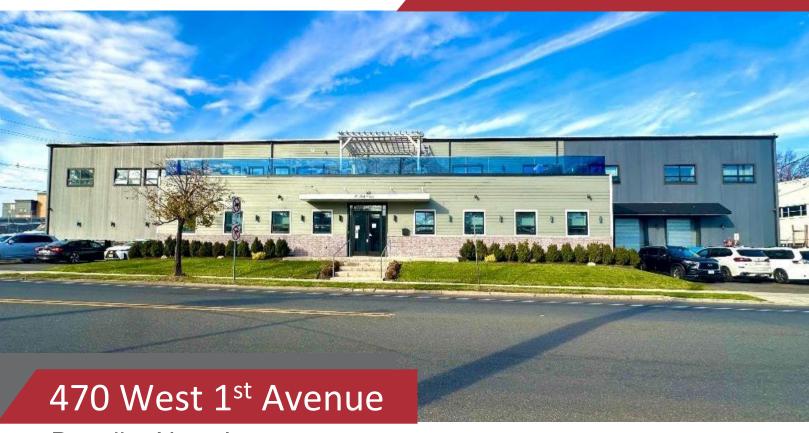

# **FOR SALE**

±40,000 SF Industrial

## **Property Features**

- 40,000 SF
  - → 10,000 SF Class A Office
  - → 8,000 SF Production Space
  - → 22,000 SF Warehouse
- 3 Loading Docks (All 10' High)

90 Woodbridge Center Drive, Suite 160 Woodbridge, NJ 07095 732 985 3000 | naidb.com

- Lot Size: 1.38 AC
- Parking: 35 Striped Spaces
- Taxes: \$73,674 (2023)
- Zoning: Commercial Industrial
- Power Supply: 2000 amps 220 volt
- Ceiling Height: 24' 33' Clear
- 19 Private Offices
- 2 Conference Rooms
- 2 Kitchens/Break Rooms
- Fully Sprinklered
- Year Built: September 2022
- Column Space 75' x 25'
- Located within 10 Miles of Port Newark
- Call For Sale Price Information