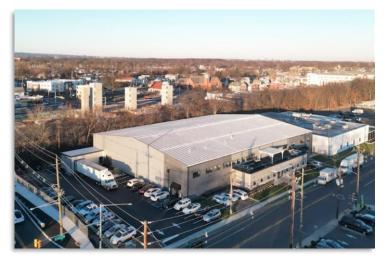

## **Property Features**

- 40,000 SF
  - → 10,000 SF Class A Office
  - → 8,000 SF Production Space
  - → 22,000 SF Warehouse
- 3 Loading Docks (All 10' High)

90 Woodbridge Center Drive, Suite 160 Woodbridge, NJ 07095 732 985 3000 | naidb.com

- Lot Size: 1.38 AC
- Parking: 35 Striped Spaces
- Taxes: \$73,674 (2023)
- Zoning: Commercial Industrial
- Power Supply: 2000 amps 220 volt
- Ceiling Height: 24' 33' Clear
- 19 Private Offices
- 2 Conference Rooms
- 2 Kitchens/Break Rooms
- Fully Sprinklered
- Year Built: September 2022
- Column Space 75' x 25'
- Located within 10 Miles of Port Newark
- Call For Sale Price Information