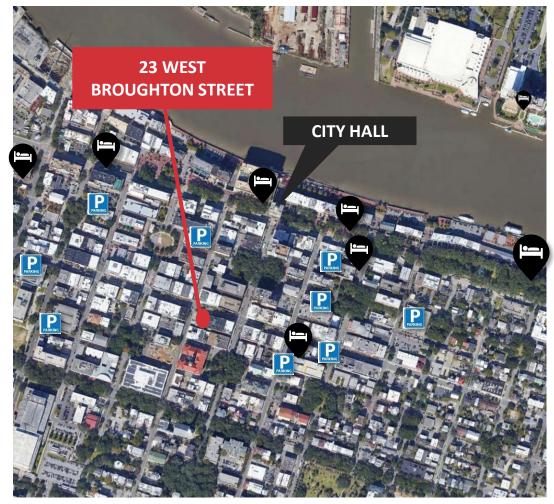

## LOCATION MAP

## POINTS OF INTEREST

#### **SPACE FOR LEASE** 23 W BROUGHTON STREET | SAVANNAH, GA | 31401

1. JW Marriott / Plant **Riverside District** 2. Alida Hotel **3. Quality Inn Historic District** 4. Jere's Antiques 5. Hilton Garden Inn 6. Hilton Double Tree 7. Hotel Indigo 8. City Market 9. Social Club 10. Anthropologie 11. Walgreens 12. H&M 13. Lululemon 14. Urban Outfitters 15. Chase Bank 16. Bohemian Hotel 17. Hyatt Regency 18.5 Guys 19. Starbucks 20. Ruth's Chris 21. Moon River Brewing Co 22. Andaz Hotel 23. Ellis Square 24. Lady & Son's 25. United Community Bank 26. The Gap 27. Savannah Bee Co. 28. Paris Market 29. Truist 30. Banana Republic 31. Athlete's Foot 32. FedEx 33. Citv Hall **34. Historic River Street** 35. The Drayton Hotel **36. Holiday Inn Express 37. Johnson Square** 38. Bank of America 39. Olde Pink House 40. Planter's Inn **41. Levy Jewelers** 42. Future Hotel 43. Ben & Jerry's 44. Starbuck's 45. Marshall House Hotel 46. Hampton Inn 47. Staybridge Suites 48. Future Hotel 49. Reynolds Square 50. Lucas Theater 51. Leopold's 52. Trustee's Theater 53. SCAD Jen Library