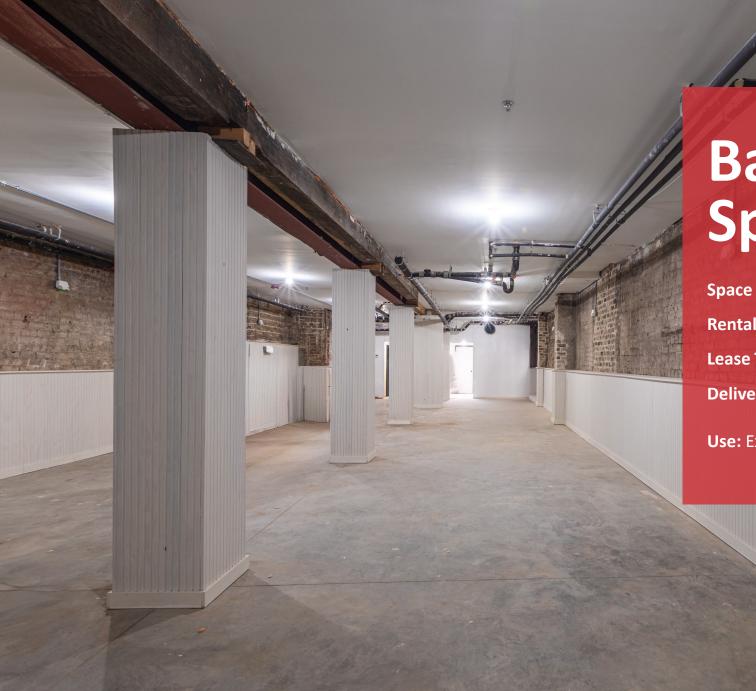

## Basement Space

Space Available: 2,700 Sq Feet Rental Rate: \$38/SF/YR Lease Type: NNN @ \$5/SF/YR Delivered As: LLWL on Request

Use: Experiential Retail, Bar

## **BASEMENT SPACE**

23 W BROUGHTON ST | SAVANNAH, GA 31401