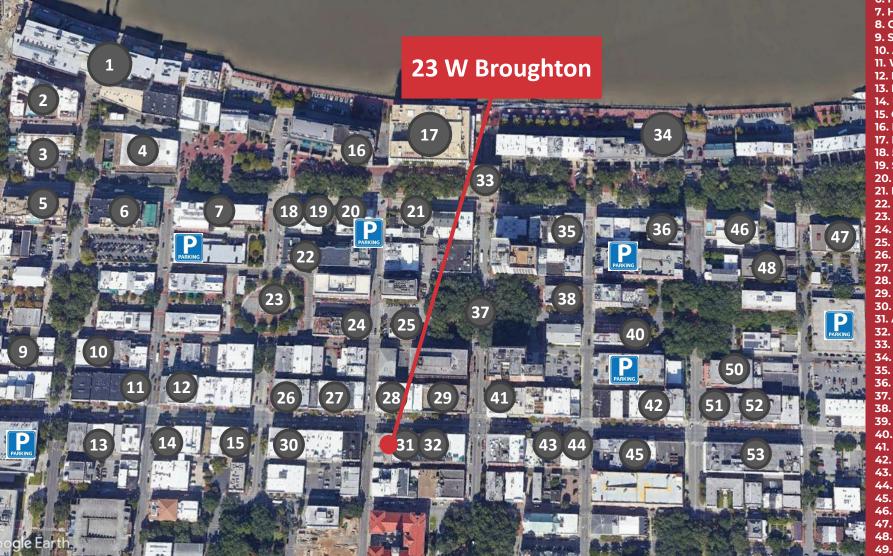

## POINTS OF INTEREST

#### **SPACE FOR LEASE** 23 W BROUGHTON STREET | SAVANNAH, GA | 31401

1. JW Marriott / Plant **Riverside District** 2. Alida Hotel **3. Quality Inn Historic District** 4. Jere's Antiques 5. Hilton Garden Inn 6. Hilton Double Tree 7. Hotel Indigo 8. City Market 9. Social Club 10. Anthropologie 11. Walgreens 12. H&M 13. Lululemon 14. Urban Outfitters 15. Chase Bank 16. Bohemian Hotel 17. Hyatt Regency 18.5 Guys 19. Starbucks 20. Ruth's Chris 21. Moon River Brewing Co 22. Andaz Hotel 23. Ellis Square 24. Lady & Son's 25. United Community Bank 26. The Gap 27. Savannah Bee Co. 28. Paris Market 29. Truist 30. Banana Republic 31. Athlete's Foot 32. FedEx 33. Citv Hall **34. Historic River Street** 35. The Drayton Hotel **36. Holiday Inn Express 37. Johnson Square** 38. Bank of America 39. Olde Pink House 40. Planter's Inn **41. Levy Jewelers** 42. Future Hotel 43. Ben & Jerry's 44. Starbuck's 45. Marshall House Hotel 46. Hampton Inn 47. Staybridge Suites 48. Future Hotel 49. Reynolds Square 50. Lucas Theater 51. Leopold's 52. Trustee's Theater 53. SCAD Jen Library