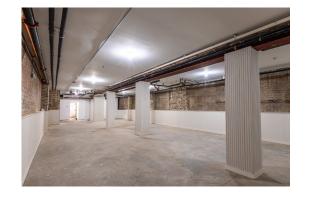

## Basement Space

Space Available: 2,700 Sq Feet Rental Rate: \$38/SF/YR Lease Type: NNN @ \$5/SF/YR Delivered As: LLWL on Request

Use: Experiential Retail, Bar

# PHOTOS