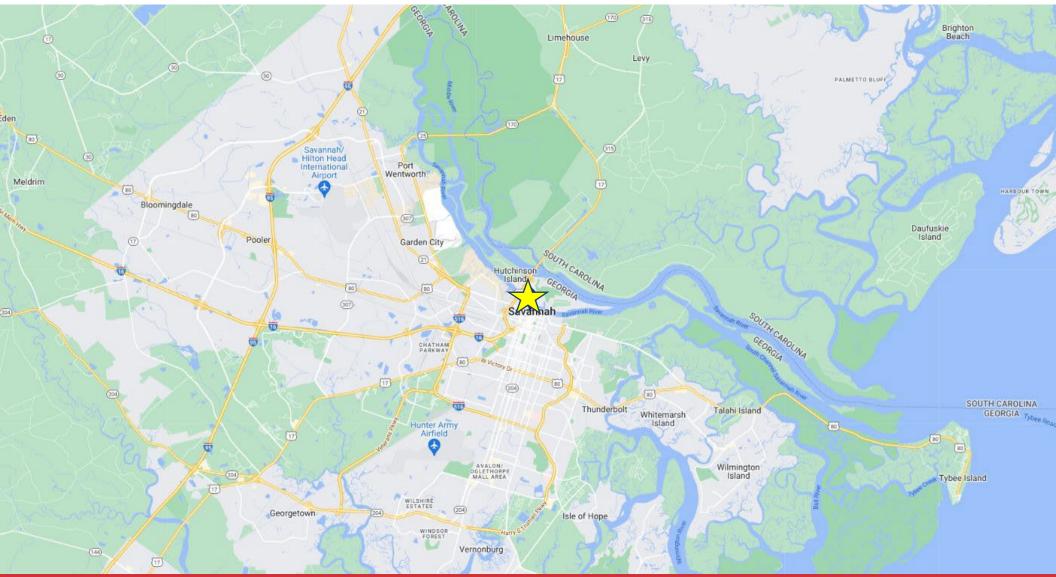

## LOCATION MAP

#### LOCATION

Located in Savannah's Landmark Historic District on a block of Broughton Street that includes long-standing local businesses such as The Paris Market and J. Parker Men's Clothing, 23 W Broughton Street is well situated to take advantage of its place in the center of Savannah's retail district. With D-CBD (Downtown Central Business District) zoning, a wide variety of uses are allowed at this location.