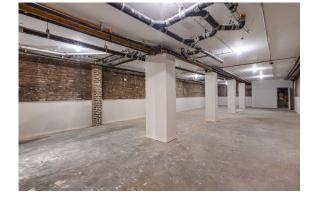

## Basement Space

Space Available: 2,700 Sq Feet Rental Rate: \$38/SF/YR Lease Type: NNN @ \$5/SF/YR Delivered As: LLWL on Request

Use: Experiential Retail, Bar

# PHOTOS