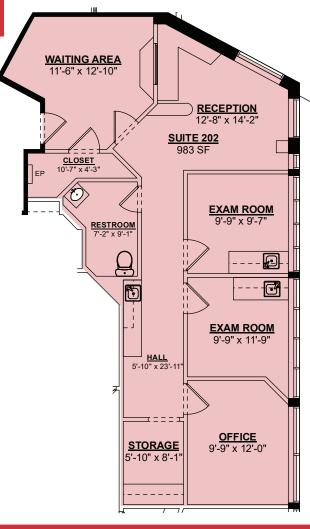

### **Floor Plans:**

#### **LEASE SUMMARY:**

Parsons Commercial Group is pleased to announce the opportunity to lease ±983 SF of prime medical office space on the 2nd floor of 411 Mass Ave in Acton, MA! This well-appointed suite features a welcoming reception area and 5 private offices, making it ideal for medical or professional use. With ADA accessibility and convenient access from the rear parking lot, this space is move-in ready—schedule your tour today!