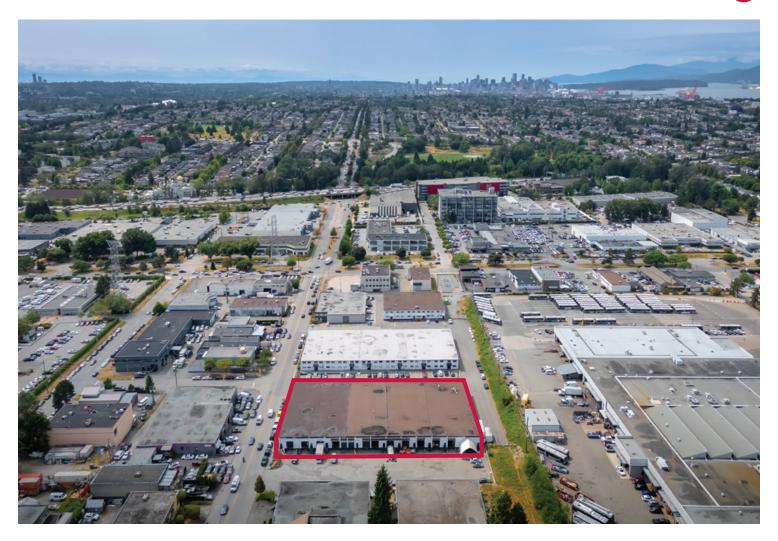

#### Location

The property is strategically located on the north side of 1st Avenue and a half-block east of Boundary Road in North Burnaby. The property offers quick and easy access to Highway 1, Lougheed Highway, downtown, and the North Shore.