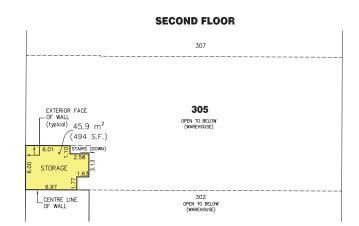

## **Unit Areas (Approximate)**

 Office
 580 SF

 Warehouse
 7,871 SF

 Total
 8,451 SF

#### **Unit 305 Floor Plans**