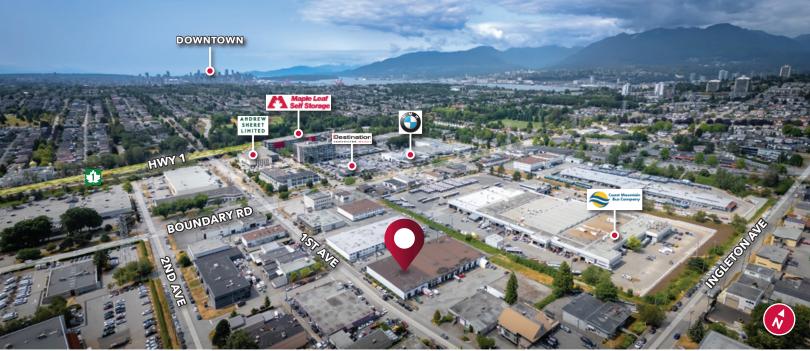

#### Location

The property is strategically located on the north side of 1st Avenue and a half-block east of Boundary Road in North Burnaby. The property offers quick and easy access to Highway 1, Lougheed Highway, downtown, and the North Shore.