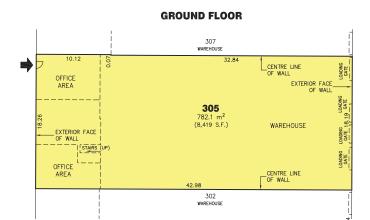

## **Unit Areas (Approximate)**

 Office
 580 SF

 Warehouse
 7,871 SF

 Total
 8,451 SF

#### **Unit 305 Floor Plans**