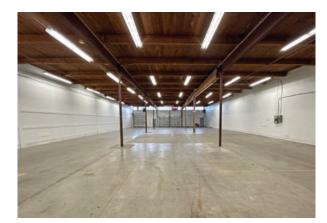

#### **Features**

- ► Close to Highway 1 and transit (Gilmore Station)
- ► Concrete block construction
- ► New LED warehouse lighting
- ▶ 4 loading docks
- ▶ 2 dock levelers
- ► Ample parking and loading areas
- ► 16' warehouse ceiling height (approximate)