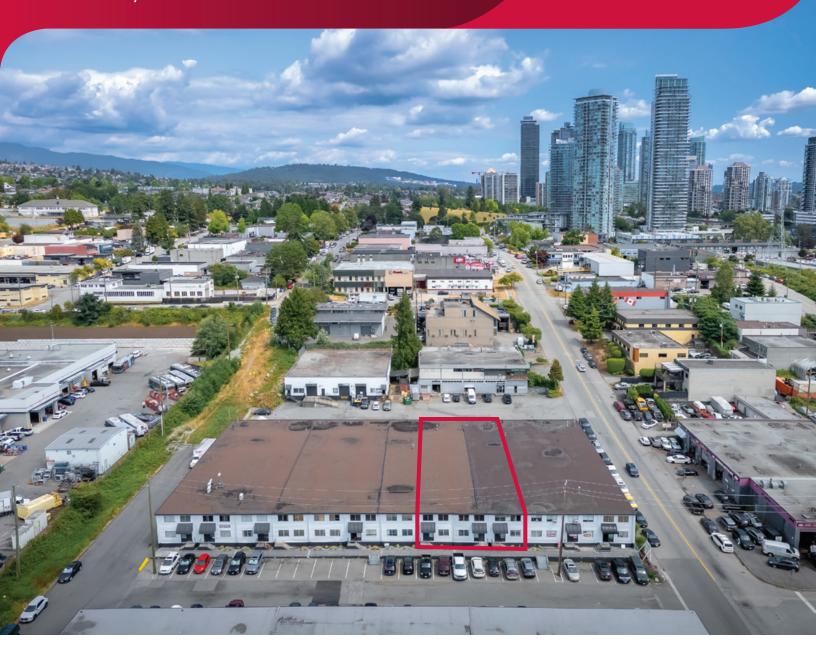

# FOR LEASE | INDUSTRIAL #305 - 3815 1ST AVENUE BURNABY, BC

- ▶ 8,451 SF Dock Loading Unit (4 Doors)
- ► Newly Renovated
- ► Popular 1st Avenue & Boundary Road Location

#### Location

The property is strategically located on the north side of 1st Avenue and a half-block east of Boundary Road in North Burnaby. The property offers quick and easy access to Highway 1, Lougheed Highway, downtown, and the North Shore.