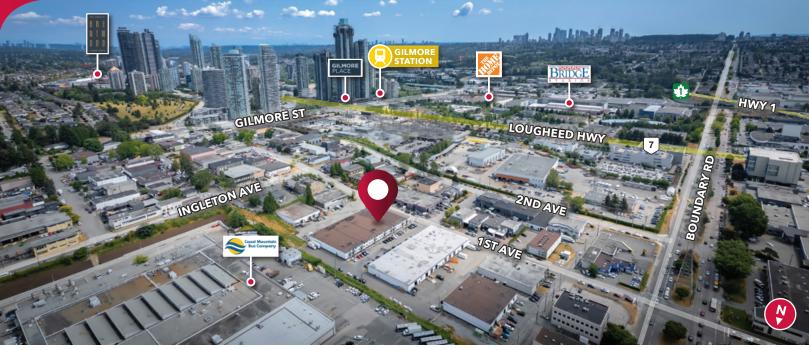

#### Location

The property is strategically located on the north side of 1st Avenue and a half-block east of Boundary Road in North Burnaby. The property offers quick and easy access to Highway 1, Lougheed Highway, downtown, and the North Shore.

#### **Features**

- ► Close to Highway 1 and transit (Gilmore Station)
- ► Concrete block construction
- ► New LED warehouse lighting
- ▶ 4 loading docks
- ▶ 2 dock levelers
- ► Ample parking and loading areas
- ► 16' warehouse ceiling height (approximate)