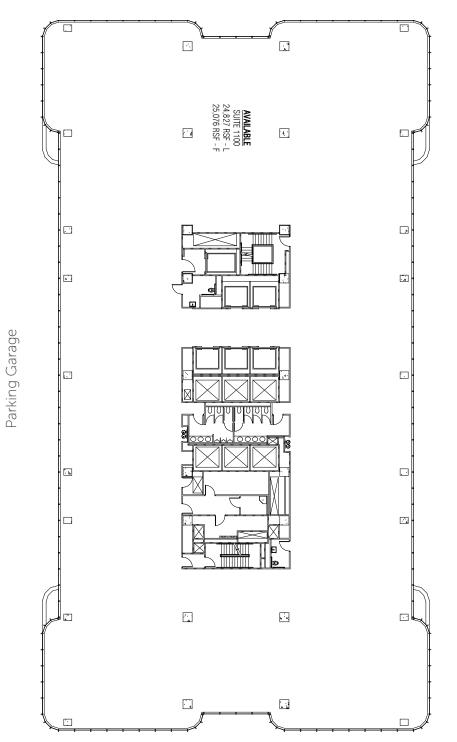

enabler for continued growth and workplace strategy.





# **FLOOR 27** (24,907 RSF)

East Third Street



East Fourth Street

# **FLOOR 26** (24,994 RSF)

As-built

East Third Street



**FLOOR 25** (25,596 RSF)

As-built

East Third Street



East Fourth Street

# **FLOOR 20** (12,548 RSF)

As-built

### **CORNER SUITE**

This half-floor space with commanding eastern views of Uptown and beyond is perfect for a growing organization to establish an impressive footprint in one of Charlotte's premier commercial addresses. Tenants on this floor also can enjoy a newly renovated common area and restrooms.





Parking Garage

# **FLOOR 19** (14,526 RSF)



East Third Street



East Fourth Street

# **FLOOR 17** (25,087 RSF)

# **FLOOR 11** (25,076 RSF)

East Third Street



East Third Street



South College Street

East Fourth Street

East Fourth Street

# **FLOOR 2** (23,763 RSF)

Test fit

**Open Office** 

Office

Conference

Support



East Fourth Street

### **FULL FLOOR AND OUTDOOR SPACE**

With high ceilings and a dynamic, spacious floorplate, floor 2 will enable you to strategize experience. The space is also ideally for an efficient and collaborative atmosphere. The full-floor space is designed for flexibility to optimize your team's workplace strategy,

while the potential for two outdoor patios allows for a creative and inviting office positioned for prominent eyebrow signage along Uptown Charlotte's well-traveled 3rd or 4th Streets.