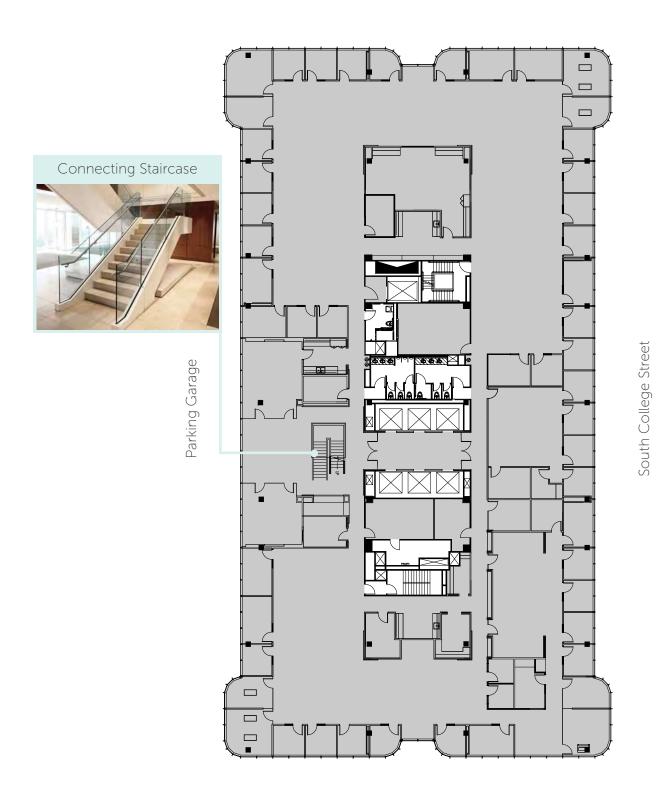

### 3 CONTIGUOUS PENTHOUSE FLOORS WITH SKYLINE VIEWS

Amid panoramic views of the Uptown skyline and Bank of America Stadium, this prominent office at the top of Charlotte Plaza benefits a company with a significant footprint. With an interconnecting staircase, the space is dynamic enough to empower operations and promote collaboration between teams. This expansive and prestigious offering is a strategic enabler for continued growth and workplace strategy.

# **FLOOR 26** (24,994 RSF)

As-built

East Third Street

**FLOOR 25** (25,596 RSF)

As-built

East Third Street

East Fourth Street