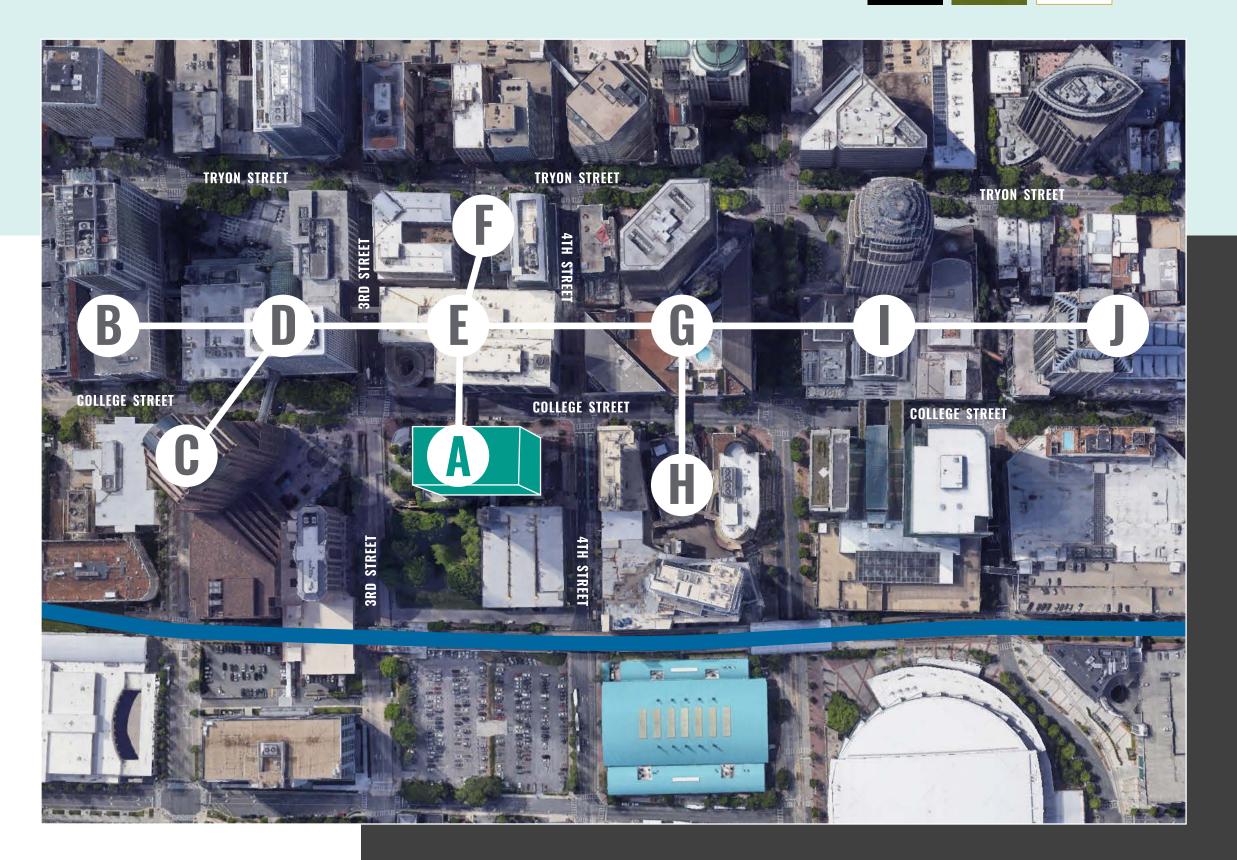

### CONNECTIVITY

Direct connection to Charlotte's Overstreet Mall allows for fast access to 100+ restaurants, retailers and services within a short walk.

Charlotte Epicenter

Bank of America Corp. Center

Truist Center

Blue Line Light Rail

Overstreet Mall is a second-floor pedestrian corridor connecting office buildings, retailers, restaurants, parking garages and hotels across Uptown Charlotte through a series of pedestrian bridges and walkways. Tenants and visitors are protected from the elements and can comfortable navigate Uptown without ever stepping outside.