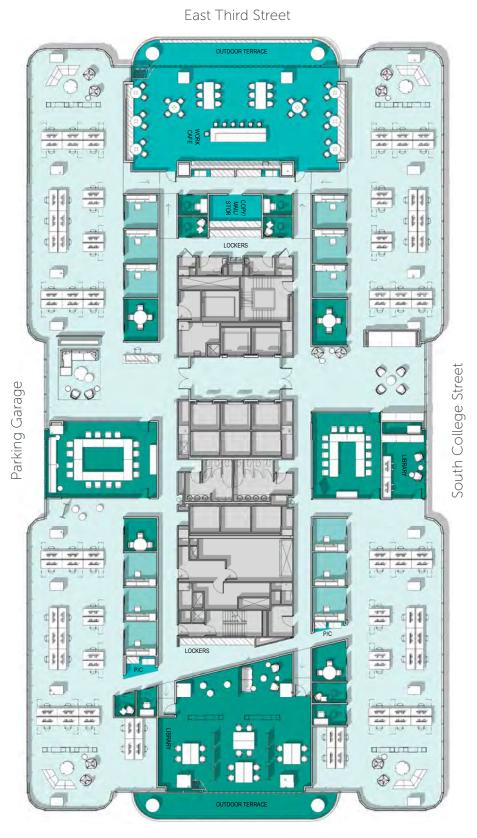

# **FLOOR 2** (23,763 RSF)

Test fit

**Open Office** 

Office

Conference

Support

East Fourth Street

### **FULL FLOOR AND OUTDOOR SPACE**

With high ceilings and a dynamic, spacious floorplate, floor 2 will enable you to strategize experience. The space is also ideally for an efficient and collaborative atmosphere. The full-floor space is designed for flexibility to optimize your team's workplace strategy,

while the potential for two outdoor patios allows for a creative and inviting office positioned for prominent eyebrow signage along Uptown Charlotte's well-traveled 3rd or 4th Streets.