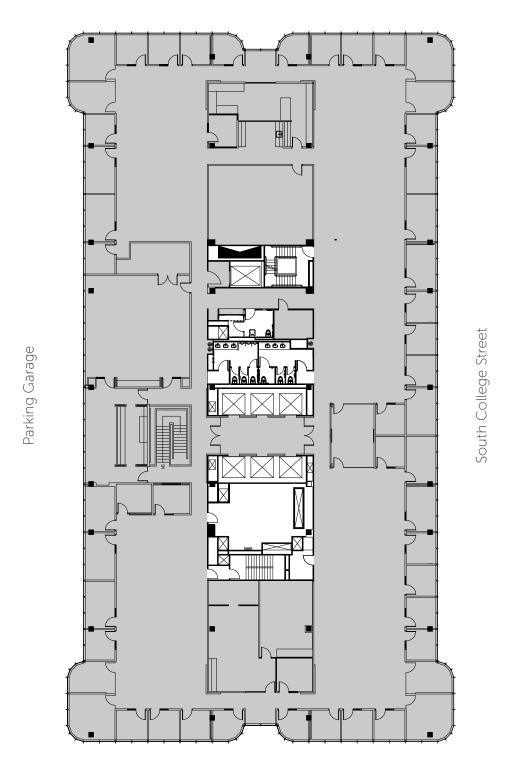

### 3 CONTIGUOUS PENTHOUSE FLOORS WITH SKYLINE VIEWS

Amid panoramic views of the Uptown skyline and Bank of America Stadium, this prominent office at the top of Charlotte Plaza benefits a company with a significant footprint. With an interconnecting staircase, the space is dynamic enough to empower operations and promote collaboration between teams. This expansive and prestigious offering is a strategic enabler for continued growth and workplace strategy.

# **FLOOR 26** (24,994 RSF)

As-built

East Third Street

**FLOOR 25** (25,596 RSF)

As-built

East Third Street

East Fourth Street