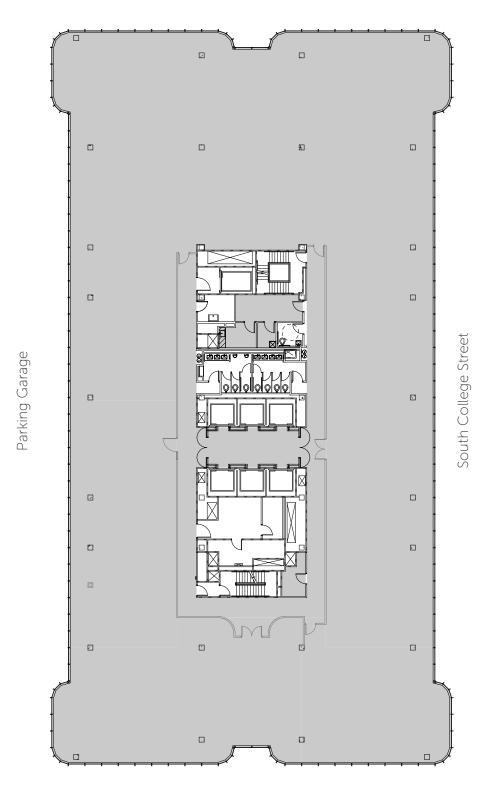

# **FLOOR 20** (12,548 RSF)

As-built

### **CORNER SUITE**

This half-floor space with commanding eastern views of Uptown and beyond is perfect for a growing organization to establish an impressive footprint in one of Charlotte's premier commercial addresses. Tenants on this floor also can enjoy a newly renovated common area and restrooms.