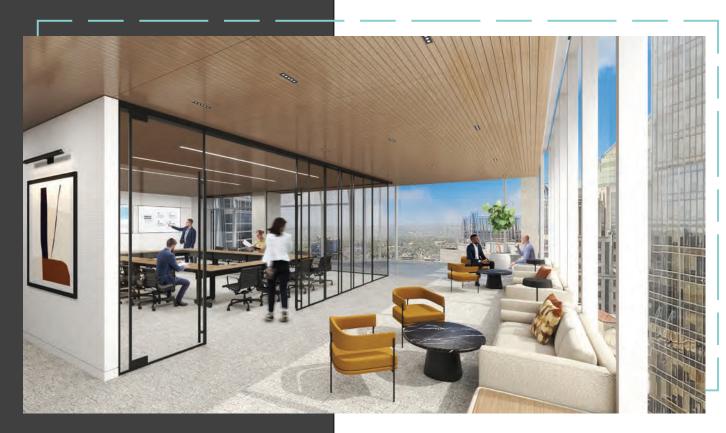

### 3 CONTIGUOUS PENTHOUSE FLOORS WITH SKYLINE VIEWS

Amid panoramic views of the Uptown skyline and Bank of America Stadium, this prominent office at the top of Charlotte Plaza benefits a company with a significant footprint. With an interconnecting staircase, the space is dynamic enough to empower operations and promote collaboration between teams. This expansive and prestigious offering is a strategic enabler for continued growth and workplace strategy.

### **FULL FLOOR AND OUTDOOR SPACE**

With high ceilings and a dynamic, spacious floorplate, floor 2 will enable you to strategize experience. The space is also ideally for an efficient and collaborative atmosphere. The full-floor space is designed for flexibility to optimize your team's workplace strategy,

while the potential for two outdoor patios allows for a creative and inviting office positioned for prominent eyebrow signage along Uptown Charlotte's well-traveled 3rd or 4th Streets.