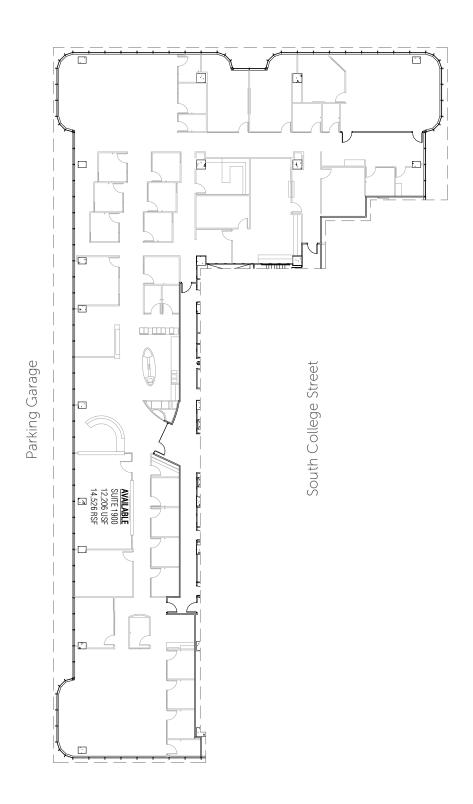

h to empower operations and promote collaboration between teams. This expansive and prestigious offering is a strategic enabler for continued growth and workplace strategy.





# **FLOOR 27** (24,907 RSF)

East Third Street



East Fourth Street

# **FLOOR 26** (24,994 RSF)

As-built

East Third Street



**FLOOR 25** (25,596 RSF)

As-built

East Third Street



East Fourth Street

# **FLOOR 20** (12,548 RSF)

As-built

### **CORNER SUITE**

This half-floor space with commanding eastern views of Uptown and beyond is perfect for a growing organization to establish an impressive footprint in one of Charlotte's premier commercial addresses. Tenants on this floor also can enjoy a newly renovated common area and restrooms.





Parking Garage

# **FLOOR 19** (14,526 RSF)



East Third Street



East Fourth Street

# **FLOOR 17** (25,087 RSF)

# **FLOOR 11** (25,076 RSF)

East Third Street



East Third Street



South College Street

East Fourth Street

East Fourth Street

# **FLOOR 2** (23,763 RSF)

Test fit

**Open Office** 

Office

Conference

Support



East Fourth Street

### **FULL FLOOR AND OUTDOOR SPACE**

With high ceilings and a dynamic, spacious floorplate, floor 2 will enable you to strategize experience. The space is also ideally for an efficient and collaborative atmosphere. The full-floor space is designed for flexibility to optimize your team's workplace strategy,

while the potential for two outdoor patios allows for a creative and inviting office positioned for prominent eyebrow signage along Uptown Charlotte's well-traveled 3rd or 4th Streets.