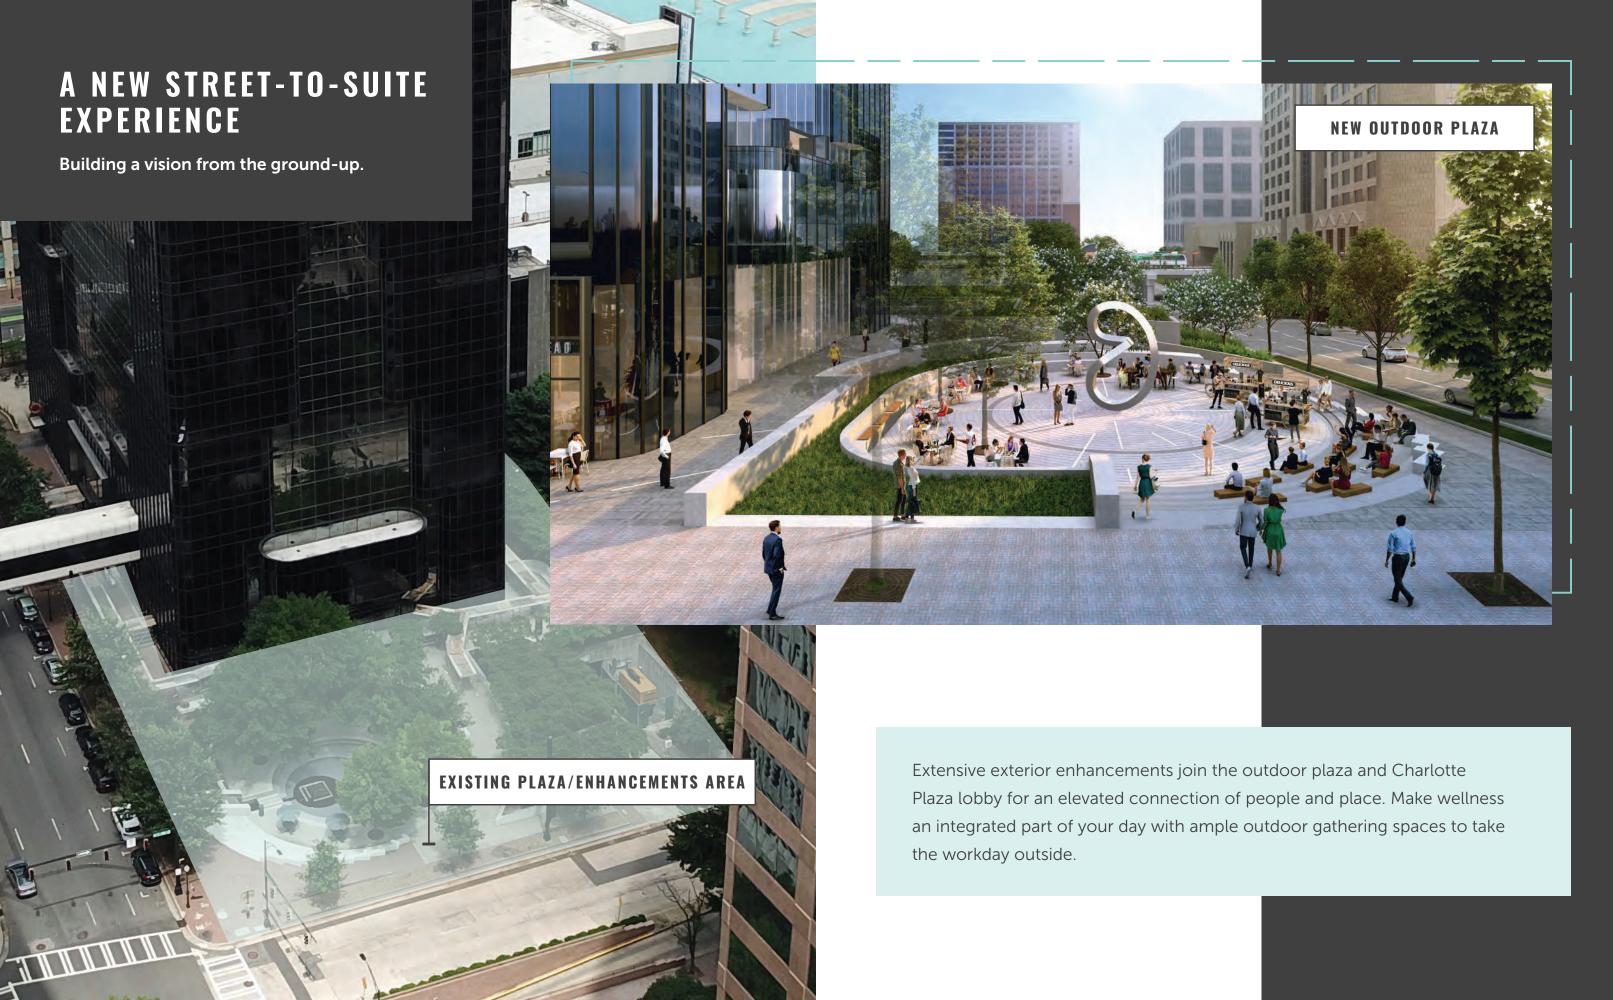

### **WORK AND PLAY**

Outdoor seating areas and on-site dining amenities

### RELIABLE TENANT EXPERIENCE

On-site management team and 24/7 security

Offering immediate connection to the light rail, and an attached parking deck with two entrances, and a central location in the heart of Charlotte's business district. Charlotte Plaza is centrally location along the Overstreet Mall allowing for fast access to more than 50 restaurants within a short walk.