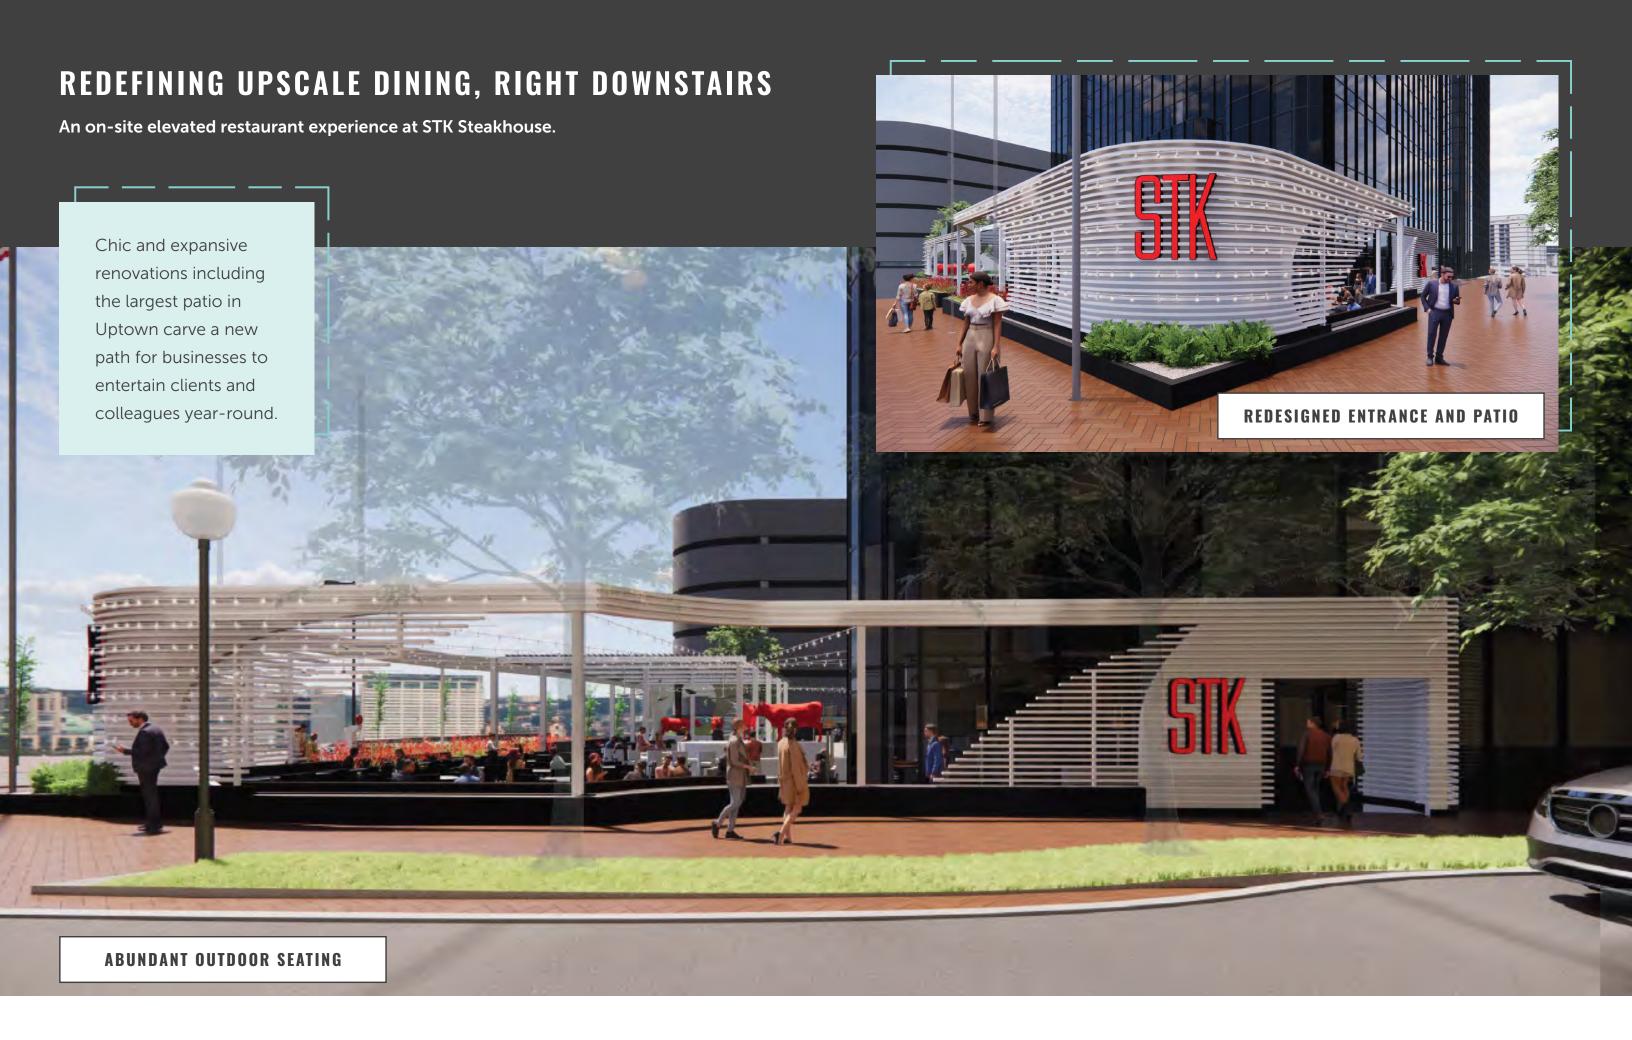

Charlotte Plaza, a 27-story
Class-A office tower in
Charlotte's central business
district with unparalleled
connectivity and access.

### **CLASS A OFFICE**

27-story building with 25,000 sf floor plates

### **PANORAMIC VIEWS**

Floor to ceiling glass curtain wall

### **WORK AND PLAY**

Outdoor seating areas and on-site dining amenities

### **COVERED PARKING**

800+ on-site parking spots

### RELIABLE TENANT EXPERIENCE

On-site management team and 24/7 security



Offering immediate connection to the light rail, and an attached parking deck with two entrances, and a central location in the heart of Charlotte's business district. Charlotte Plaza is centrally location along the Overstreet Mall allowing for fast access to more than 50 restaurants within a short walk.







### CONNECTIVITY

Direct connection to Charlotte's Overstreet Mall allows for fast access to 100+ restaurants, retailers and services within a short walk.

#### **ON-SITE RETAIL:**











Charlotte Plaza



Three Wells Fargo



301 S. College



Two Wells Fargo



BB&T Center



South Tryon Square



One South at The Plaza



Charlotte Epicenter



Bank of America Corp. Center



Truist Center



Blue Line Light Rail

Overstreet Mall is a second-floor pedestrian corridor connecting office buildings, retailers, restaurants, parking garages and hotels across Uptown Charlotte through a series of pedestrian bridges and walkways. Tenants and visitors are protected from the elements and can comfortable navigate Uptown without ever stepping outside.











### 3 CONTIGUOUS PENTHOUSE F