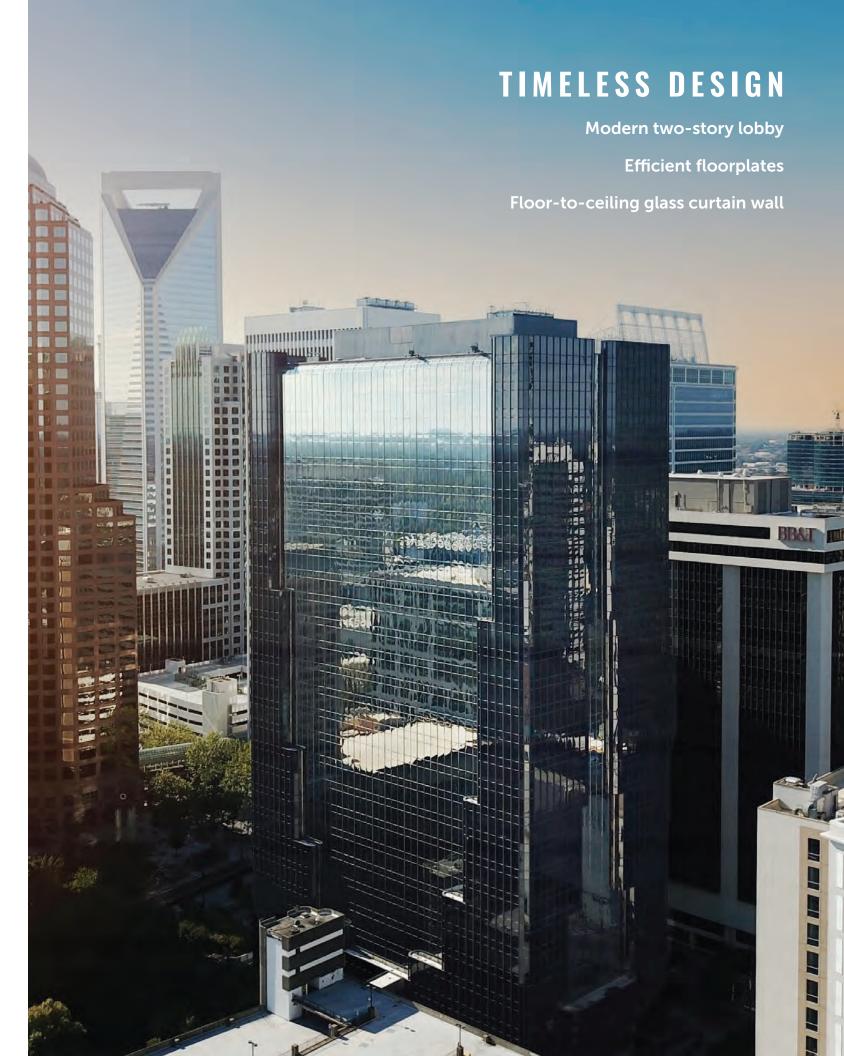

Charlotte Plaza, a 27-story
Class-A office tower in
Charlotte's central business
district with unparalleled
connectivity and access.

### **PANORAMIC VIEWS**

Floor to ceiling glass curtain wall