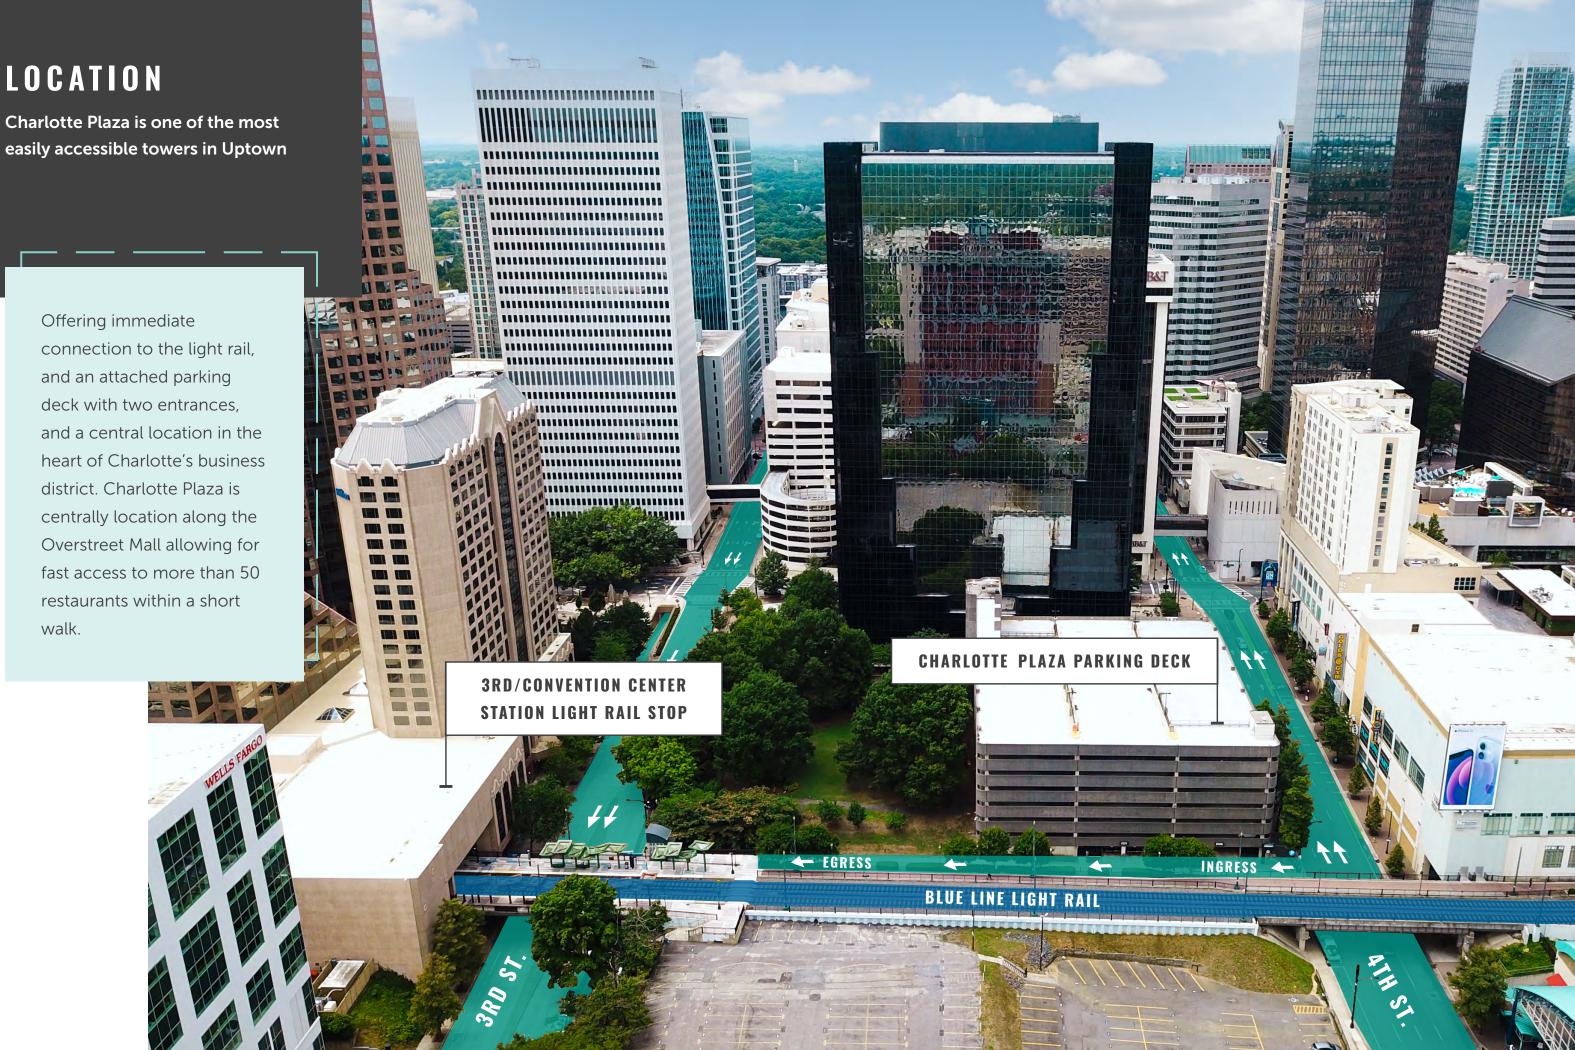

### RELIABLE TENANT EXPERIENCE

On-site management team and 24/7 security

Offering immediate connection to the light rail, and an attached parking deck with two entrances, and a central location in the heart of Charlotte's business district. Charlotte Plaza is centrally location along the Overstreet Mall allowing for fast access to more than 50 restaurants within a short walk.

### CONNECTIVITY

Direct connection to Charlotte's Overstreet Mall allows for fast access to 100+ restaurants, retailers and services within a short walk.

Charlotte Epicenter

Bank of America Corp. Center

Truist Center

Blue Line Light Rail

Overstreet Mall is a second-floor pedestrian corridor connecting office buildings, retailers, restaurants, parking garages and hotels across Uptown Charlotte through a series of pedestrian bridges and walkways. Tenants and visitors are protected from the elements and can comfortable navigate Uptown without ever stepping outside.