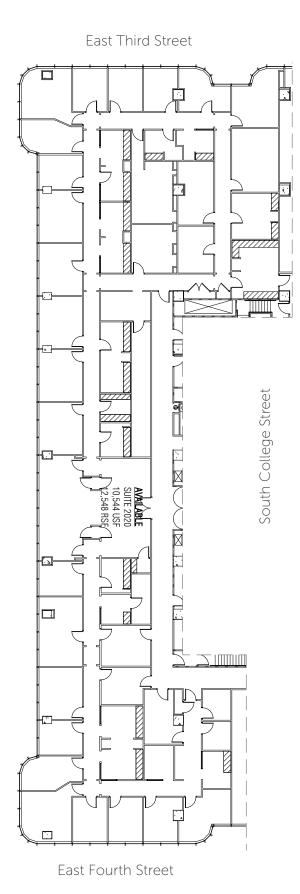

# **FLOOR 20** (12,548 RSF)

As-built

### **CORNER SUITE**

This half-floor space with commanding eastern views of Uptown and beyond is perfect for a growing organization to establish an impressive footprint in one of Charlotte's premier commercial addresses. Tenants on this floor also can enjoy a newly renovated common area and restrooms.