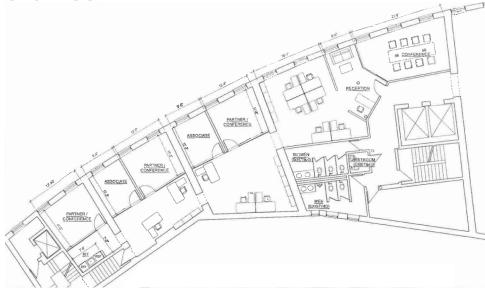

nities, including restaurants, fitness centers, and Blue Bike stations.

Located within the Financial District, 100 City Hall Plaza offers exceptional accessibility, conveniently positioned across from Covernment Center T stop. This prime location is within minutes of walking distance to key transportation hubs such as Park Street, Downtown Crossing, State Street, North Station, and South Station.

# City Ha Plaza

**Property Details** 



| Lease Rate    | Negotiable          |
|---------------|---------------------|
| Term          | 10/01/24 - 12/31/25 |
| Building Size | 50,300 SF           |
| Available SF  | 3,044 - 11,484 SF   |
| Floors        | 3rd & 4th           |
| Year Built    | 1816                |
| Submarket     | Financial District  |

## Floor Plans

### **3rd Floor**



#### 4th Floor





WILLIAM H. CATLIN

Managing Director & Senior Part

617.850.9606 wcatlin@bradvisors.com ALEKSIA BULKU

Commercial Marketing Associate 508.530.8226 abulku@bradvisors.com