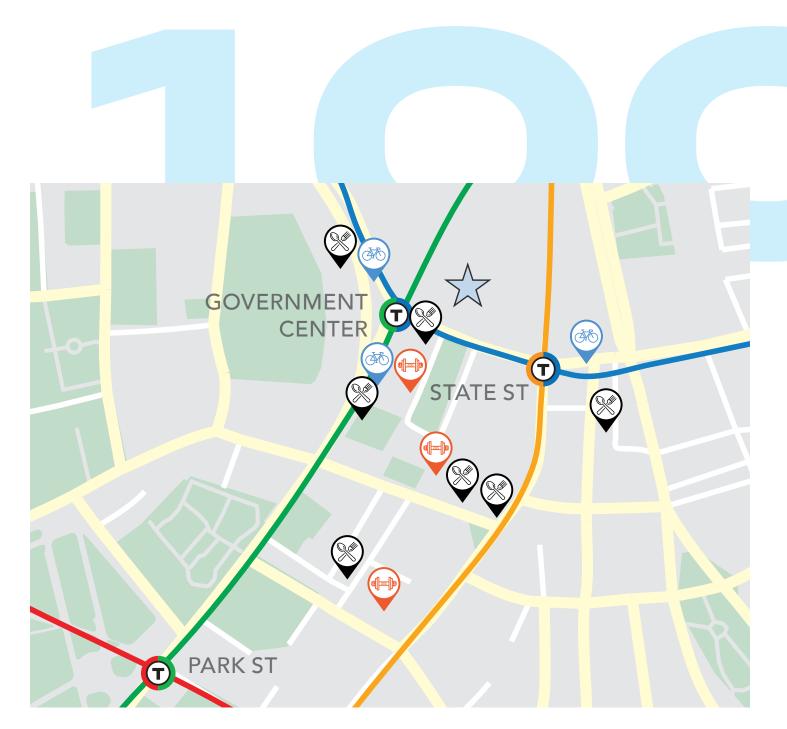

# **Executive Summary**

Boston Realty Advisors is pleased to present sublease availability at 100 City Hall Plaza. This historic building has recently completed renovations, enhancing its entrance with a beautiful lobby upgrade. In a prime location, 100 City Hall Plaza ensures easy access to major transportation hubs, including Park Street, Downtown Crossing, North Station, and South Station, all within a short walking distance. This is a very amenity-rich area with numerous amenities, including restaurants, fitness centers, and Blue Bike stations.

Located within the Financial District, 100 City Hall Plaza offers exceptional accessibility, conveniently positioned across from Covernment Center T stop. This prime location is within minutes of walking distance to key transportation hubs such as Park Street, Downtown Crossing, State Street, North Station, and South Station.