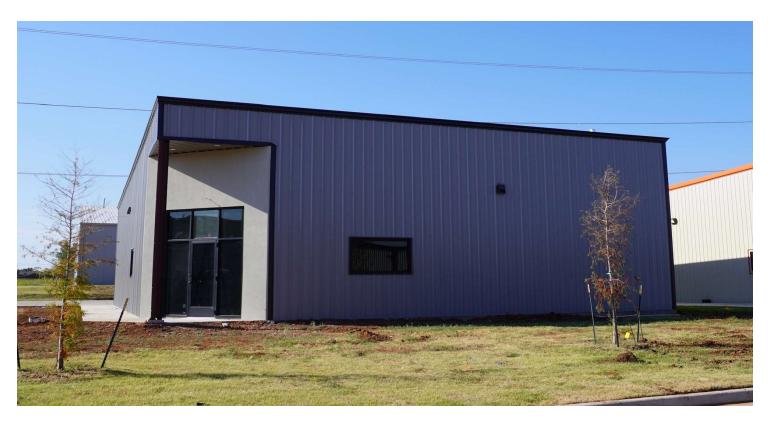

#### **PROPERTY DESCRIPTION**

This spacious and modern facility offers a versatile layout perfect for a wide range of business needs. The property's sleek design and exterior create an attractive curb appeal, while the interior's open floor plan and customizable space offers many possibilities. This property presents a great opportunity for entrepreneurs or established businesses seeking a new home for their operations.

#### **PROPERTY HIGHLIGHTS**

- Ready for Immediate Occupancy
- Easy Access to I-235 and Kilpatrick Turnpike
- Professional and Inviting Curb Appeal
- 850SF Office Space- Two Private Offices and Reception
- 12' x 14' Overhead Door