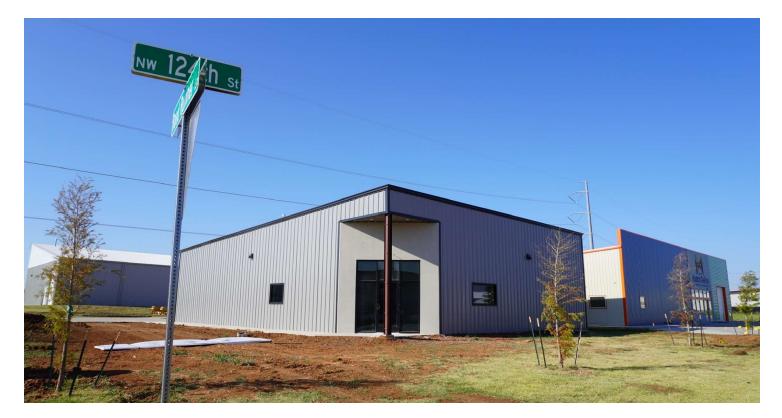

#### **PROPERTY DESCRIPTION**

This spacious and modern facility offers a versatile layout perfect for a wide range of business needs. The property's sleek design and exterior create an attractive curb appeal, while the interior's open floor plan and customizable space offers many possibilities. This property presents a great opportunity for entrepreneurs or established businesses seeking a new home for their operations.

#### **LOCATION DESCRIPTION**

Located near Chisolm Creek, this location offers close access to I-235 and the Kilpatrick Turnpike.