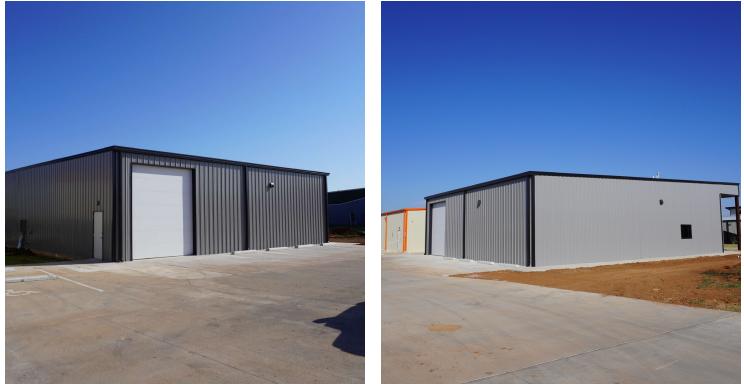

#### **PROPERTY DESCRIPTION**

This spacious and modern facility offers a versatile layout perfect for a wide range of business needs. The property's sleek design and exterior create an attractive curb appeal, while the interior's open floor plan and customizable space offers many possibilities. This property presents a great opportunity for entrepreneurs or established businesses seeking a new home for their operations.

#### **PROPERTY HIGHLIGHTS**

- Ready for Immediate Occupancy
- Easy Access to I-235 and Kilpatrick Turnpike
- Professional and Inviting Curb Appeal
- 850SF Office Space- Two Private Offices and Reception
- 12' x 14' Overhead Door