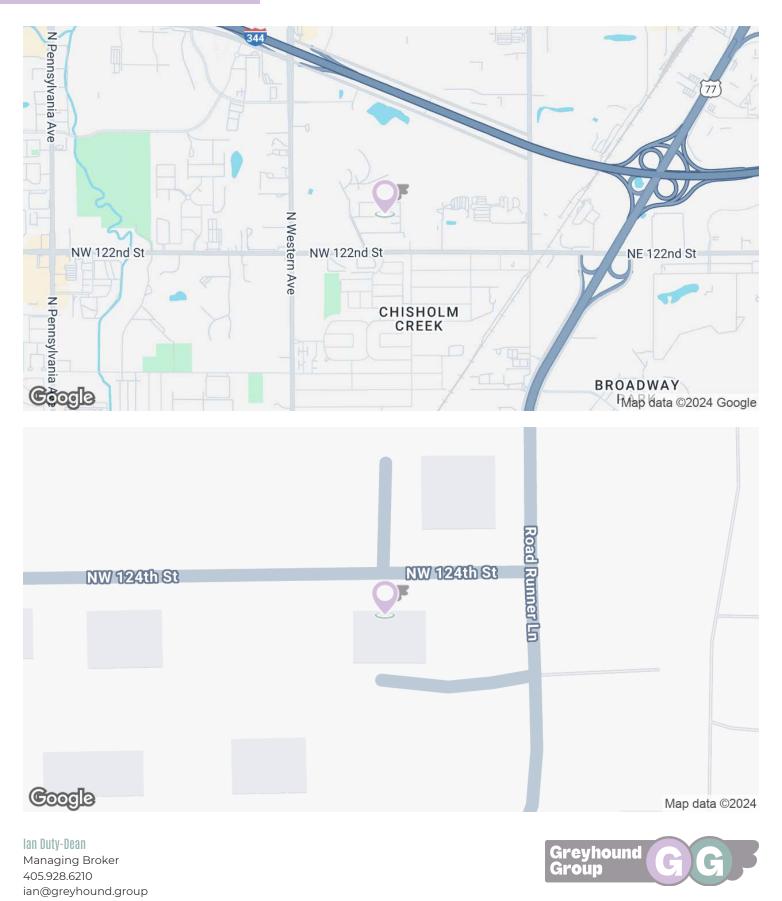

#### **LOCATION DESCRIPTION**

Located near Chisolm Creek, this location offers close access to I-235 and the Kilpatrick Turnpike.