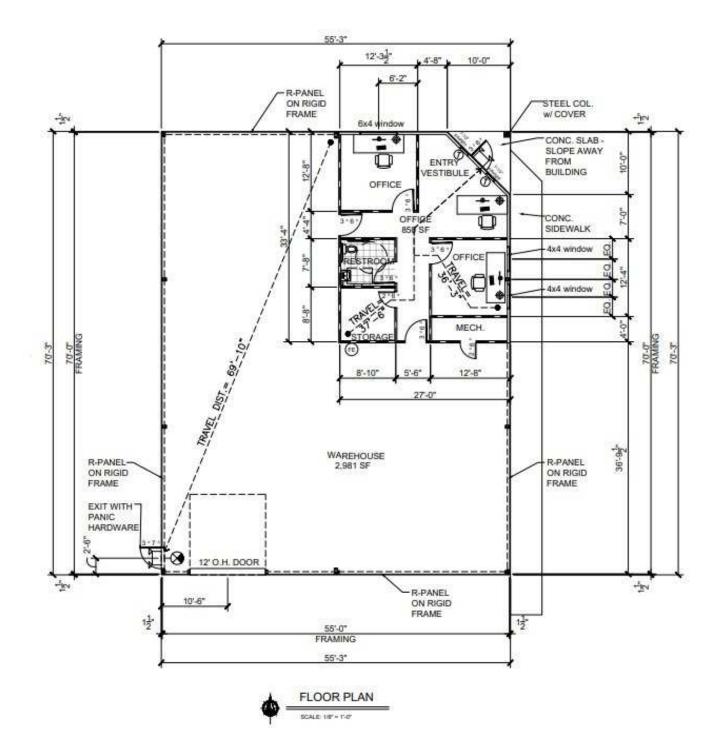

#### **PROPERTY HIGHLIGHTS**

- Ready for Immediate Occupancy
- Easy Access to I-235 and Kilpatrick Turnpike
- Professional and Inviting Curb Appeal
- 850SF Office Space- Two Private Offices and Reception
- 12' x 14' Overhead Door

#### **OFFERING SUMMARY**

| LEASE RATE:    | \$12.00 SF/yr (NNN) |
|----------------|---------------------|
| AVAILABLE SF:  | 5,331 SF            |
| BUILDING SIZE: | 5,331 SF            |

lan Duty-Dean