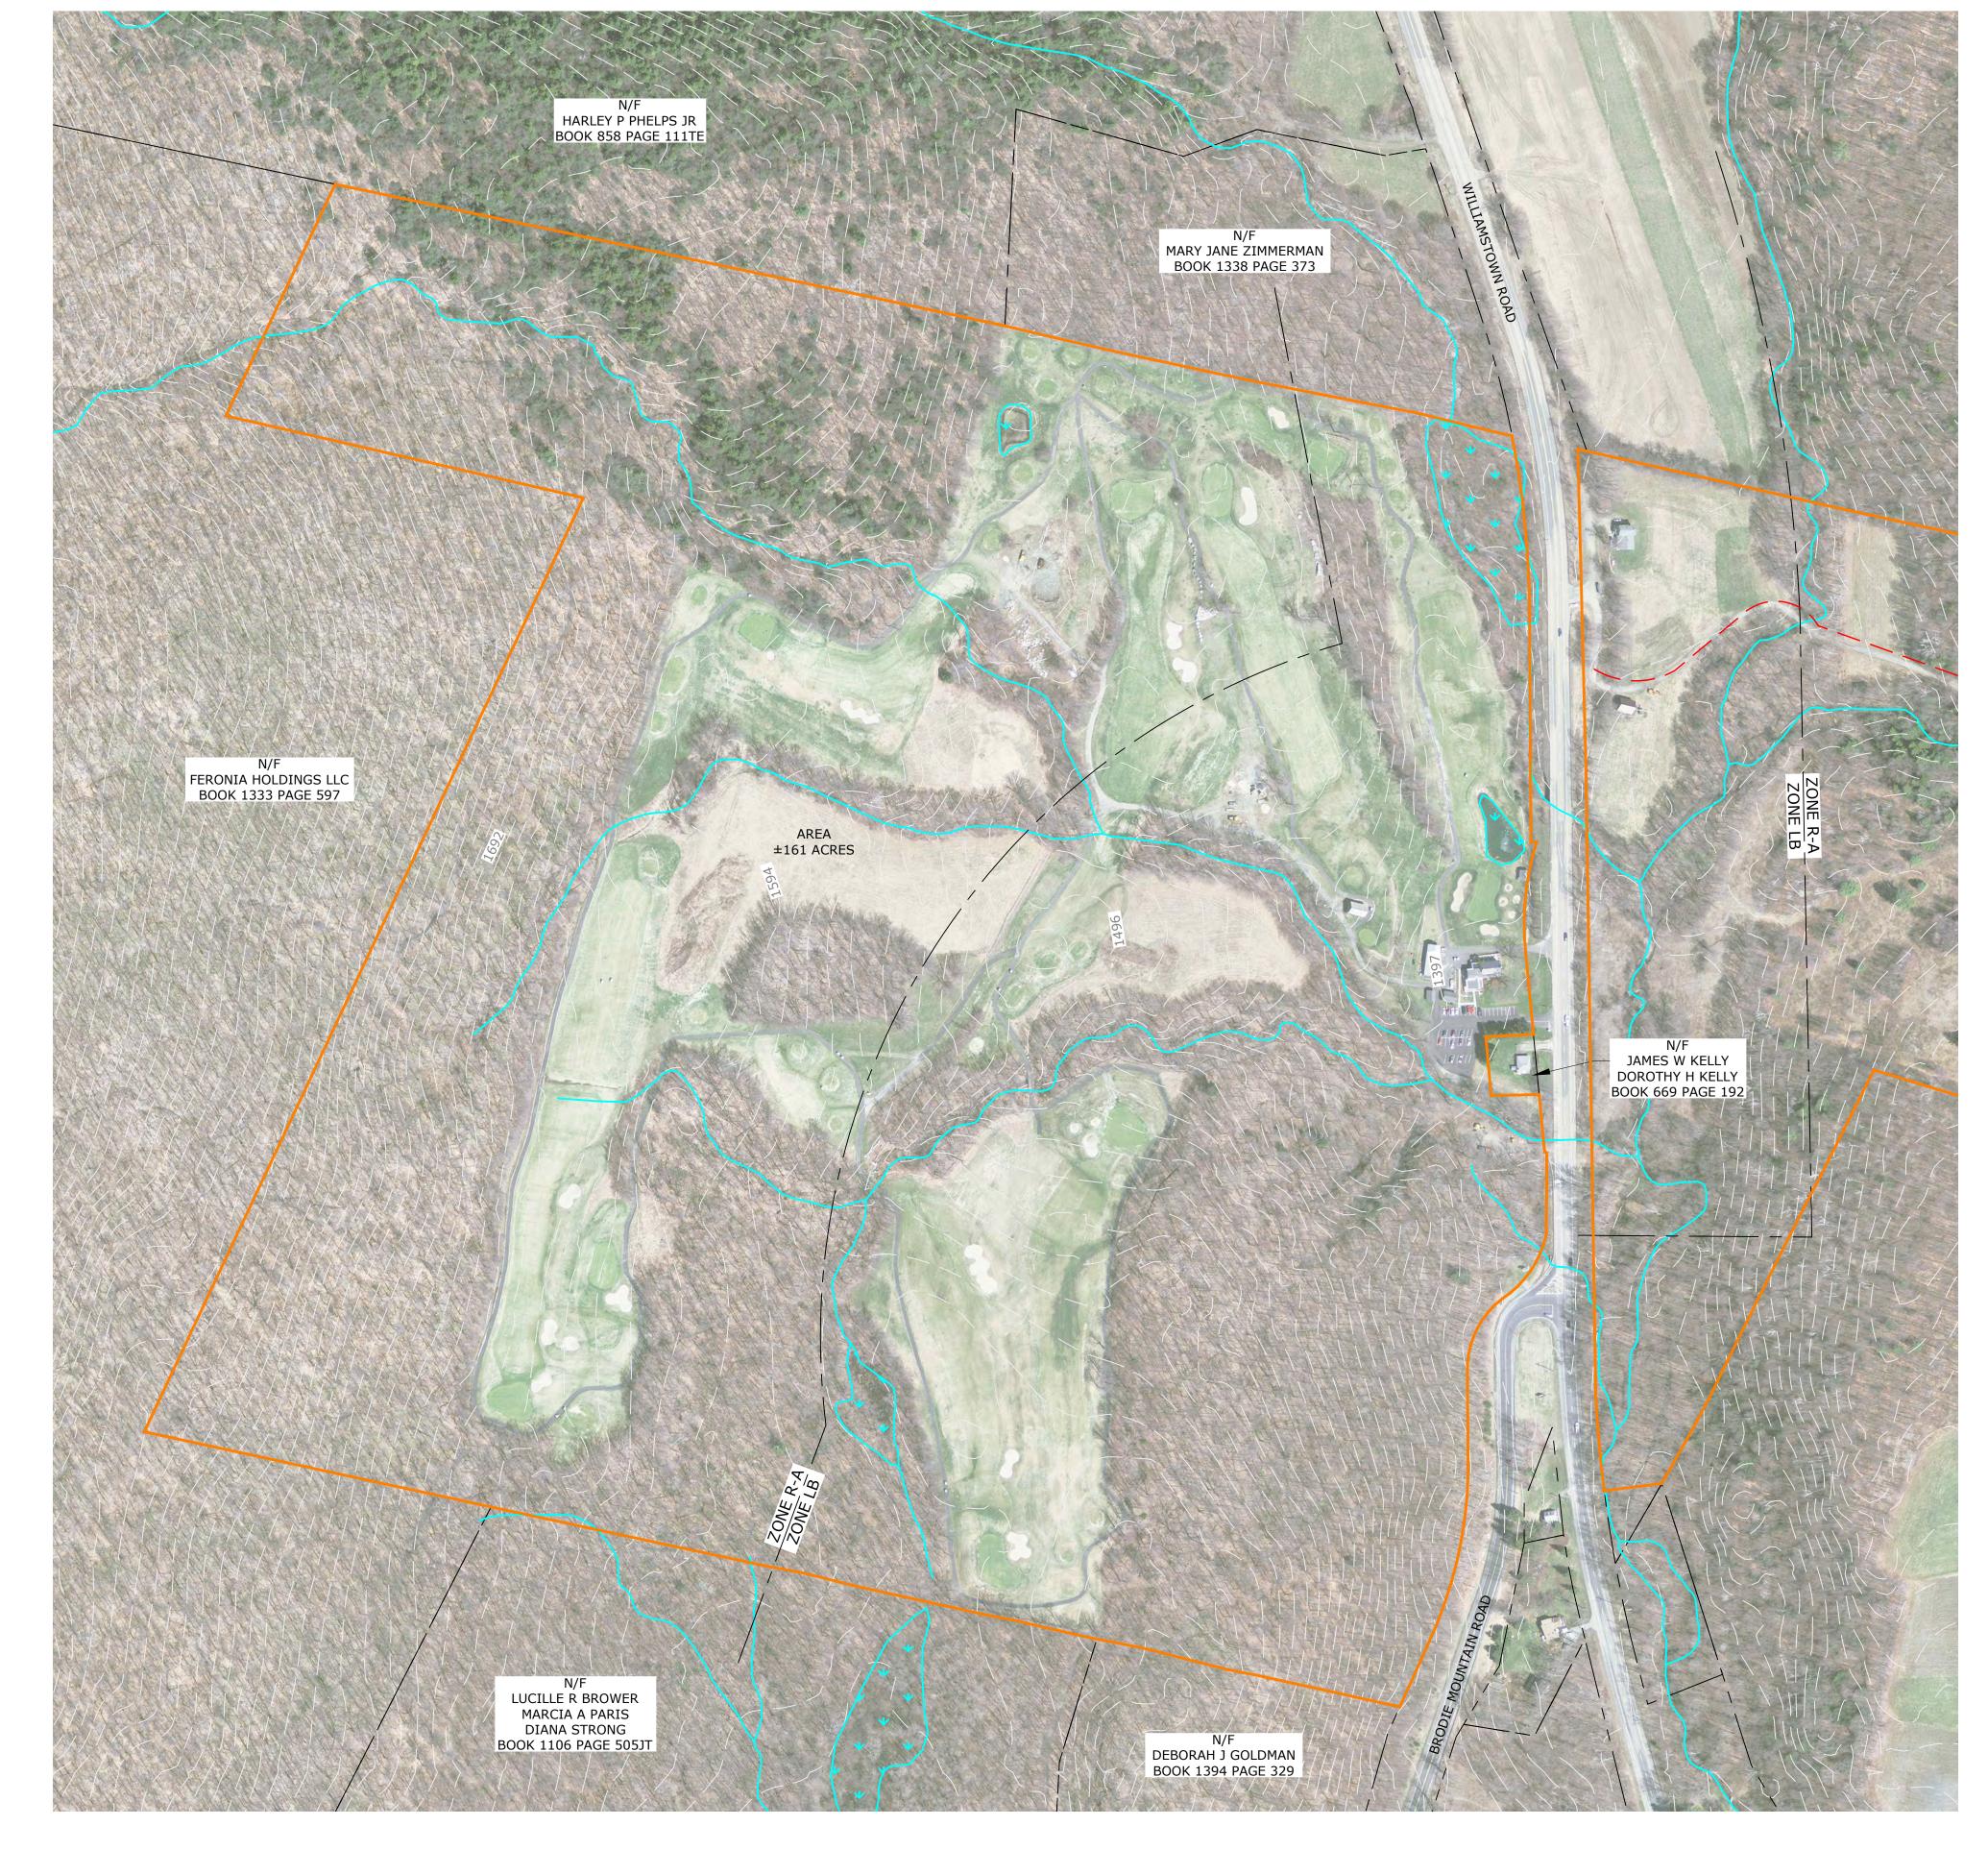

General Notes About Compiled Site Plan Base Map:

The site plan base map is compiled from available sources and is not the result of a recent field survey. Compiled information includes MassGIS (Office of Geographic and Environmental Information, Commonwealth of Massachusetts Office of Environmental Affairs) Aerial Photos, USGS 3 meter contours (approximately 10 foot intervals), FEMA flood maps, NHESP habitat maps and other published sources. Property lines are compiled from deeds, record surveys and assessors mapping. Utilities are from available plans, records and direct observation.

All compiled information is approximate only and is subject to field verification and change.

Hydrologic connections and wetlands subject to Massachusetts Wetlands Protection Act.

## **LEGEND**

PROPERTY LINE — — — ABUTTING PROPERTY LINE CONTOUR

—— — ZONING LINE ▼ ▼ ▼ ▼ WETLAND

HYDROLOGIC CONNECTION

RECORD OWNER

DONNYBROOK INC Book 1234 Page 219 Map-Lot: 206-4

> COMPILED PLAN Prepared For

DONNYBROOK INC.

775 WILLIAMSTOWN ROAD LANESBOROUGH, MA.

FORESIGHT LAND SERVICES

SCALE: 1" = 200' DWN. BY: DMW CHK. BY: DATE: March 10, 2022 DWG. NO. E3011- COMPILED JOB NO. E3011 Layout Tab: W01