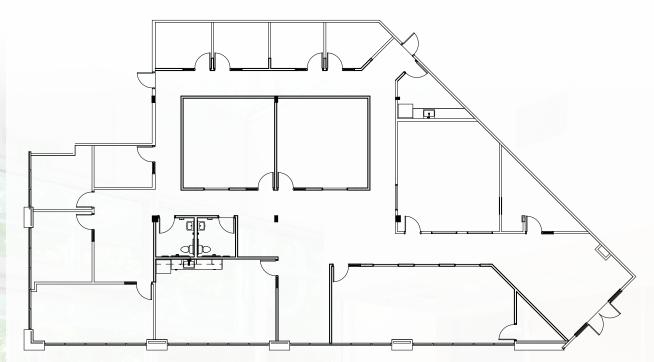

## Suite 100 | ±6,227 RSF

- \$1.70 PSF/Month
- March 21, 2028 Master Lease
  Expiration Shorter Sublease
  Terms Available
- Furniture Available Plug and Play Potential
- \$1.00 PSF Subtenant Relocation Allowance