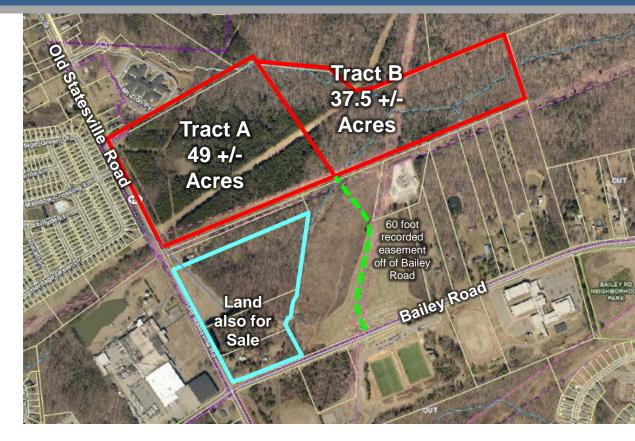

# 86 +/- Acres – Two Adjacent Parcels for Sale

19100 Old Statesville Road Cornelius, NC 28031

#### Tract A

**49.4 +/- acres** •Zoning: SP-BC •1172 +/- feet of road frontage on Old Statesville Road/Hwy 115 •Parcel ID: 00753114

**PRICE: \$1,605,500** \$32,500 / acre

#### Tract B 37.5 +/- acres

•Zoning: Rural Preservation •Water and Sewer available •Offers 60 foot recorded easement off of Bailey Road. •Parcel ID: 00753101

**PRICE: \$1,406,250** \$37,500 / acre

### 86 +/- Acres – Two Adjacent Parcels for Sale

Tract A 49.4 +/- acres •Zoning: SP-BC •1172 +/- feet of road frontage on Old Statesville Road

Tract B 37.5 +/- acres

Zoning: Rural Preservation

- •Water and Sewer available
- •Offers 60 foot recorded easement off of Bailey Road.
- Excellent Schools in the area
- Additional acreage available nearby