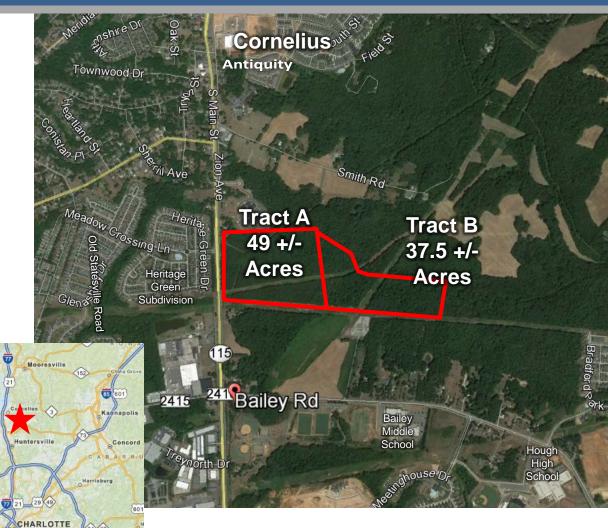

#### Tract A

**49.4 +/- acres** •Zoning: SP-BC •1172 +/- feet of road frontage on Old Statesville Road/Hwy 115 •Parcel ID: 00753114

**PRICE: \$1,605,500** \$32,500 / acre

#### Tract B 37.5 +/- acres

•Zoning: Rural Preservation •Water and Sewer available •Offers 60 foot recorded easement off of Bailey Road. •Parcel ID: 00753101

**PRICE: \$1,406,250** \$37,500 / acre

This property is in close proximity to Bailey Middle School, W.A. Hough High School and AutumnCare Senior Care facility.

Lowe's Corporate Campus, Kannapolis Research Park, Davidson College and Concord Mills are also close by.

Site is conveniently located:

- 3/4 mile south of downtown Cornelius. ٠ Cornelius Town Hall and Antiquity
- 1.4 miles from I-77 Exit 23 in Huntersville
- 5.4 miles from Novant Health Medical ٠ Center
- 8.2 miles from I-485
- 20 miles from Douglas International ٠ Airport, Charlotte Hub
- 16 miles from downtown Charlotte ٠

### **Cornelius Town Center Development Site**