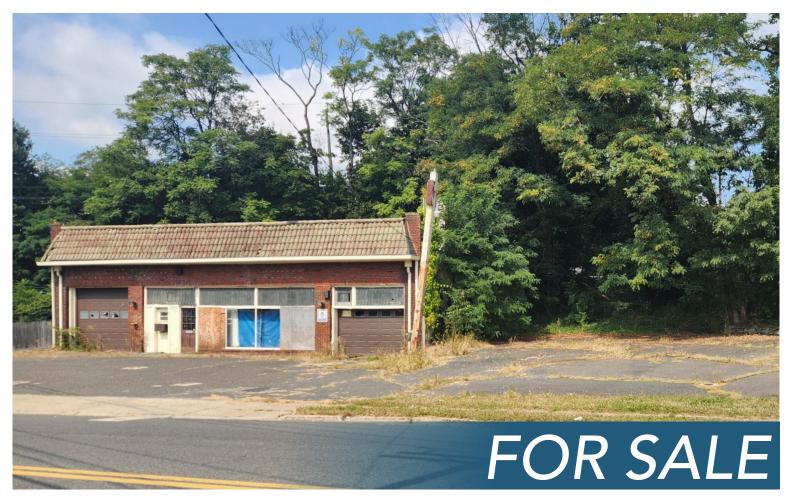

# 791-795 OLD SPRINGFIELD AVE

SUMMIT, NJ

## **PROPERTY DETAILS**

- Former auto repair shop
- Great redevelopment opportunity in a thriving business community
- ~0.67 acres, on two connecting lots
- Zone: Neighborhood Business (NB), inclusive of retail sales, professional offices, restaurants, residential uses
- Corner of a popular four way intersection