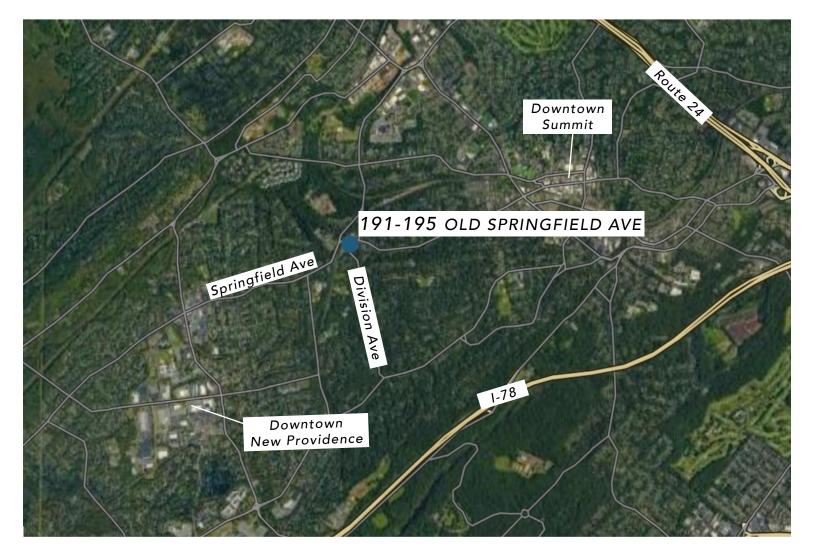

## **ACCESSIBILITY**

- Convenient access to Route 24 & I-78
- Close proximity to downtown Summit & New Providence
- 300 ft from the New Providence Train Station
- Lakeland Bus Stop within 100 yards of the property