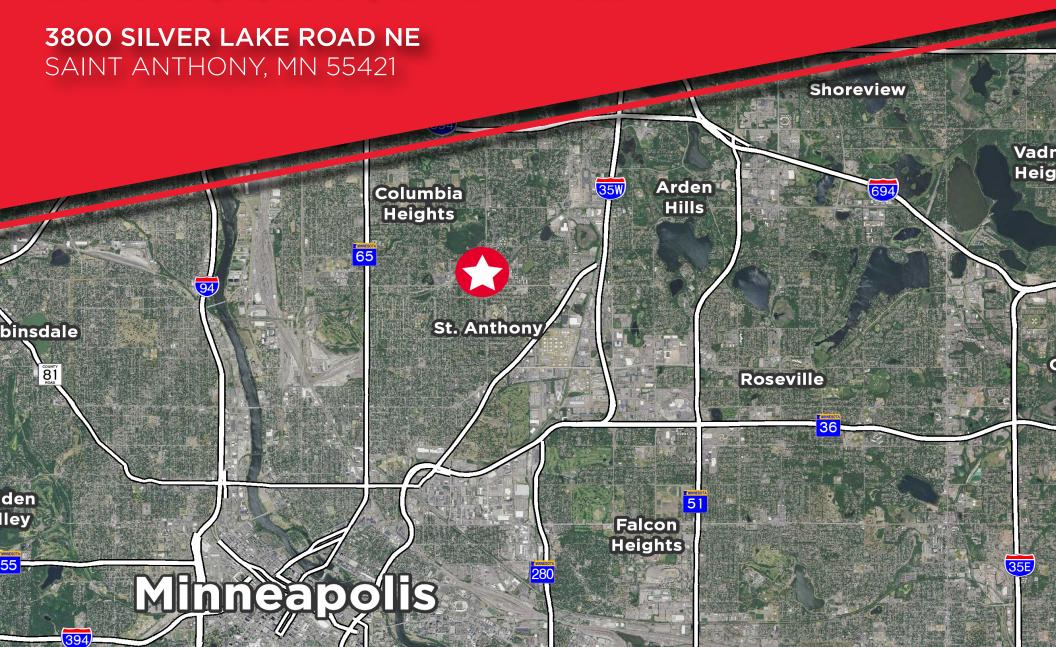

# LAND AVAILABLE / GROUND LEASE / SUBLEASE

0.6 ACRE (26,136 SF) LAND PARCEL



### PROPERTY HIGHLIGHTS

- Land size: 0.6 Acres (26,136 SF)
- Traffic counts:
  - Silver Lake Rd: 15,156 VPD
  - 37th Ave NE: 12,644 VPD
- Access: 39th Ave.NE/38th Ave NE
- Adjacent to Silver Lake Village Shopping Center, a mixed use development anchored by Cub Foods
- Other nearby retailers include: Chipotle, AT&T, Hops Kitchen, Starbucks



 Surrounded by over 3,600 multi-family units within a one mile radius. The Ruby Apartments is a new multi-family complex with 486 luxury units to the west of the property.

#### PLACER AI RANKINGS



Ranked 33rd of 105 locations in MN 132,500 annual visits



Ranked 5th of 80 locations in MN 705.200 annual visits



Ranked 28th of 67 locations in MN 71,800 annual visits

# LOCAL AMENITIES



# SITE AERIAL



# SITE PLAN



# BY THE NUMBERS

|