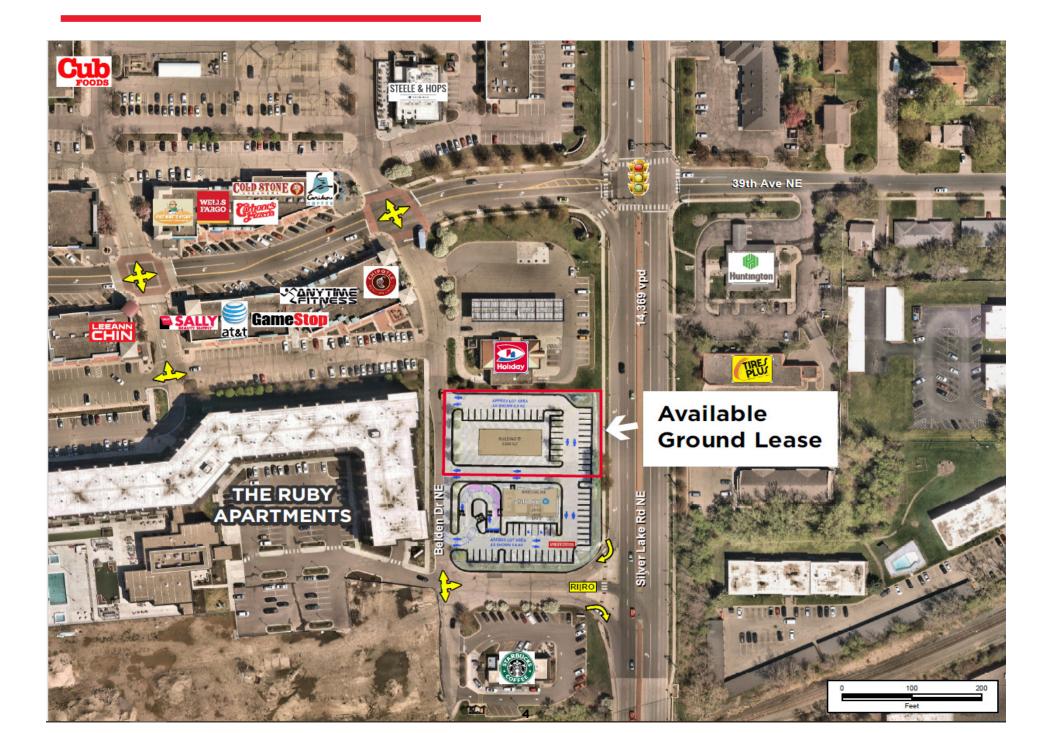

### PROPERTY HIGHLIGHTS

- Land size: 0.6 Acres (26,136 SF)
- Traffic counts:
  - Silver Lake Rd: 15,156 VPD
  - 37th Ave NE: 12,644 VPD
- Access: 39th Ave.NE/38th Ave NE
- Adjacent to Silver Lake Village Shopping Center, a mixed use development anchored by Cub Foods
- Other nearby retailers include: Chipotle, AT&T, Hops Kitchen, Starbucks

 Surrounded by over 3,600 multi-family units within a one mile radius. The Ruby Apartments is a new multi-family complex with 486 luxury units to the west of the property.

# SITE AERIAL

# SITE PLAN