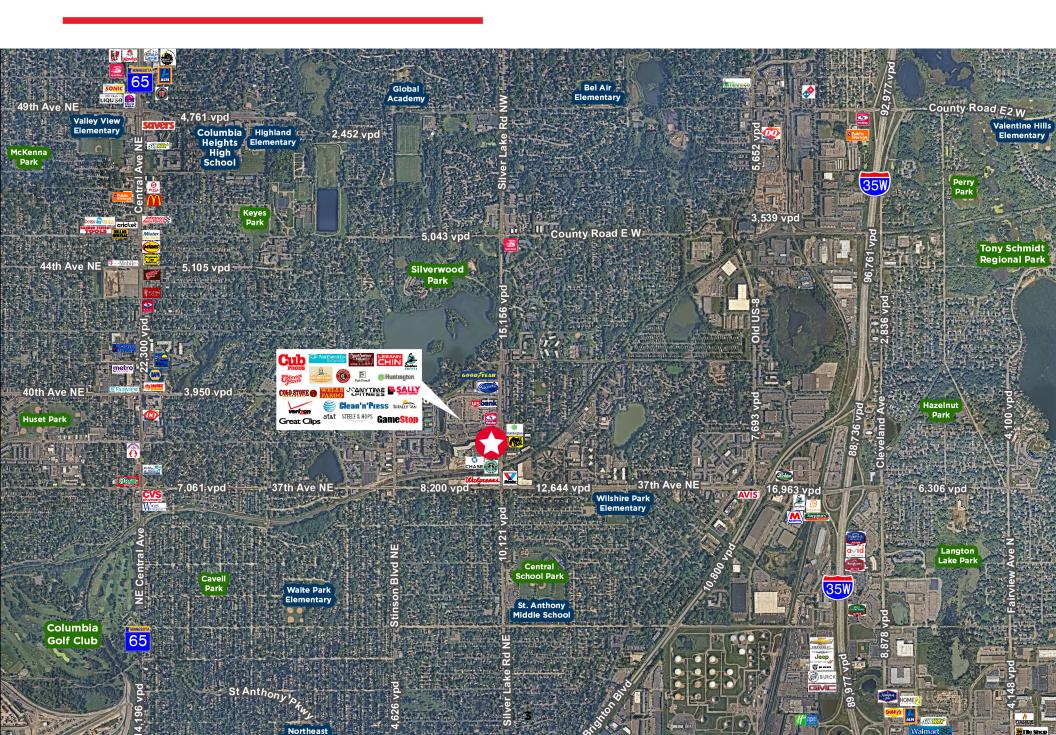

### PROPERTY HIGHLIGHTS

- Land size: 0.6 Acres (26,136 SF)
- Traffic counts:
  - Silver Lake Rd: 15,156 VPD
  - 37th Ave NE: 12,644 VPD
- Access: 39th Ave.NE/38th Ave NE
- Adjacent to Silver Lake Village Shopping Center, a mixed use development anchored by Cub Foods
- Other nearby retailers include: Chipotle, AT&T, Hops Kitchen, Starbucks

# LOCAL AMENITIES