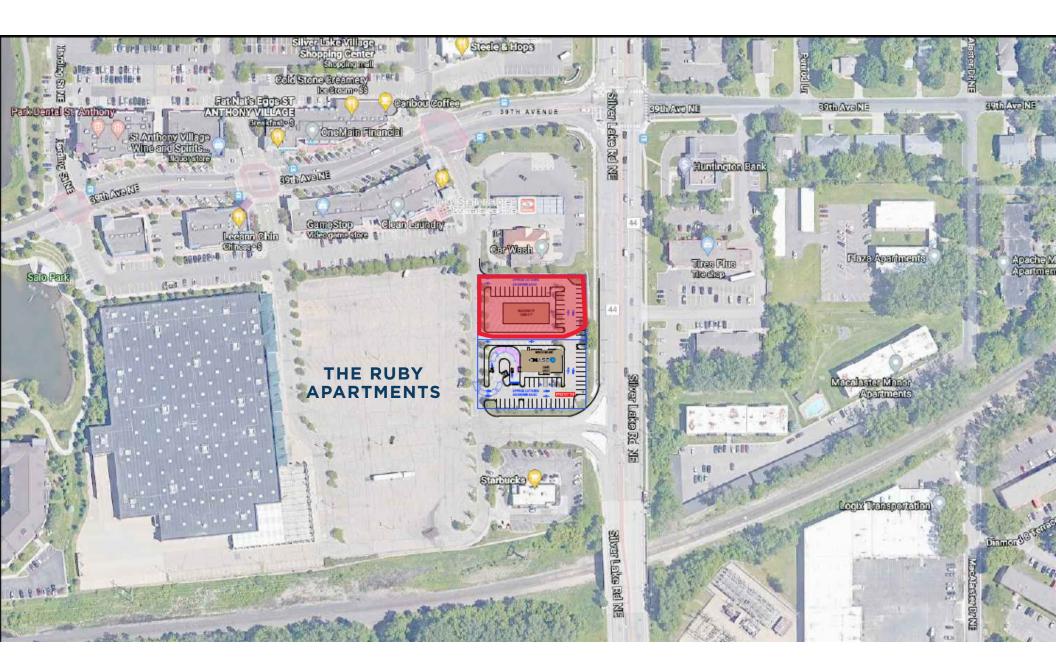

### PROPERTY HIGHLIGHTS

- Land size: 0.6 Acres (26,136 SF)
- Traffic counts:
  - Silver Lake Rd: 15,156 VPD
  - 37th Ave NE: 12,644 VPD
- Access: 39th Ave.NE/38th Ave NE
- Adjacent to Silver Lake Village Shopping Center, a mixed use development anchored by Cub Foods
- Other nearby retailers include: Chipotle, AT&T, Hops Kitchen, Starbucks

 Surrounded by over 3,600 multi-family units within a one mile radius. The Ruby Apartments is a new multi-family complex with 486 luxury units to the west of the property.

# SITE PLAN