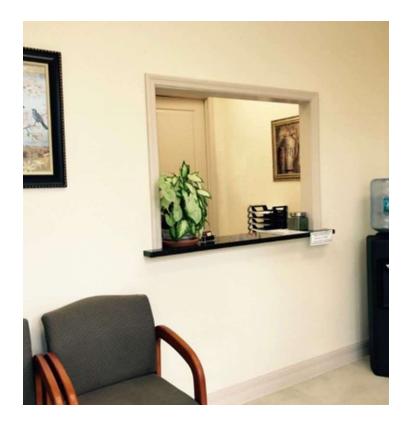

#### PROPERTY DESCRIPTION

1306 sf Office fronting Corkscrew Road in Estero. Formerly a medical aesthetics practice, and prior to that a foot and leg doctor, the unit has an extremely versatile layout with high ceilings and well-appointed finishes.

### PROPERTY HIGHLIGHTS

- Fronts Corkscrew Road
- Right next to the Village of Estero Government building
- 4 Offices, plus Reception, Kitchen, and Storage.
- 10 minutes from RSW
- · All Medical Impact Fees Paid