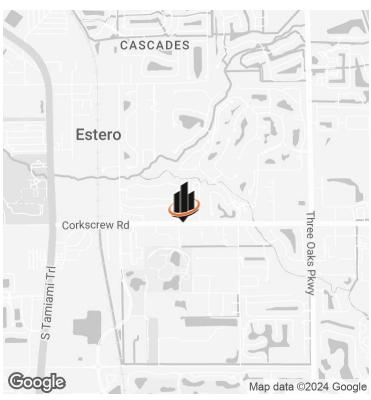

# **DEMOGRAPHICS MAP & REPORT**

| POPULATION           | 1 MILE    | 3 MILES   | 5 MILES   |
|----------------------|-----------|-----------|-----------|
| TOTAL POPULATION     | 4,025     | 29,353    | 66,123    |
| AVERAGE AGE          | 62.1      | 51.2      | 49.3      |
| AVERAGE AGE (MALE)   | 61.9      | 50.6      | 48.5      |
| AVERAGE AGE (FEMALE) | 62.4      | 51.4      | 49.3      |
| HOUSEHOLDS & INCOME  | 1 MILE    | 3 MILES   | 5 MILES   |
| TOTAL HOUSEHOLDS     | 2,026     | 13,000    | 27,993    |
| # OF PERSONS PER HH  | 2.0       | 2.3       | 2.4       |
| AVERAGE HH INCOME    | \$83,587  | \$91,067  | \$88,562  |
| AVERAGE HOUSE VALUE  | \$248,472 | \$233,150 | \$250,491 |