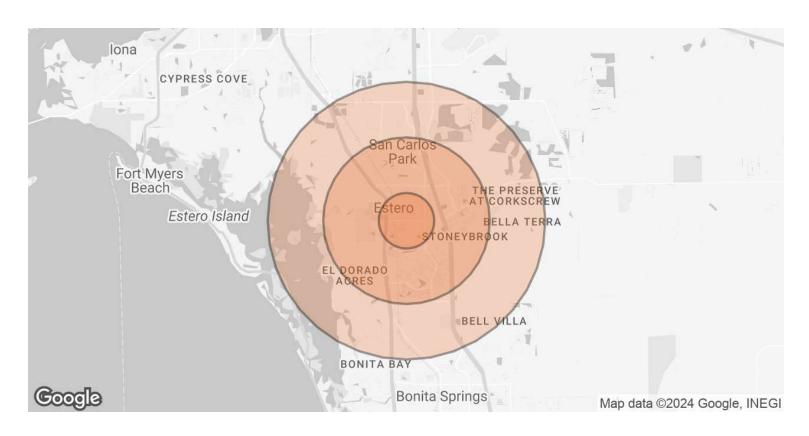

# **DEMOGRAPHICS MAP & REPORT**

| POPULATION           | 1 MILE    | 3 MILES   | 5 MILES   |
|----------------------|-----------|-----------|-----------|
| TOTAL POPULATION     | 4,025     | 29,353    | 66,123    |
| AVERAGE AGE          | 62.1      | 51.2      | 49.3      |
| AVERAGE AGE (MALE)   | 61.9      | 50.6      | 48.5      |
| AVERAGE AGE (FEMALE) | 62.4      | 51.4      | 49.3      |
| HOUSEHOLDS & INCOME  | 1 MILE    | 3 MILES   | 5 MILES   |
| TOTAL HOUSEHOLDS     | 2,026     | 13,000    | 27,993    |
| # OF PERSONS PER HH  | 2.0       | 2.3       | 2.4       |
| AVERAGE HH INCOME    | \$83,587  | \$91,067  | \$88,562  |
| AVERAGE HOUSE VALUE  | \$248,472 | \$233,150 | \$250,491 |

2020 American Community Survey (ACS)