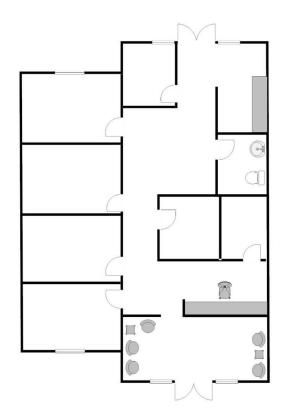

#### PROPERTY DESCRIPTION

1306 sf Office fronting Corkscrew Road in Estero. Formerly a medical aesthetics practice, and prior to that a foot and leg doctor, the unit has an extremely versatile layout with high ceilings and well-appointed finishes.

### PROPERTY HIGHLIGHTS

- Fronts Corkscrew Road
- Right next to the Village of Estero Government building
- 4 Offices, plus Reception, Kitchen, and Storage.
- 10 minutes from RSW
- · All Medical Impact Fees Paid