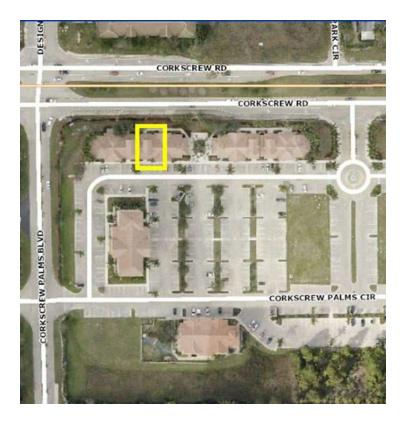

### PROPERTY HIGHLIGHTS

- Fronts Corkscrew Road
- Right next to the Village of Estero Government building
- 4 Offices, plus Reception, Kitchen, and Storage.
- 10 minutes from RSW
- · All Medical Impact Fees Paid