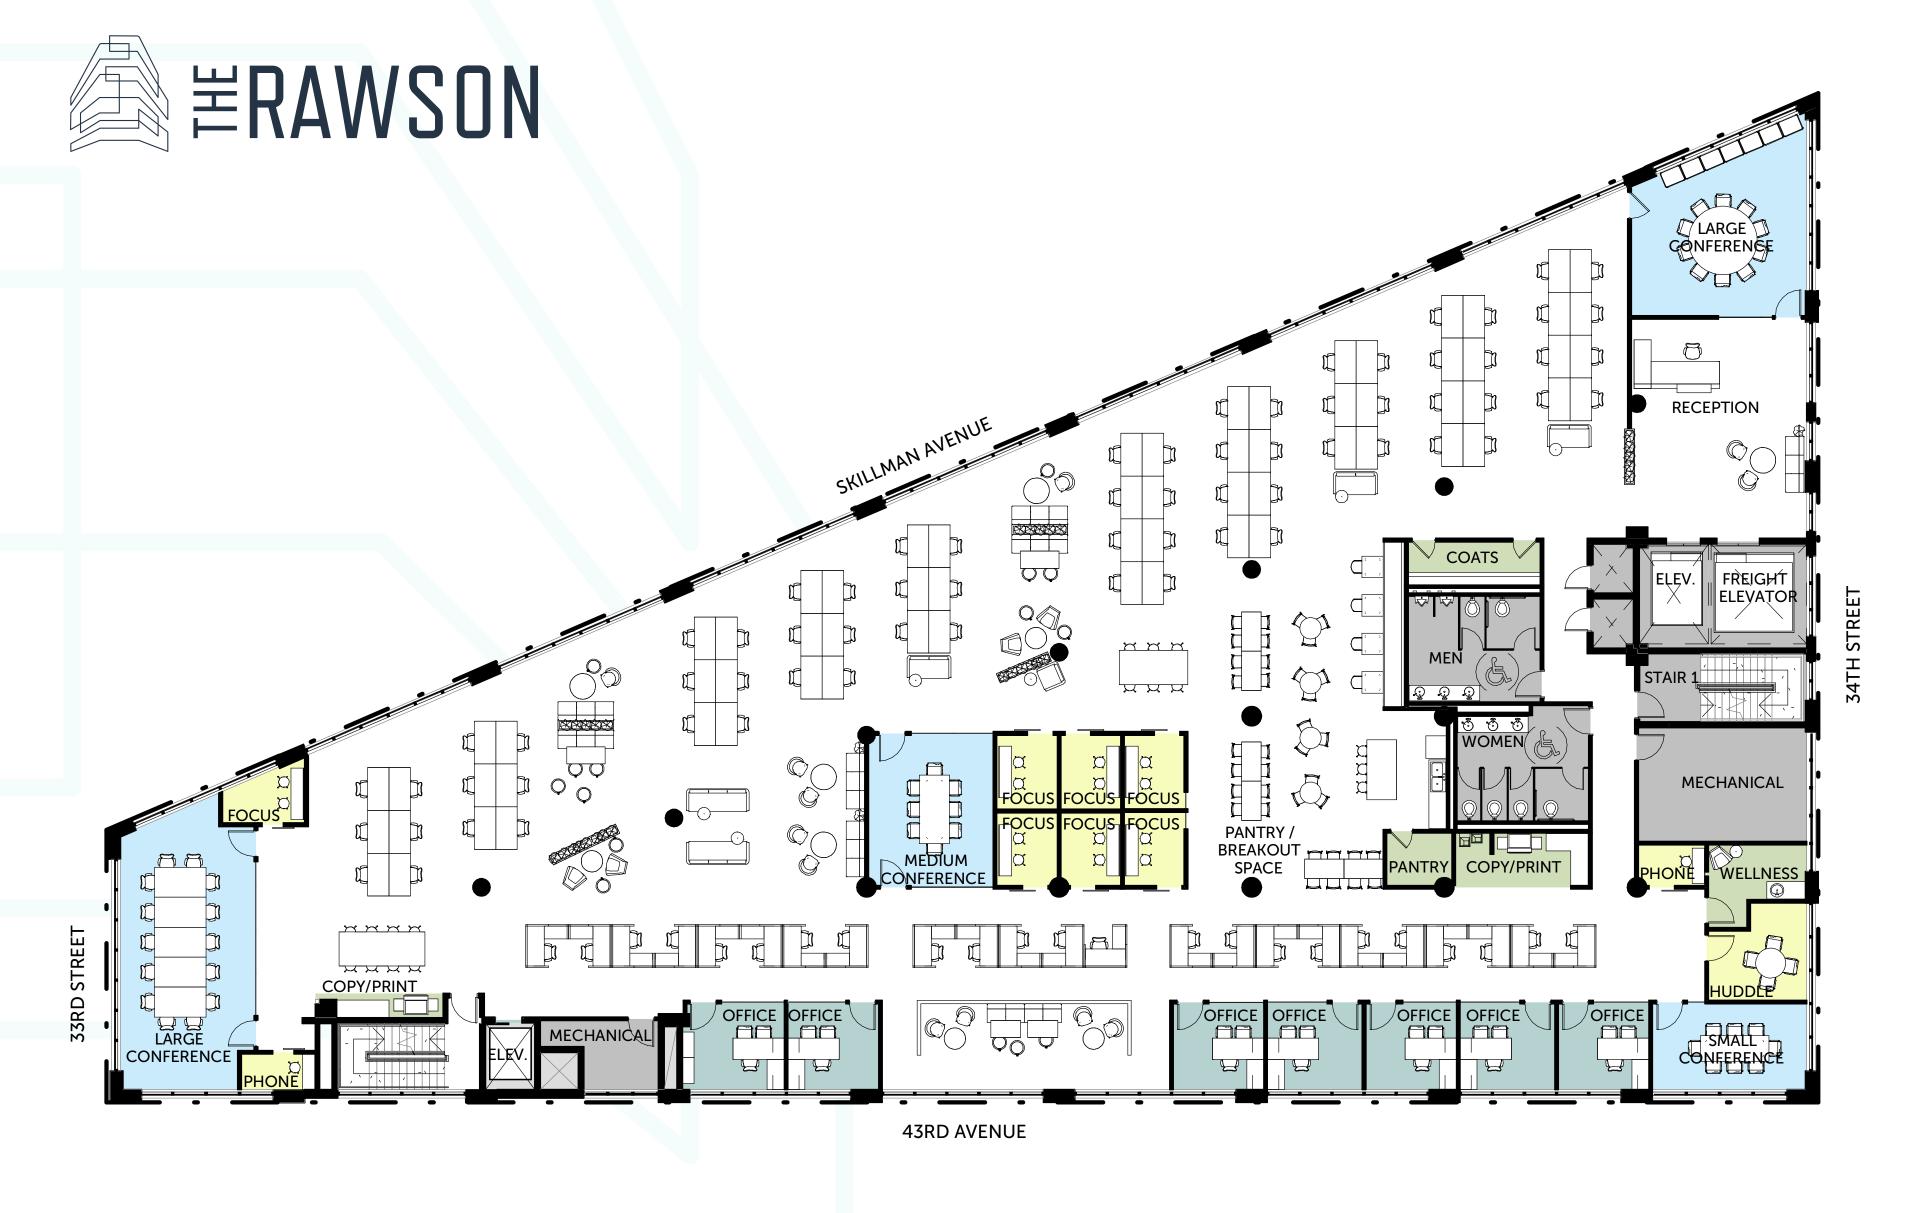

#### **Open Office Plan**

17,000 RSF

| SPACE TYPE       | COUNT |
|------------------|-------|
| RECEPTION        | 1     |
| COATS            | 1     |
| CONFERENCE ROOMS | 4     |
| OFFICES          | 7     |
| HUDDLE           | 1     |
| FOCUS            | 7     |
| PHONE            | 2     |
| PANTRY/BREAKOUT  | 1     |
| COPY/PRINT       | 2     |
| STORAGE          | 1     |
| WORKSTATIONS     | 91    |
| WELLNESS         | 1     |
|                  |       |