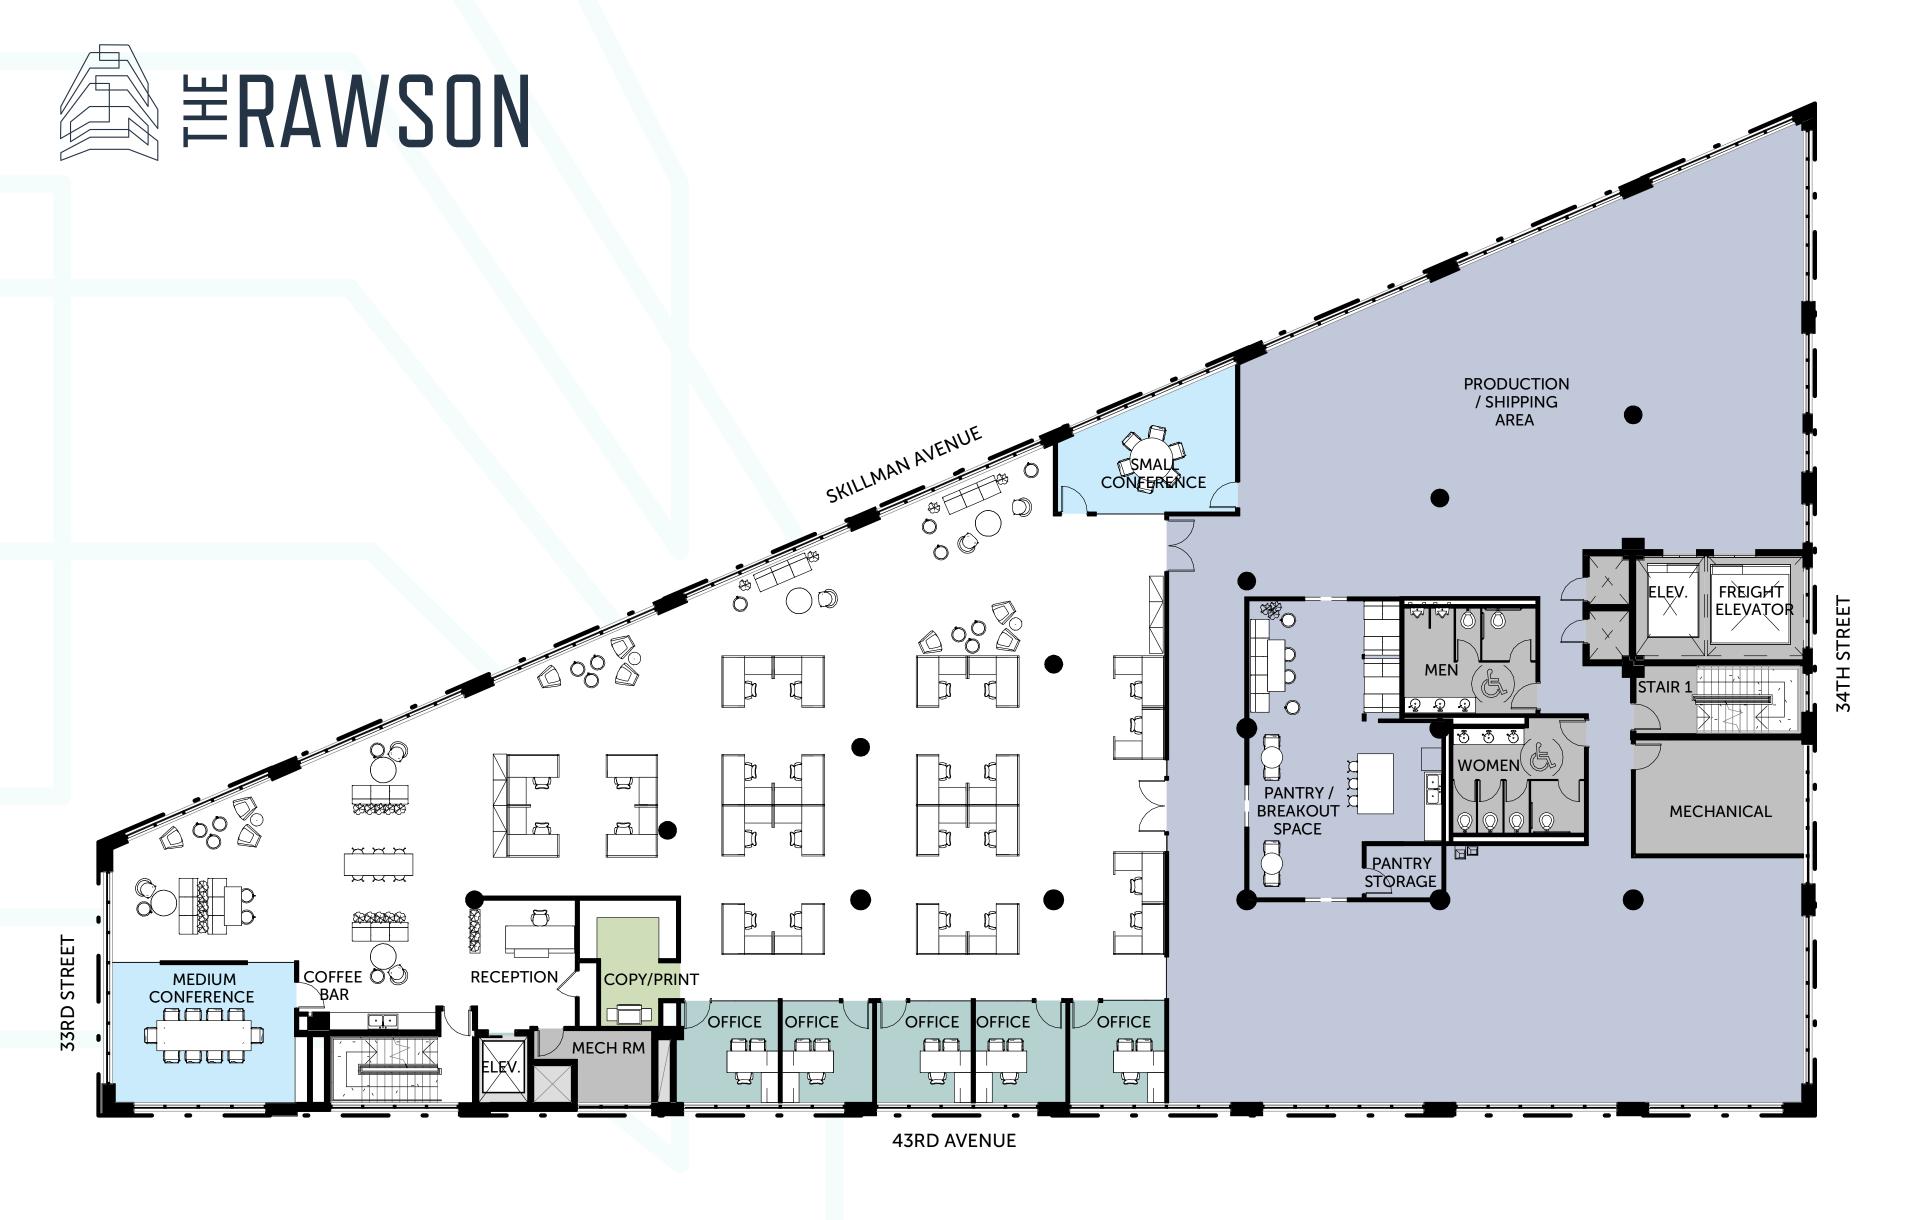

#### Flex Plan

17,000 RSF

| SPACE TYPE          | COUNT |
|---------------------|-------|
| RECEPTION           | 1     |
| COATS               | 1     |
| CONFERENCE ROOMS    | 3     |
| OFFICES             | 5     |
| PRODUCTION/SHIPPING | 1     |
| STORAGE             | 1     |
| PANTRY              | 1     |
| COPY/PRINT          | 1     |
| WORKSTATIONS        | 24    |
| COFFEE BAR          | 1     |