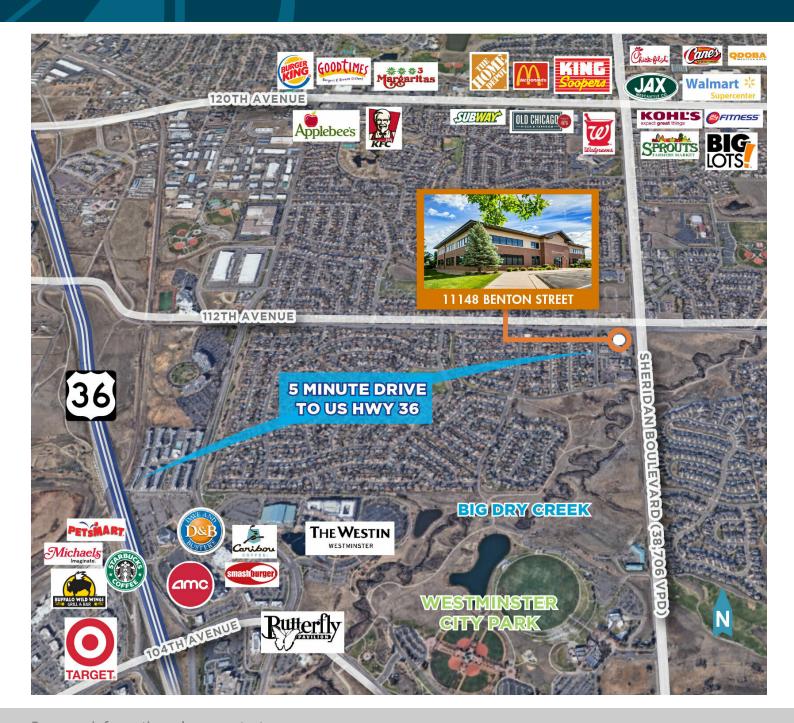

#### **PROPERTY FEATURES**

- Close proximity to numerous hotel and restaurant amenities
- Two-story professional office building with elevator access
- Parking ratio: 4.36:1,000 SF
- Quick access to Hwy 36 and Hwy 287
- Data center with two dedicated HVAC units
- Backup generator supports the entire building