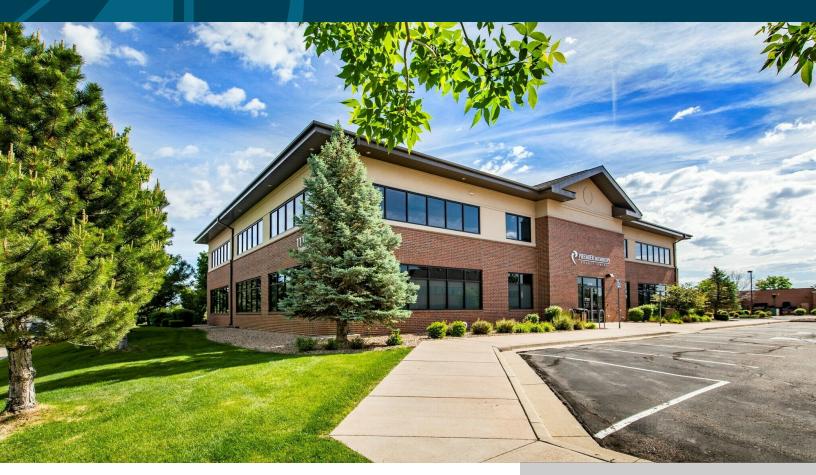

11148 Benton Street Westminster, CO 80020

# PROFESSIONAL OFFICE BUILDING FOR LEASE CONTACT BROKER FOR LEASE RATES

#### **PROPERTY OVERVIEW**

| Building Size:   | 19,278 SF                   |
|------------------|-----------------------------|
| Available Space: | 2,500 - 9,000 RSF divisible |
| Lot Size:        | 1.35 Acres                  |
| Parking:         | 4.36/1,000 SF               |
| Year Built:      | 2006                        |
| Zoning:          | PUD                         |

#### **PROPERTY FEATURES**

- Close proximity to numerous hotel and restaurant amenities
- Two-story professional office building with elevator access
- Parking ratio: 4.36:1,000 SF
- Quick access to Hwy 36 and Hwy 287
- Data center with two dedicated HVAC units
- Backup generator supports the entire building