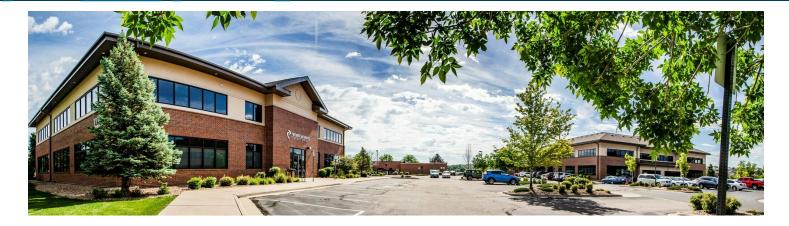

#### **PROPERTY OVERVIEW**

| Building Size:   | 19,278 SF                   |
|------------------|-----------------------------|
| Available Space: | 2,500 - 9,000 RSF divisible |
| Lot Size:        | 1.35 Acres                  |
| Parking:         | 4.36/1,000 SF               |
| Year Built:      | 2006                        |
| Zoning:          | PUD                         |

#### **PROPERTY FEATURES**

- Close proximity to numerous hotel and restaurant amenities
- Two-story professional office building with elevator access
- Parking ratio: 4.36:1,000 SF
- Quick access to Hwy 36 and Hwy 287
- Data center with two dedicated HVAC units
- Backup generator supports the entire building