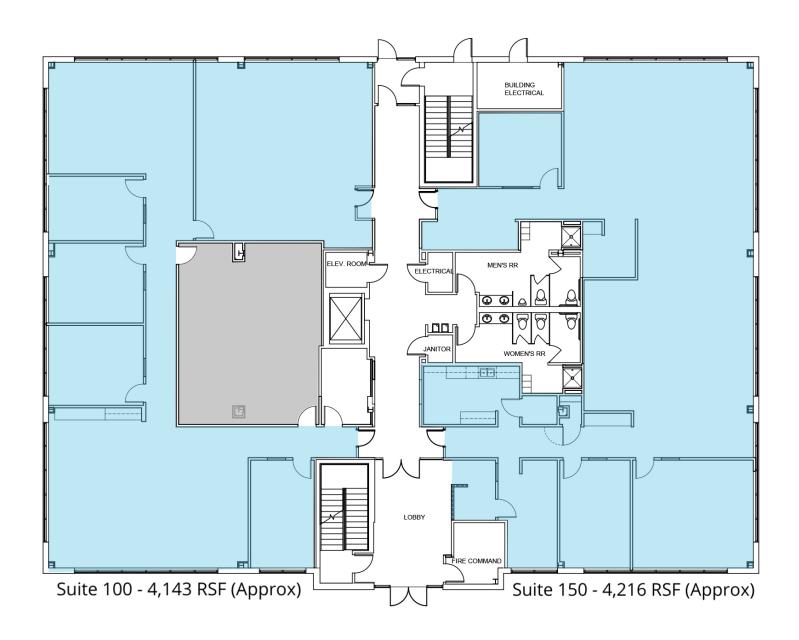

#### **PROPERTY OVERVIEW**

| Building Size:   | 19,278 SF                   |
|------------------|-----------------------------|
| Available Space: | 2,500 - 9,000 RSF divisible |
| Lot Size:        | 1.35 Acres                  |
| Parking:         | 4.36/1,000 SF               |
| Year Built:      | 2006                        |
| Zoning:          | PUD                         |