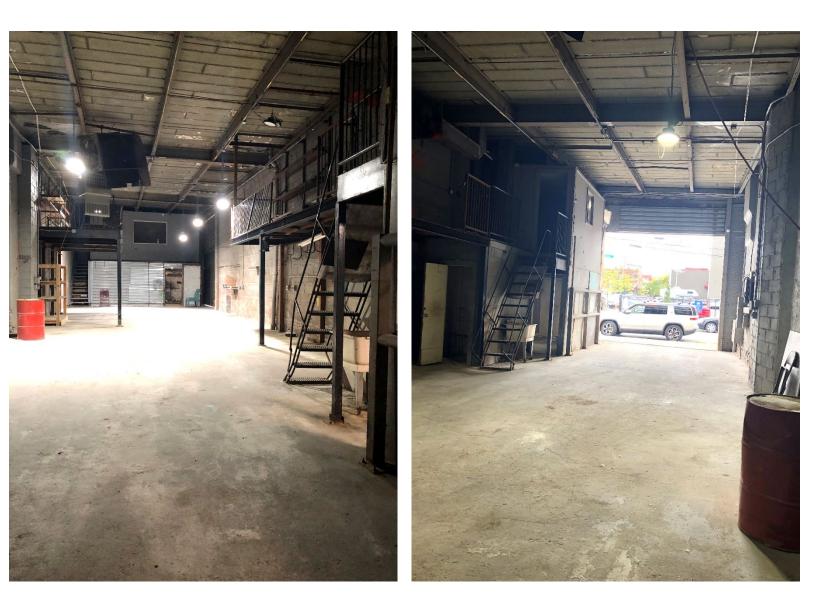

Situated 300 ft from the Red Hook ferry and Brooklyn Cruise Terminal and close to the BQE and Hugh L. Carey Tunnel, this location also provides easy access to Manhattan, Queens, and all of Brooklyn.

With 16-foot ceilings, 2 drive-ins, and an open layout, this space is ideal as an art/design studio, taproom, or creative use.

**LEASABLE AREA** 2,500 SF Ground Floor

**CEILING HEIGHTS** Up to 16 feet

CROSS STREETS **Corner of King Street** 

**AVAILABILITY** Immediate

**PRICING & TERMS** Available upon request

ZONING M2-1