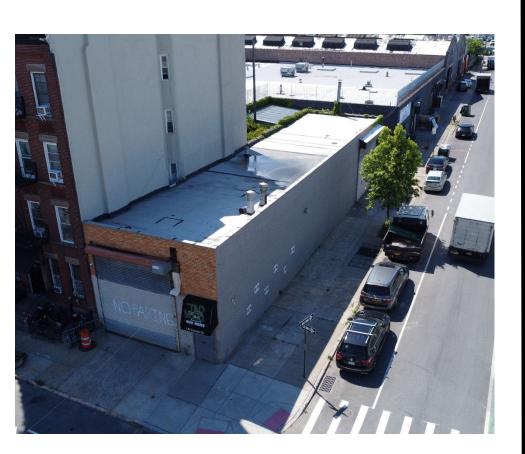

### **Commercial For Lease** 2,500 SF

**SUMMARY** 

Prime corner industrial space in dynamic Red Hook close to popular spots like Hometown Bar-B-Que, Defonte's Sandwich Shop, Pioneer Works, and Red Hook Tavern.

Situated 300 ft from the Red Hook ferry and Brooklyn Cruise Terminal and close to the BQE and Hugh L. Carey Tunnel, this location also provides easy access to Manhattan, Queens, and all of Brooklyn.

With 16-foot ceilings, 2 drive-ins, and an open layout, this space is ideal as an art/design studio, taproom, or creative use.

**LEASABLE AREA** 2,500 SF Ground Floor

**CEILING HEIGHTS** Up to 16 feet

CROSS STREETS **Corner of King Street** 

**AVAILABILITY** Immediate

**PRICING & TERMS** Available upon request

ZONING M2-1