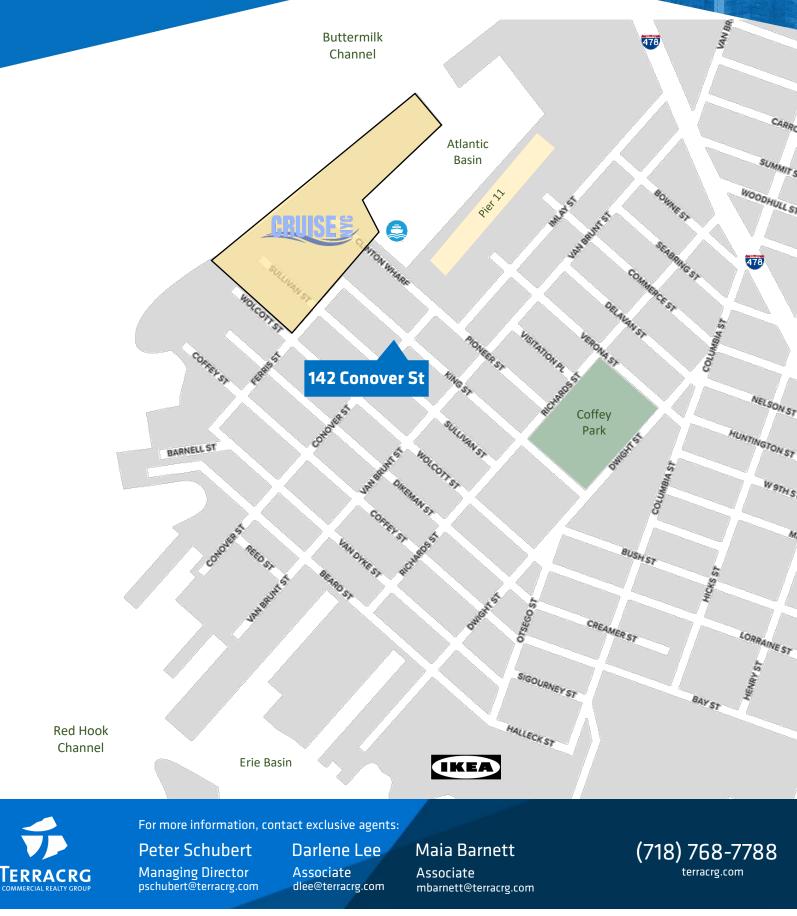

Situated 300 ft from the Red Hook ferry and Brooklyn Cruise Terminal and close to the BQE and Hugh L. Carey Tunnel, this location also provides easy access to Manhattan, Queens, and all of Brooklyn.

With 16-foot ceilings, 2 drive-ins, and an open layout, this space is ideal as an art/design studio, taproom, or creative use.

**LEASABLE AREA** 2,500 SF Ground Floor

**CEILING HEIGHTS** Up to 16 feet

CROSS STREETS **Corner of King Street** 

**AVAILABILITY** Immediate

**PRICING & TERMS** Available upon request

ZONING M2-1