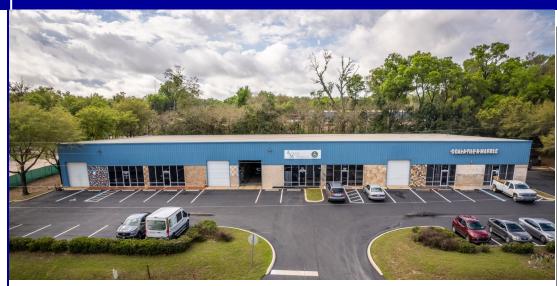

## 2500 NW 6th St Ocala, FL 34475

- Built in 2004
- Great Warehouse Storage
- Great Flex Space
- 1.5 Parking Ratio
- Zoned M-1 light industrial
- 4,000 SF Unit
- 420SF Showroom/Office
- 18' Eave Height
- 1 10' x 12' Grade level truck door

Flex Industrial Lease: \$12.00 PSF NNN

Great Flexible 21,000 SF multi-tenant Industrial Warehouse located just off NW 27th Ave. Property is centrally located with quick and easy access to 1-75 SR 200 and SR 40.

Current availability: 4,000 SF unit, 18' Eave Height, 1 - Grade Level 10'x12' truck door with drive in accessibility, 420 SF airconditioned showroom/office and bathroom, and zoned M-1 (light industrial).