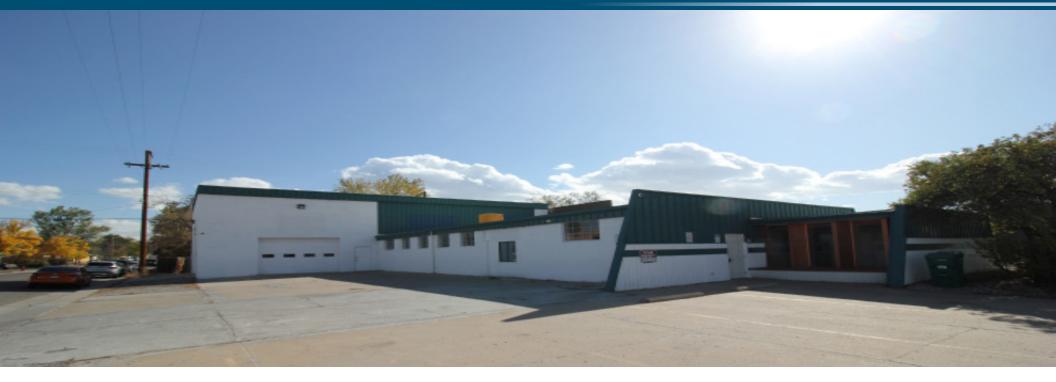

# 3800 S JASON ST

### **3800 S JASON ST.**

ENGLEWOOD, CO 80110

#### Sale Price: \$1,264,560 Lease Rate: \$14.50/SF NNN

| Building Type:       | Industrial                 |
|----------------------|----------------------------|
| Building/Space Size: | 5,748 SF (Arapahoe County) |
| Site Size:           | 0.23 AC (Arapahoe County)  |
| Year Built:          | 1973 (Arapahoe County)     |
| Zoning:              | I-1 (City of Englewood)    |

#### **Property Highlights:**

- · Non-restrictive industrial zoning
- Quick access to S Santa Fe and W Hampden Ave.
- Dedicated parking
- One 14' W x 10' H drive-in door
- One 20' W x 14' H drive-in door
- 21' clear height on main warehouse