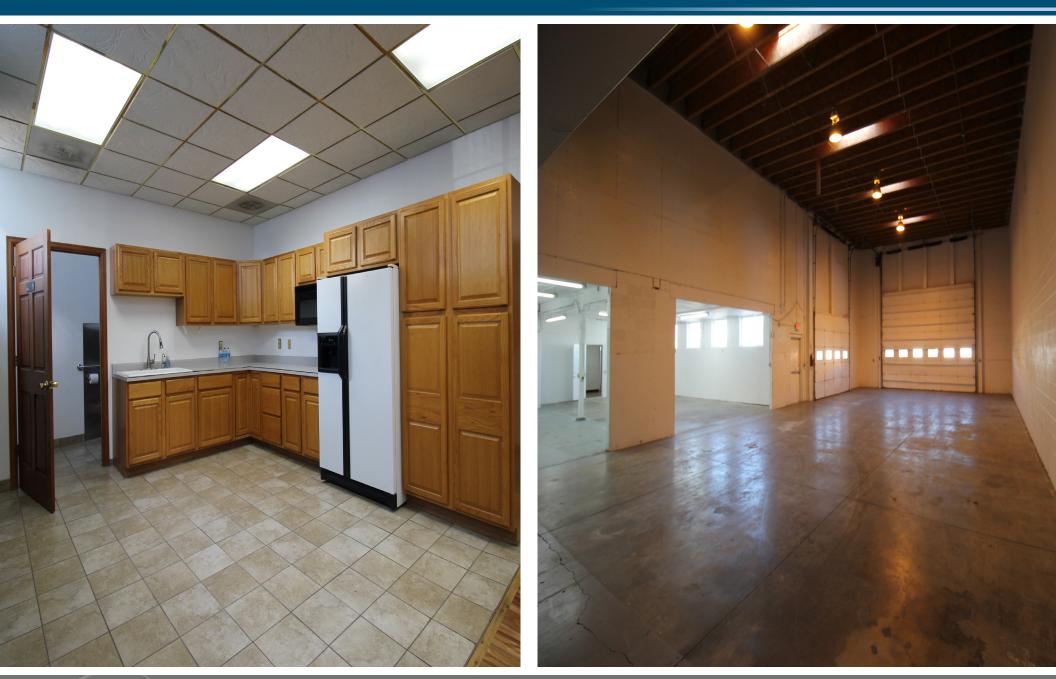

|
|----------------------|----------------------------|
| Building/Space Size: | 5,748 SF (Arapahoe County) |
| Site Size:           | 0.23 AC (Arapahoe County)  |
| Year Built:          | 1973 (Arapahoe County)     |
| Zoning:              | I-1 (City of Englewood)    |

#### **Property Highlights:**

- · Non-restrictive industrial zoning
- Quick access to S Santa Fe and W Hampden Ave.
- Dedicated parking
- One 14' W x 10' H drive-in door
- One 20' W x 14' H drive-in door
- 21' clear height on main warehouse

Schneider Grimes

Paul Schneider 303.962.9546 PSchneider@pinnaclerea.com **Chase Grimes** 303.962.9549 CGrimes@pinnaclerea.com Kristjan Danis 303.962.9535 KDanis@pinnaclerea.com Anna Givens 3 720.270.9926 AGivens@pinnaclerea.com

### **INTERIOR PHOTOS**

### 3800 S JASON ST



Schneider Grimes

Paul Schneider 303.962.9546 PSchneider@pinnaclerea.com Chase Grimes 303.962.9549 CGrimes@pinnaclerea.com Kristjan Danis 303.962.9535 KDanis@pinnaclerea.com

Anna Givens 4 720.270.9926 AGivens@pinnaclerea.com

### ADDITIONAL PHOTOS

# 3800 S JASON ST



Schneider Grimes

Paul Schneider 303.962.9546 PSchneider@pinnaclerea.com Chase Grimes 303.962.9549 CGrimes@pinnaclerea.com Kristjan Danis 303.962.9535 KDanis@pinnaclerea.com

Anna Givens 5 720.270.9926 AGivens@pinnaclerea.com

### PARCEL OVERVIEW

# 3800 S JASON ST



Schneider Grimes

Paul Schneider 303.962.9546 PSchneider@pinnaclerea.com Chase Grimes 303.962.9549 CGrimes@pinnaclerea.com Kristjan Danis 303.962.9535 KDanis@pinnaclerea.com Anna Givens 6 720.270.9926 AGivens@pinnaclerea.com

### DISCLAIMER

This confidentia