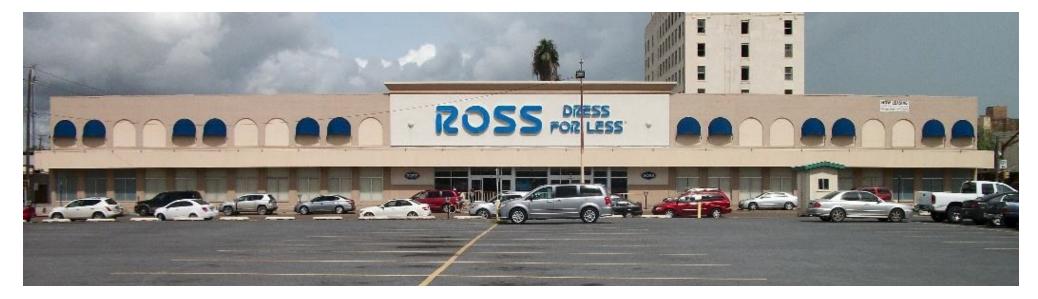

TION**

The available space is +/- 30,000 of slab shell space located above Ross Dress for Less. The property is an excellent fit for government agency offices, educational facility, dead storage or traditional office. Landlord is offering the space in as-is shell condition with one full year of abated Base Rent with Tenant responsible for NNN expenses only for that first year.

#### LOCATION DESCRIPTION

The subject property is located in the heart of Downtown Brownsville just north of the US Port of Entry from Matamoros, Mexico. The Matamoros-Brownsville Metropolitan Area has a population of more than 1.3 million. This area has heavy foot traffic and would be a strategic home for a variety of office uses.

#### BRAD TYNDALL

O: 940.381.2220 brad.tyndall@svn.com

# **ADDITIONAL PHOTOS**







**BRAD TYNDALL** O: 940.381.2220 brad.tyndall@svn.com



#### **BRAD TYNDALL**

0:940.381.2220 brad.tyndall@svn.com