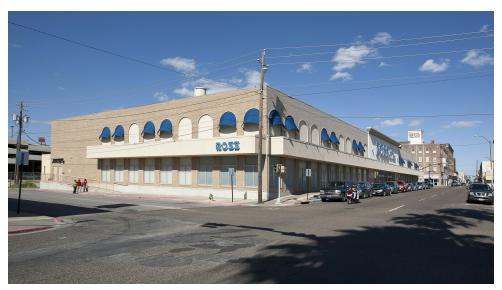

#### **PROPERTY DESCRIPTION**

The available space is +/- 30,000 of slab shell space located above Ross Dress for Less. The property is an excellent fit for government agency offices, educational facility, dead storage or traditional office. Landlord is offering the space in as-is shell condition with one full year of abated Base Rent with Tenant responsible for NNN expenses only for that first year.

#### LOCATION DESCRIPTION

The subject property is located in the heart of Downtown Brownsville just north of the US Port of Entry from Matamoros, Mexico. The Matamoros-Brownsville Metropolitan Area has a population of more than 1.3 million. This area has heavy foot traffic and would be a strategic home for a variety of office uses.