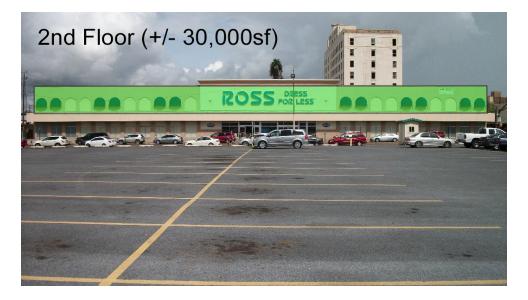

#### **PROPERTY DESCRIPTION**

The available space is +/- 30,000 of slab shell space located above Ross Dress for Less. The property is an excellent fit for government agency offices, educational facility, dead storage or traditional office. Landlord is offering the space in as-is shell condition with one full year of abated Base Rent with Tenant responsible for NNN expenses only for that first year.