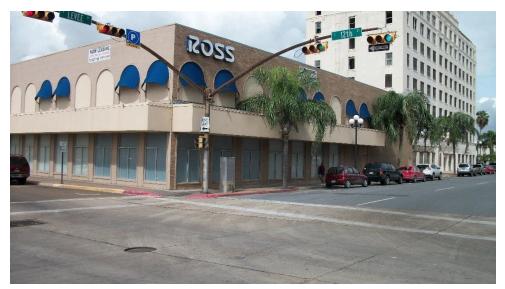

ON**

The available space is +/- 30,000 of slab shell space located above Ross Dress for Less. The property is an excellent fit for government agency offices, educational facility, dead storage or traditional office. Landlord is offering the space in as-is shell condition with one full year of abated Base Rent with Tenant responsible for NNN expenses only for that first year.

#### LOCATION DESCRIPTION

The subject property is located in the heart of Downtown Brownsville just north of the US Port of Entry from Matamoros, Mexico. The Matamoros-Brownsville Metropolitan Area has a population of more than 1.3 million. This area has heavy foot traffic and would be a strategic home for a variety of office uses.

#### BRAD TYNDALL

O: 940.381.2220 brad.tyndall@svn.com

# **ADDITIONAL PHOTOS**







**BRAD TYNDALL** O: 940.381.2220 brad.tyndall@svn.com



#### **BRAD TYNDALL**

0:940.381.2220 brad.tyndall@svn.com