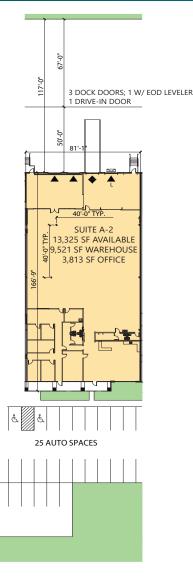

## Prologis Suwanee Creek

KEY PLAN

### FACILITY

- 51,200 SF building
- 13,325 38,800 SF available
  - 3,813 17,709 SF office
- Eleven (11) dock high doors (3 with EOD levelers)
- Two (2) drive in doors
- 40' x 40' column spacing
- Rear load configuration
- Seventy-two (72) auto parking spaces
- Power: 277/480 volts, 1,300 amps
- LED lighting in office and warehouse