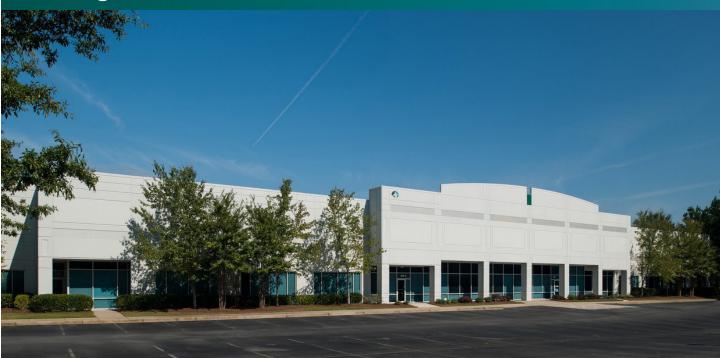

Industrial Space For Lease

## Prologis Suwanee Creek

150 Satellite Boulevard, Suite A Suwanee, GA 30024 USA

### FACILITY

- 51,200 SF building
- 13,325 38,800 SF available
  - 3,813 17,709 SF office
- Eleven (11) dock high doors (3 with EOD levelers)
- Two (2) drive in doors
- 40' x 40' column spacing
- Rear load configuration
- Seventy-two (72) auto parking spaces
- Power: 277/480 volts, 1,300 amps
- LED lighting in office and warehouse