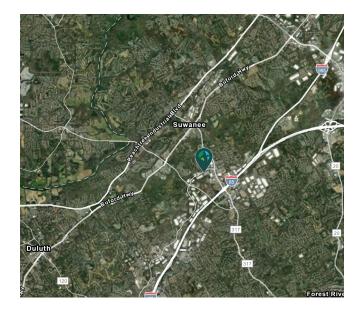

### LOCATION

- ±1.5 miles from I-85
- ±2.6 miles from I-985
- ±8.9 miles from GA 316
- Frontage on Satellite Boulevard