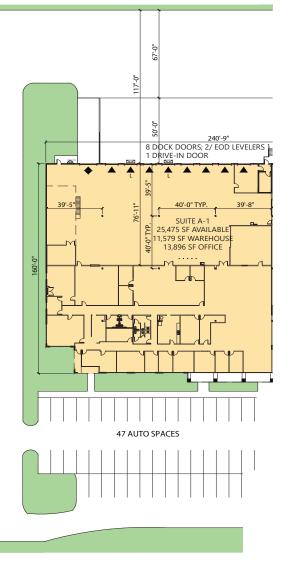

## Prologis Suwanee Creek

**KEY PLAN** 

### FACILITY

- 51,200 SF building
- 13,325 38,800 SF available
  - 3,813 17,709 SF office
- Eleven (11) dock high doors (3 with EOD levelers)
- Two (2) drive in doors
- 40' x 40' column spacing
- Rear load configuration
- Seventy-two (72) auto parking spaces
- Power: 277/480 volts, 1,300 amps
- LED lighting in office and warehouse