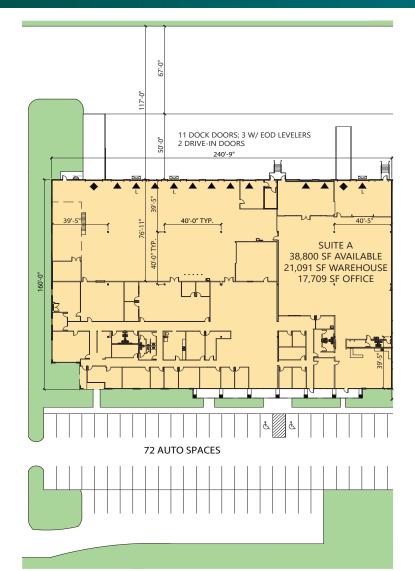

### FACILITY

- 51,200 SF building
- 13,325 38,800 SF available
  - 3,813 17,709 SF office
- Eleven (11) dock high doors (3 with EOD levelers)
- Two (2) drive in doors
- 40' x 40' column spacing
- Rear load configuration
- Seventy-two (72) auto parking spaces
- Power: 277/480 volts, 1,300 amps
- LED lighting in office and warehouse

## Prologis Suwanee Creek

**KEY PLAN** 

#### LEGEND:

#### LEGEND:

- DOCK DOOR
- DOCK DOOR W/LEVELER
- DRIVE-IN DOOR
- A ON-GRADE DOOR
- EDGE OF DOCK LEVELER
- PIT LEVELER
- LAND

LEASED AREA

LEE & ASSOCIATES