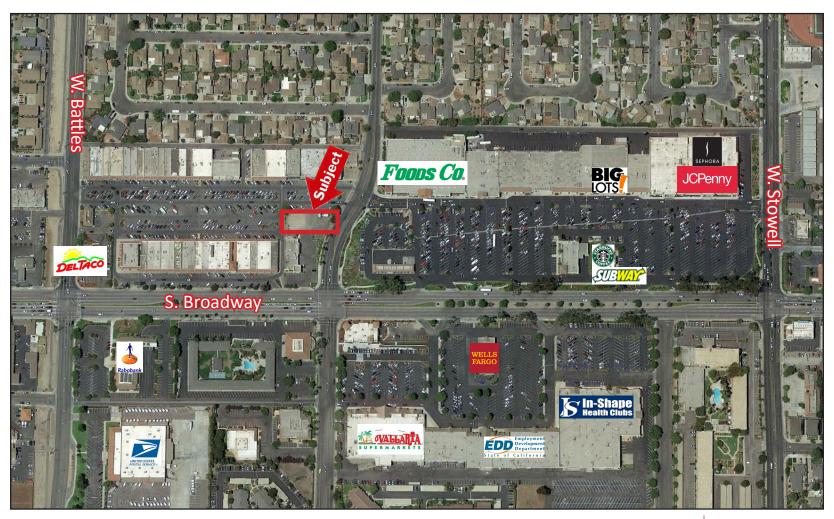

## FOR SALE 116 W. Enos Drive | Santa Maria, CA

Prime commercial lot for sale at northern side "Stowell Center Plaza" on West Enos Drive (See aerial). Previously entitled for a ±3,250 square foot retail/office building. Excellent opportunity for an owner user or a small development project. Call listing agent for additional information.