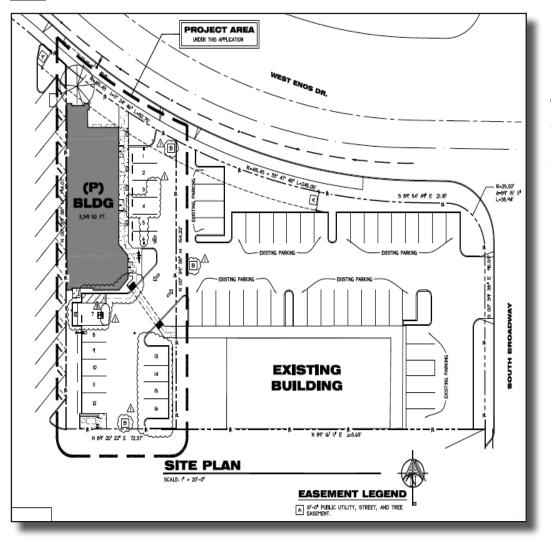

## FOR SALE 116 W. Enos Drive | Santa Maria, CA

Prime commercial lot for sale at northern side "Stowell Center Plaza" on West Enos Drive (See aerial). Previously entitled for a ±3,250 square foot retail/office building. Excellent opportunity for an owner user or a small development project. Call listing agent for additional information.

## **Property Details**

- Price: \$600,000.00
- Parcel Size: ±12,632 SF (0.28 acres)
- Zoning: PD-C1 (Central Business District)
- APN: 117-300-084
- Traffic Counts: S. Broadway/Battle 27,000 ADT

Brian LaCabe 805.928.2800, ext. 103 BLacabe@PacificaCRE.com BRE # 01026699