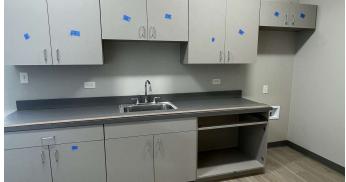

## **Property Description**

Office/service/warehouse spaces in brand new development (built 2023). There are 10 individual spaces ranging from 2,013 square feet to 3,528 square feet. Each suite has an office area consisting of a reception, one private office, a restroom, and a kitchenette. The warehouse area has 18' sidewalls with one 12' x 14' overhead door, 18' clear height (rear of space) to 22' clear height (front), and LED lighting throughout the suite. Tenant pays utilities (electric, phone, internet), and janitorial. Water and city trash bin included in rent. Please contact the agent for more information about this listing.