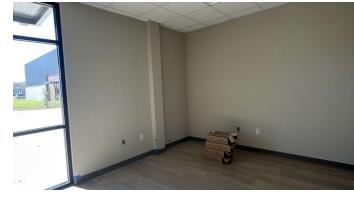

## **Property Description**

Office/service/warehouse spaces in brand new development (built 2023). There are 10 individual spaces ranging from 2,013 square feet to 3,528 square feet. Each suite has an office area consisting of a reception, one private office, a restroom, and a kitchenette. The warehouse area has 18' sidewalls with one 12' x 14' overhead door, 18' clear height (rear of space) to 22' clear height (front), and LED lighting throughout the suite. Tenant pays utilities (electric, phone, internet), and janitorial. Water and city trash bin included in rent. Please contact the agent for more information about this listing.