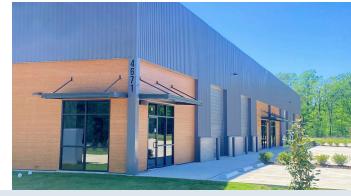

Industrial Property
For Lease

4671 and 4675 Marlena **2,013 - 14,090 SF** 

## **Property Description**

Office/service/warehouse spaces in brand new development (built 2023). There are 10 individual spaces ranging from 2,013 square feet to 3,528 square feet. Each suite has an office area consisting of a reception, one private office, a restroom, and a kitchenette. The warehouse area has 18' sidewalls with one 12' x 14' overhead door, 18' clear height (rear of space) to 22' clear height (front), and LED lighting throughout the suite. Tenant pays utilities (electric, phone, internet), and janitorial. Water and city trash bin included in rent. Please contact the agent for more information about this listing.