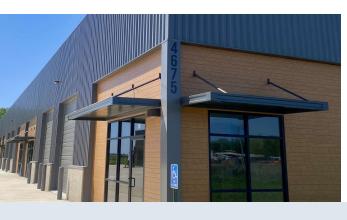

Industrial Property
For Lease

4671 and 4675 Marlena **2,013 - 14,090 SF** 

| Building Name    | 4671 and 4675 Marlena |
|------------------|-----------------------|
| Property Type    | Industrial            |
| Property Subtype | Flex Space            |
| APN              | 163342                |
| Building Size    | 26,186 SF             |
| Lot Size         | 4+ Acres              |
| Number of Floors | 1                     |