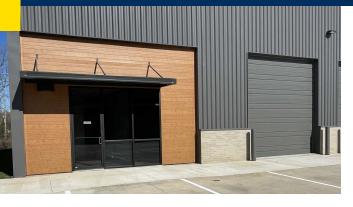

Industrial Property
For Lease

4671 and 4675 Marlena **2,013 - 14,090 SF** 

## **Property Description**

Office/service/warehouse spaces in brand new development (built 2023). There are 10 individual spaces ranging from 2,013 square feet to 3,528 square feet. Each suite has an office area consisting of a reception, one private office, a restroom, and a kitchenette. The warehouse area has 18' sidewalls with one 12' x 14' overhead door, 18' clear height (rear of space) to 22' clear height (front), and LED lighting throughout the suite. Tenant pays utilities (electric, phone, internet), and janitorial. Water and city trash bin included in rent. Please contact the agent for more information about this listing.