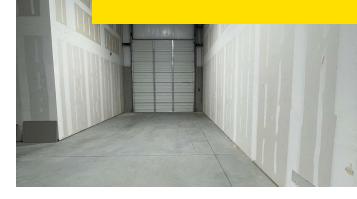

## **Property Description**

Office/service/warehouse spaces in brand new development (built 2023). There are 10 individual spaces ranging from 2,013 square feet to 3,528 square feet. Each suite has an office area consisting of a reception, one private office, a restroom, and a kitchenette. The warehouse area has 18' sidewalls with one 12' x 14' overhead door, 18' clear height (rear of space) to 22' clear height (front), and LED lighting throughout the suite. Tenant pays utilities (electric, phone, internet), and janitorial. Water and city trash bin included in rent. Please contact the agent for more information about this listing.