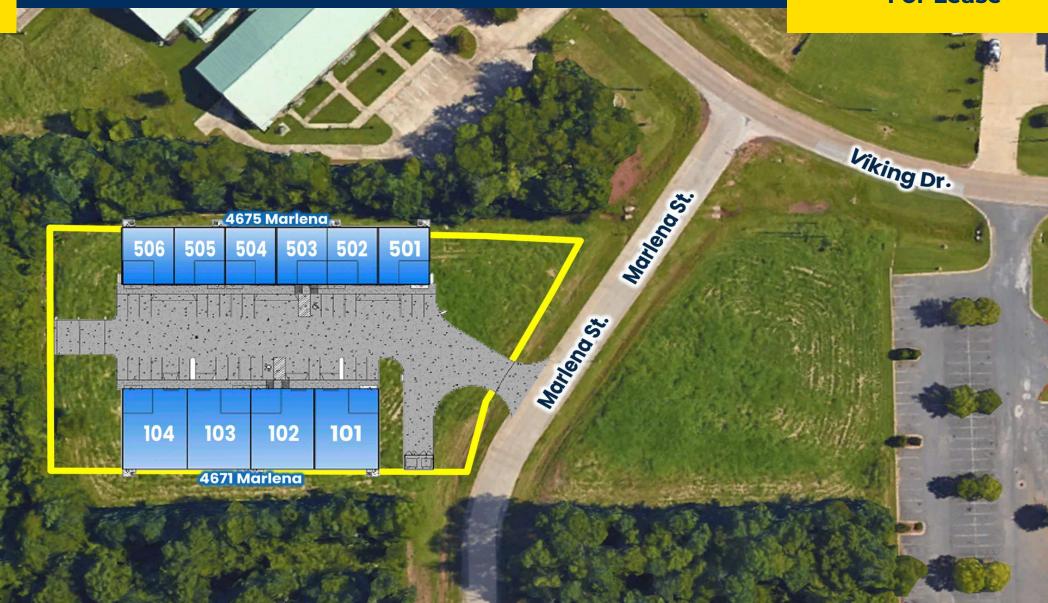

| Building Name    | 4671 and 4675 Marlena |
|------------------|-----------------------|
| Property Type    | Industrial            |
| Property Subtype | Flex Space            |
| APN              | 163342                |
| Building Size    | 26,186 SF             |
| Lot Size         | 4+ Acres              |
| Number of Floors | 1                     |

## **Available Spaces**

| S        | Suite | Tenant    | Total Size (SF)   | Lease Type     | Lease Rate        |
|----------|-------|-----------|-------------------|----------------|-------------------|
| <u> </u> | 03    | Available | 3,517 - 14,090 SF | Modified Gross | \$4,543 per month |
| <u> </u> | 04    | Available | 3,528 - 14,090 SF | Modified Gross | \$4,557 per month |
| <u> </u> | 501   | Available | 2,022 - 12,096 SF | Modified Gross | \$2,900 per month |
| <u> </u> | 502   | Available | 2,013 - 12,096 SF | Modified Gross | \$2,684 per month |
| <u> </u> | 503   | Available | 2,013 - 12,096 SF | Modified Gross | \$2,684 per month |
| <u> </u> | 504   | Available | 2,013 - 12,096 SF | Modified Gross | \$2,684 per month |
| <u> </u> | 505   | Available | 2,013 - 12,096 SF | Modified Gross | \$2,684 per month |