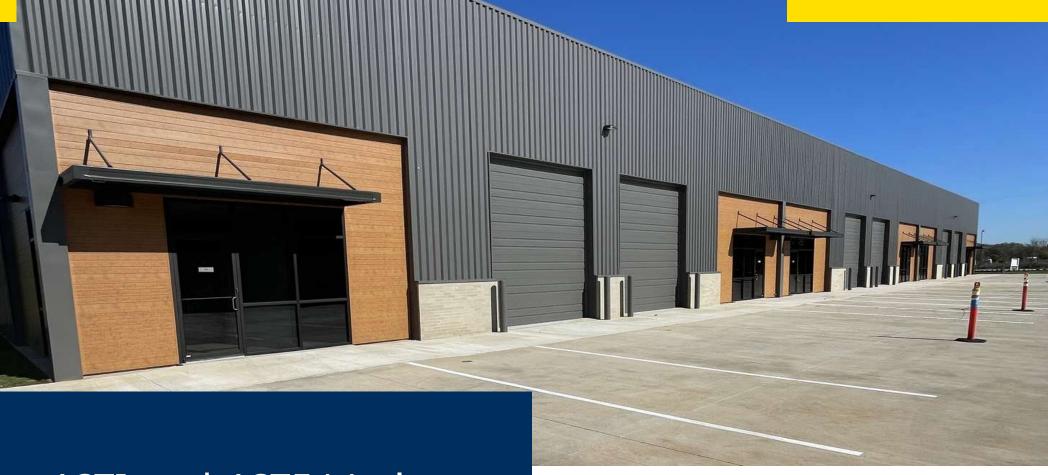

Industrial Property
For Lease

4671 and 4675 Marlena **2,013 - 14,090 SF** 

## **Property Description**

Office/service/warehouse spaces in brand new development (built 2023). There are 10 individual spaces ranging from 2,013 square feet to 3,528 square feet. Each suite has an office area consisting of a reception, one private office, a restroom, and a kitchenette. The warehouse area has 18' sidewalls with one 12' x 14' overhead door, 18' clear height (rear of space) to 22' clear height (front), and LED lighting throughout the suite. Tenant pays utilities (electric, phone, internet), and janitorial. Water and city trash bin included in rent. Please contact the agent for more information about this listing.