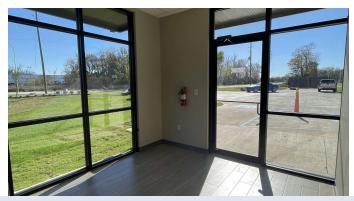

## **Property Description**

Office/service/warehouse spaces in brand new development (built 2023). There are 10 individual spaces ranging from 2,013 square feet to 3,528 square feet. Each suite has an office area consisting of a reception, one private office, a restroom, and a kitchenette. The warehouse area has 18' sidewalls with one 12' x 14' overhead door, 18' clear height (rear of space) to 22' clear height (front), and LED lighting throughout the suite. Tenant pays utilities (electric, phone, internet), and janitorial. Water and city trash bin included in rent. Please contact the agent for more information about this listing.