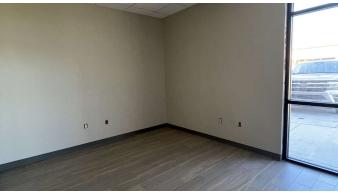

## **Property Description**

Office/service/warehouse spaces in brand new development (built 2023). There are 10 individual spaces ranging from 2,013 square feet to 3,528 square feet. Each suite has an office area consisting of a reception, one private office, a restroom, and a kitchenette. The warehouse area has 18' sidewalls with one 12' x 14' overhead door, 18' clear height (rear of space) to 22' clear height (front), and LED lighting throughout the suite. Tenant pays utilities (electric, phone, internet), and janitorial. Water and city trash bin included in rent. Please contact the agent for more information about this listing.