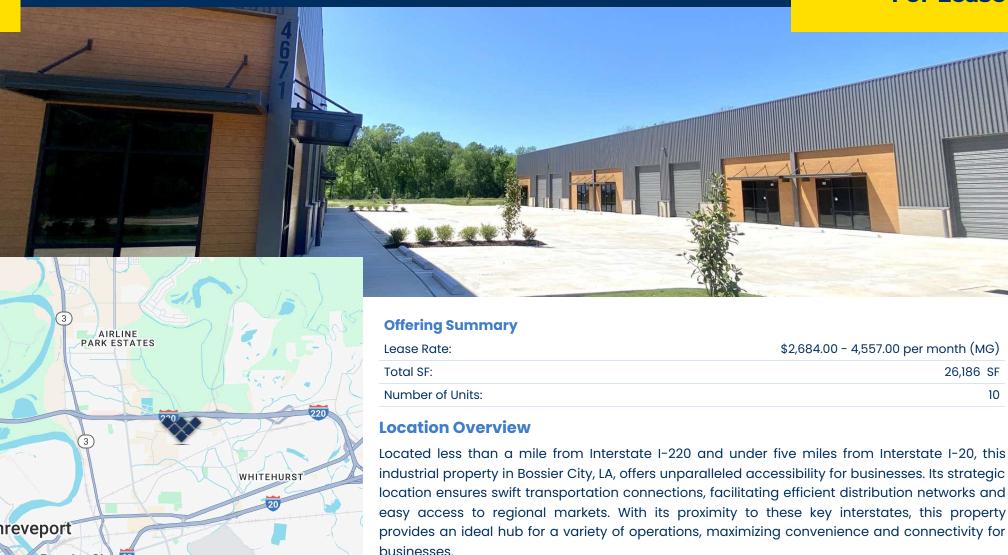

## **Roland Ricou**

Direct 318.698.1109 Mobile 318.773.3357 RolandR@Sealynet.com

Industrial **Property** For Lease

26,186 SF

10

**Sealy Real Estate Services** 333 Texas Street, Suite 1050 Shreveport, LA 71101 318.222.8700 www.sealynet.com

Bossier City 20

Melissa Riddick, SIOR Direct 318.698.1110 Mobile 318.218.4987 MelissaR@Sealynet.com

Map data ©2024

**Roland Ricou** Direct 318.698.1109 Mobile 318.773.3357 RolandR@Sealynet.com

All information set forth in this brochure has been obtained from the owner, personal observation, or other reliable sources. Sealy Real Estate Services, LLC does not guarantee the accuracy of this information and makes no representations or warranties, expressed or implied, in this brochure. Information contained herein is subject to change without notice.

## **Lease Information**

| Lease Type:  | MG               | Lease Term: | Negotiable                        |
|--------------|------------------|-------------|-----------------------------------|
| Total Space: | 2,013 - 3,528 SF | Lease Rate: | \$2,684.00 - \$4,557.00 per month |