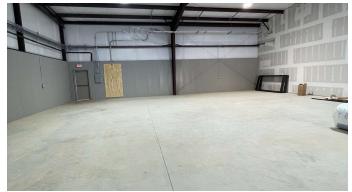

## **Property Description**

Office/service/warehouse spaces in brand new development (built 2023). There are 10 individual spaces ranging from 2,013 square feet to 3,528 square feet. Each suite has an office area consisting of a reception, one private office, a restroom, and a kitchenette. The warehouse area has 18' sidewalls with one 12' x 14' overhead door, 18' clear height (rear of space) to 22' clear height (front), and LED lighting throughout the suite. Tenant pays utilities (electric, phone, internet), and janitorial. Water and city trash bin included in rent. Please contact the agent for more information about this listing.