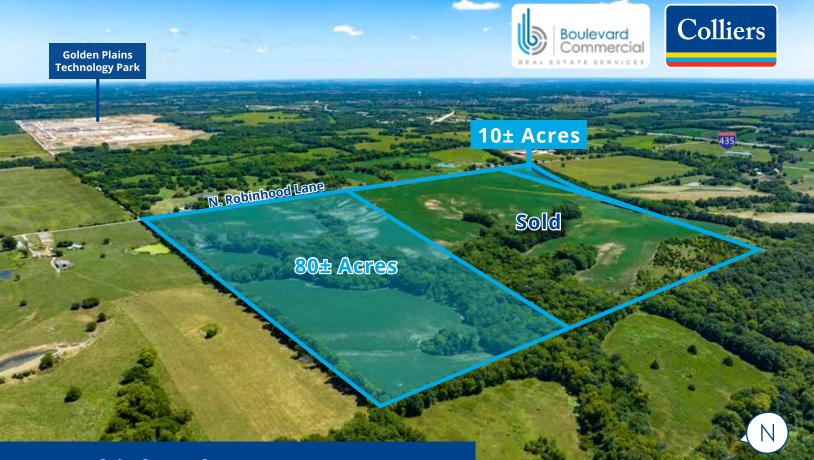

# Land for Sale 90± Acres

N. Robinhood Lane - NS Farms Kansas City, Missouri

NL Robinhood Lang

80± Acres

10± Acres

Click to View Aerial Video

Sold

## 80± Acres: \$1,752,000 | 10± Acres: \$350,000

| Land Area         | 80± acres (potential to be divided<br>into 20±-acre parcels); 10± acres | Water    | New 20' water easement in place                                                                                                                                                                 |
|-------------------|-------------------------------------------------------------------------|----------|-------------------------------------------------------------------------------------------------------------------------------------------------------------------------------------------------|
| County            | Platte County, Kansas City, MO                                          | Sewer    | Sewer in close proximity                                                                                                                                                                        |
| School District   | Platte County R-III                                                     | Fiber    | High-speed fiber installed on N.                                                                                                                                                                |
| Use Type          | Agricultural                                                            | Location | Robinhood Lane<br>Just west of the Golden Plains<br>Technology Park development<br>• 5.5 million SF data center on<br>767 acres<br>• creating 1,300 construction<br>jobs and 360 full-time jobs |
| Zoning            | AG-R                                                                    |          |                                                                                                                                                                                                 |
| Parcel #          | 18-4.0-17-000-000-001.001<br>18-4.0-17-000-000-001.000                  |          |                                                                                                                                                                                                 |
| Real Estate Taxes | \$450.63 (2022)                                                         |          |                                                                                                                                                                                                 |
|                   |                                                                         |          |                                                                                                                                                                                                 |