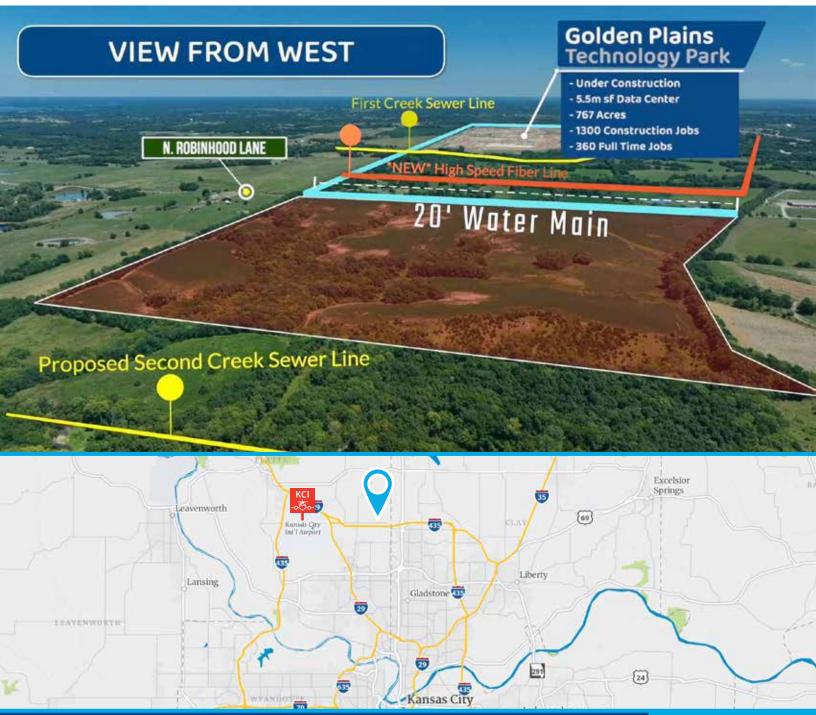

## N. Robinhood Lane - NS Farms

## 80± Acres: \$1,752,000 | 10± Acres: \$350,000

| Land Area         | 80± acres (potential to be divided<br>into 20±-acre parcels); 10± acres | Water    | New 20' water easement in place                                                                                                                                                                 |
|-------------------|-------------------------------------------------------------------------|----------|-------------------------------------------------------------------------------------------------------------------------------------------------------------------------------------------------|
| County            | Platte County, Kansas City, MO                                          | Sewer    | Sewer in close proximity                                                                                                                                                                        |
| School District   | Platte County R-III                                                     | Fiber    | High-speed fiber installed on N.                                                                                                                                                                |
| Use Type          | Agricultural                                                            | Location | Robinhood Lane<br>Just west of the Golden Plains<br>Technology Park development<br>• 5.5 million SF data center on<br>767 acres<br>• creating 1,300 construction<br>jobs and 360 full-time jobs |
| Zoning            | AG-R                                                                    |          |                                                                                                                                                                                                 |
| Parcel #          | 18-4.0-17-000-000-001.001<br>18-4.0-17-000-000-001.000                  |          |                                                                                                                                                                                                 |
| Real Estate Taxes | \$450.63 (2022)                                                         |          |                                                                                                                                                                                                 |
|                   |                                                                         |          |                                                                                                                                                                                                 |