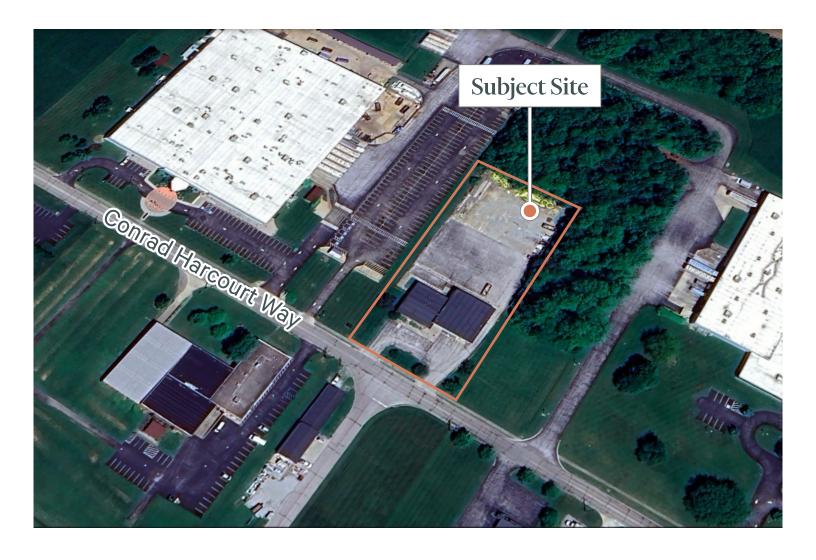

## Property Information

Located in northeast Rushville, Indiana, this warehouse with office sits on approximately two acres of land.

 Sale Price
 \$595,000

 Building Size
 ±8,500 SF

 Warehouse
 4,900 SF

 Office
 3,600 SF

 Lot Size
 ±2.0 AC