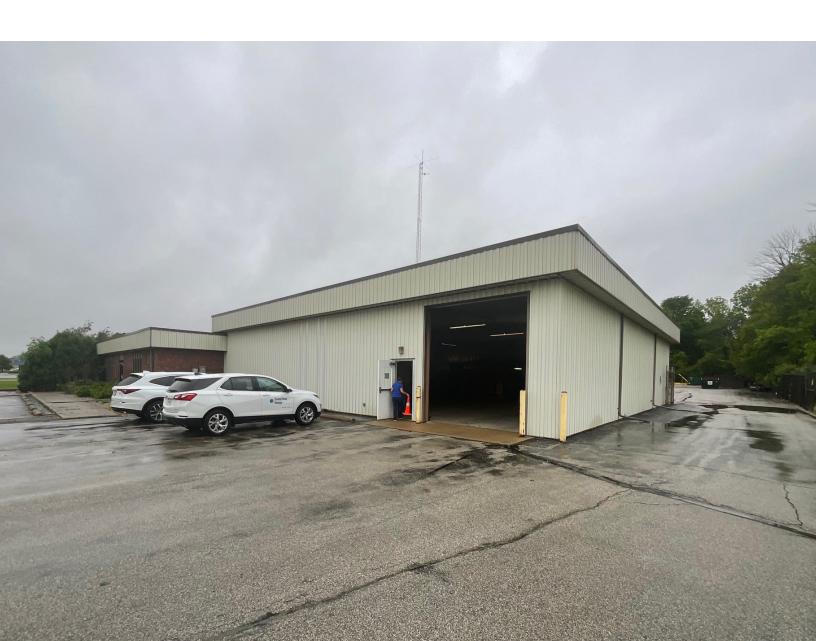

# Light Industrial / Flex Building

Includes ±3,600 SF Office

600 Conrad Harcourt Way Rushville, Indiana 46173 www.cbre.com/indy

## Property Information

Located in northeast Rushville, Indiana, this warehouse with office sits on approximately two acres of land.

 Sale Price
 \$595,000

 Building Size
 ±8,500 SF

 Warehouse
 4,900 SF

 Office
 3,600 SF

#### **Features**

- + Ideal owner/user opportunity
- + Two (2) overhead doors
- + Paved parking
- + Partially fenced
- + Multiple warehouse/office use potential
- + 240 volt power with overcurrent-protection breakers
- + Concrete floors; floor drain
- + One-story, built in 1981