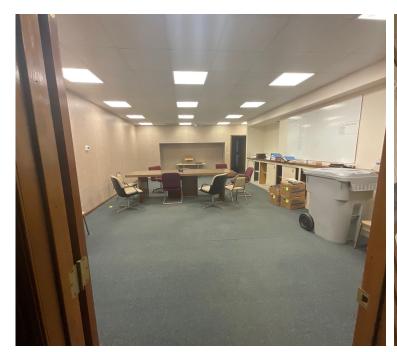

## Property Information

Located in northeast Rushville, Indiana, this warehouse with office sits on approximately two acres of land.

 Sale Price
 \$595,000

 Building Size
 ±8,500 SF

 Warehouse
 4,900 SF

 Office
 3,600 SF

| Building Information |                            |
|----------------------|----------------------------|
| Building Size        | 8,500 SF                   |
| Lot Size             | 2.0 AC                     |
| Lot Dimension        | ±410' X 213'               |
| Year Built           | 1981                       |
| Stories              | One (1)                    |
| Door                 | Two (2) overhead           |
| Ceiling Ht.          | 14' Warehouse / 10' Office |
|                      |                            |