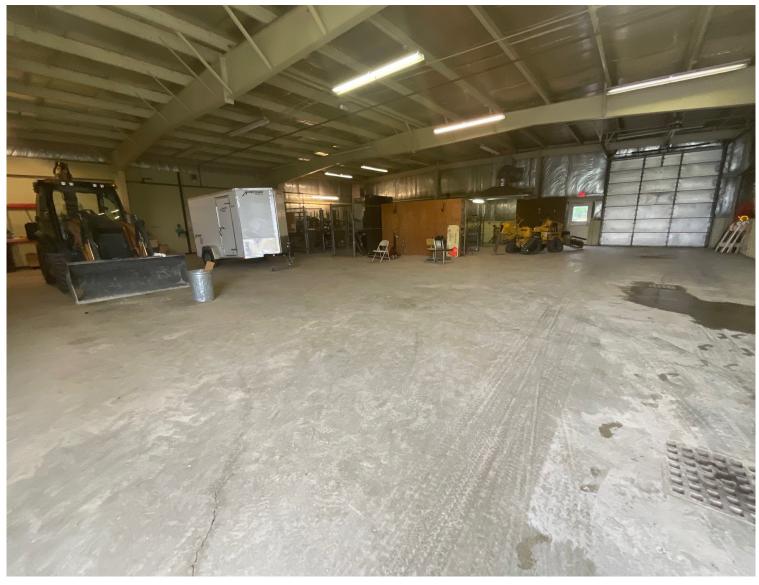

## Property Information

Located in northeast Rushville, Indiana, this warehouse with office sits on approximately two acres of land.

 Sale Price
 \$595,000

 Building Size
 ±8,500 SF

 Warehouse
 4,900 SF

 Office
 3,600 SF

#### **Features**

- + Ideal owner/user opportunity
- + Two (2) overhead doors
- + Paved parking
- + Partially fenced
- + Multiple warehouse/office use potential
- + 240 volt power with overcurrent-protection breakers
- + Concrete floors; floor drain
- + One-story, built in 1981

| Building Information |                            |
|----------------------|----------------------------|
| Building Size        | 8,500 SF                   |
| Lot Size             | 2.0 AC                     |
| Lot Dimension        | ±410' X 213'               |
| Year Built           | 1981                       |
| Stories              | One (1)                    |
| Door                 | Two (2) overhead           |
| Ceiling Ht.          | 14' Warehouse / 10' Office |
|                      |                            |