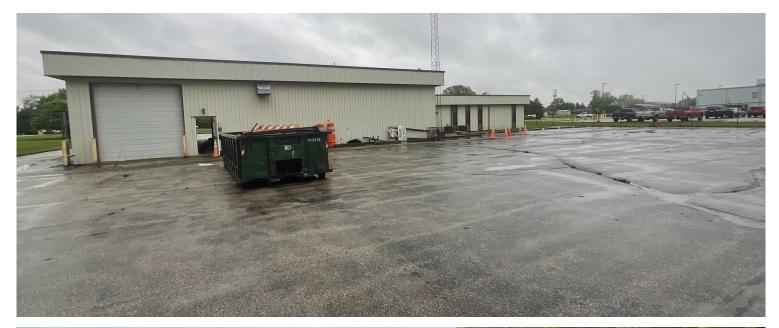

#### **Features**

- + Ideal owner/user opportunity
- + Two (2) overhead doors
- + Paved parking
- + Partially fenced
- + Multiple warehouse/office use potential
- + 240 volt power with overcurrent-protection breakers
- + Concrete floors; floor drain
- + One-story, built in 1981

| Building Information |                            |
|----------------------|----------------------------|
| Building Size        | 8,500 SF                   |
| Lot Size             | 2.0 AC                     |
| Lot Dimension        | ±410' X 213'               |
| Year Built           | 1981                       |
| Stories              | One (1)                    |
| Door                 | Two (2) overhead           |
| Ceiling Ht.          | 14' Warehouse / 10' Office |
|                      |                            |