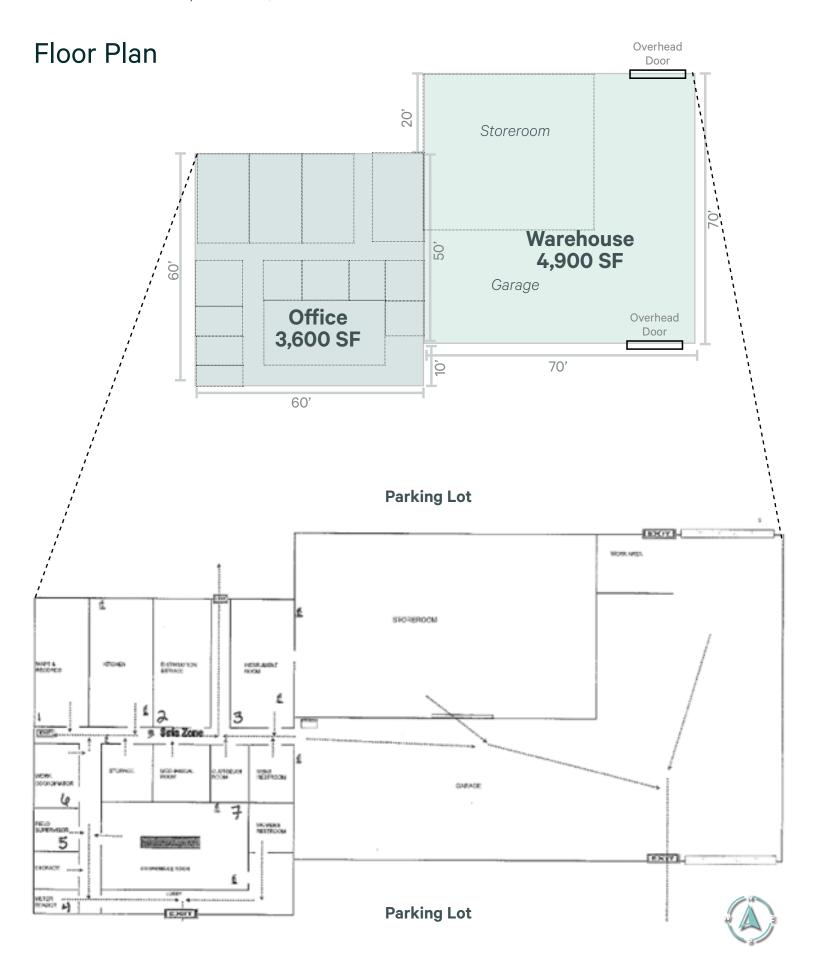

## Property Information

Located in northeast Rushville, Indiana, this warehouse with office sits on approximately two acres of land.

 Sale Price
 \$595,000

 Building Size
 ±8,500 SF

 Warehouse
 4,900 SF

 Office
 3,600 SF

| Building Information |                            |
|----------------------|----------------------------|
| Building Size        | 8,500 SF                   |
| Lot Size             | 2.0 AC                     |
| Lot Dimension        | ±410' X 213'               |
| Year Built           | 1981                       |
| Stories              | One (1)                    |
| Door                 | Two (2) overhead           |
| Ceiling Ht.          | 14' Warehouse / 10' Office |
|                      |                            |