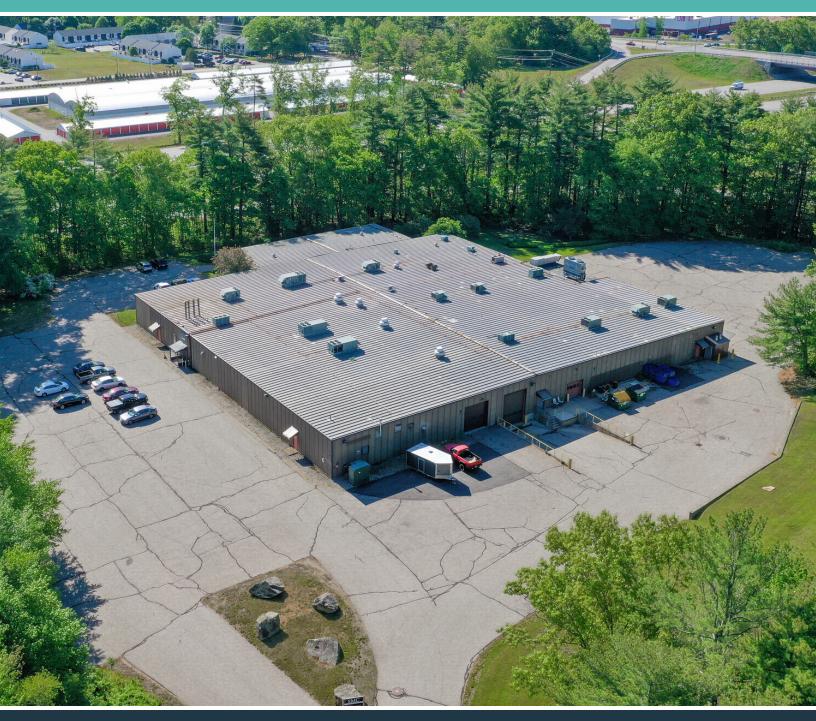

## **1 CHASE WAY**

Seabrook, New Hampshire

### **PROPERTY SPECIFICATIONS**

| LAND AREA:     | 6.26 Acres                                                       |  |
|----------------|------------------------------------------------------------------|--|
| AVAILABLE SF:  | 20,986 SF                                                        |  |
| BUILDING SIZE: | 42,700 SF                                                        |  |
| PROPERTY TYPE: | Industrial                                                       |  |
| ZONING:        | Industrial                                                       |  |
| PARKING:       | 3.37/1,000 SF                                                    |  |
| CLEAR HEIGHT:  | 9'- 16'                                                          |  |
| POWER:         | 1,600 amps/480v, 3-phase                                         |  |
| LOADING:       | One (1) Tailboard Loading Dock<br>Two (2) Drive-in Loading Docks |  |
| TERM:          | Through 3/31/32                                                  |  |

### 20,986 SF INDUSTRIAL SUBLEASE AVAILABLE

Immediate access to I-95

**Close proximity** to Route 1

**Close proximity** to dense retail corridor

Ample **parking** 

Benefits of **New Hampshire** address