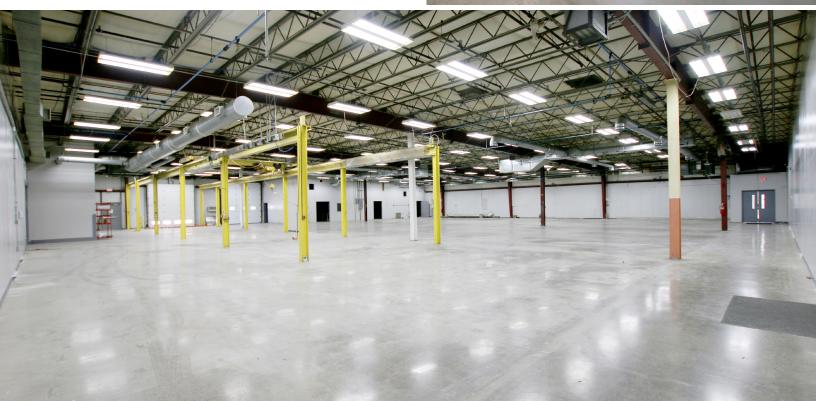

### **PROPERTY SPECIFICATIONS**

| LAND AREA:     | 6.26 Acres                                                       |  |
|----------------|------------------------------------------------------------------|--|
| AVAILABLE SF:  | 20,986 SF                                                        |  |
| BUILDING SIZE: | 42,700 SF                                                        |  |
| PROPERTY TYPE: | Industrial                                                       |  |
| ZONING:        | Industrial                                                       |  |
| PARKING:       | 3.37/1,000 SF                                                    |  |
| CLEAR HEIGHT:  | 9'- 16'                                                          |  |
| POWER:         | 1,600 amps/480v, 3-phase                                         |  |
| LOADING:       | One (1) Tailboard Loading Dock<br>Two (2) Drive-in Loading Docks |  |
| TERM:          | Through 3/31/32                                                  |  |

### 20,986 SF INDUSTRIAL SUBLEASE AVAILABLE

Immediate access to I-95

**Close proximity** to Route 1

**Close proximity** to dense retail corridor

Ample **parking** 

Benefits of **New Hampshire** address