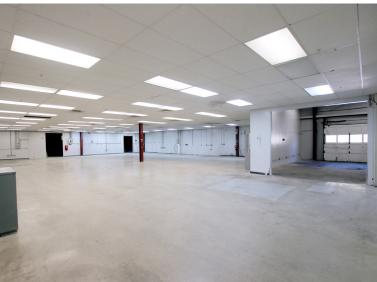

### **PROPERTY SPECIFICATIONS**

| LAND AREA:     | 6.26 Acres                                                       |  |
|----------------|------------------------------------------------------------------|--|
| AVAILABLE SF:  | 20,986 SF                                                        |  |
| BUILDING SIZE: | 42,700 SF                                                        |  |
| PROPERTY TYPE: | Industrial                                                       |  |
| ZONING:        | Industrial                                                       |  |
| PARKING:       | 3.37/1,000 SF                                                    |  |
| CLEAR HEIGHT:  | 9'- 16'                                                          |  |
| POWER:         | 1,600 amps/480v, 3-phase                                         |  |
| LOADING:       | One (1) Tailboard Loading Dock<br>Two (2) Drive-in Loading Docks |  |
| TERM:          | Through 3/31/32                                                  |  |

### FLOOR 1 | **20,986 SF**

| Avai  | lal | hl | ρ        |
|-------|-----|----|----------|
| / wan | u   |    | <u> </u> |

**1 CHASE WAY** 

Seabrook, New Hampshire