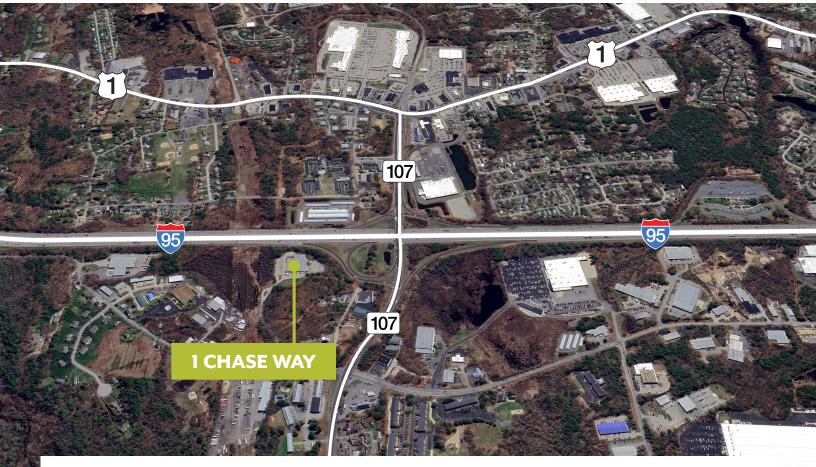

## **1 CHASE WAY**

Seabrook, New Hampshire

### 20,986 SF INDUSTRIAL SUBLEASE AVAILABLE

Immediate access to I-95

**Close proximity** to Route 1

**Close proximity** to dense retail corridor

Ample **parking** 

Benefits of **New Hampshire** address