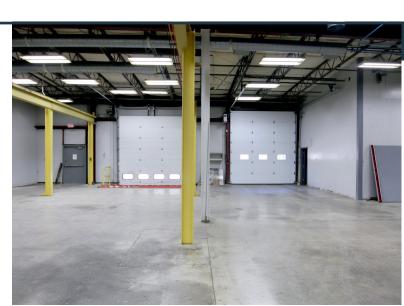

### **PROPERTY SPECIFICATIONS**

| LAND AREA:     | 6.26 Acres                                                       |  |
|----------------|------------------------------------------------------------------|--|
| AVAILABLE SF:  | 20,986 SF                                                        |  |
| BUILDING SIZE: | 42,700 SF                                                        |  |
| PROPERTY TYPE: | Industrial                                                       |  |
| ZONING:        | Industrial                                                       |  |
| PARKING:       | 3.37/1,000 SF                                                    |  |
| CLEAR HEIGHT:  | 9'- 16'                                                          |  |
| POWER:         | 1,600 amps/480v, 3-phase                                         |  |
| LOADING:       | One (1) Tailboard Loading Dock<br>Two (2) Drive-in Loading Docks |  |
| TERM:          | Through 3/31/32                                                  |  |

### FLOOR 1 | **20,986 SF**

| Avai  | lal | hl | ρ        |
|-------|-----|----|----------|
| / wan | u   |    | <u> </u> |

**1 CHASE WAY** 

Seabrook, New Hampshire