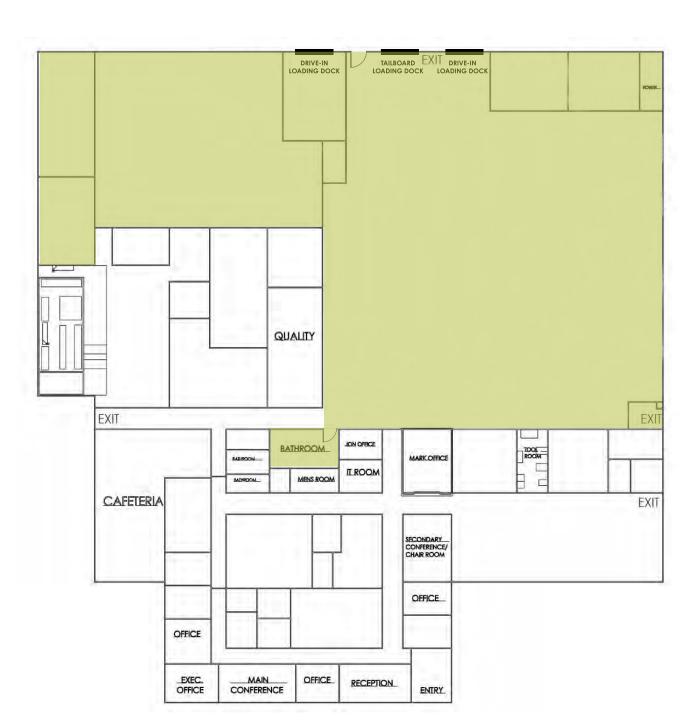

### FLOOR PLANS

### FLOOR 1 | **20,986 SF**

| Avai  | lal | hl | ρ        |
|-------|-----|----|----------|
| / wan | u   |    | <u> </u> |

**1 CHASE WAY** 

Seabrook, New Hampshire

### **PROPERTY SPECIFICATIONS**

| LAND AREA:     | 6.26 Acres                                                       |  |
|----------------|------------------------------------------------------------------|--|
| AVAILABLE SF:  | 20,986 SF                                                        |  |
| BUILDING SIZE: | 42,700 SF                                                        |  |
| PROPERTY TYPE: | Industrial                                                       |  |
| ZONING:        | Industrial                                                       |  |
| PARKING:       | 3.37/1,000 SF                                                    |  |
| CLEAR HEIGHT:  | 9'- 16'                                                          |  |
| POWER:         | 1,600 amps/480v, 3-phase                                         |  |
| LOADING:       | One (1) Tailboard Loading Dock<br>Two (2) Drive-in Loading Docks |  |
| TERM:          | Through 3/31/32                                                  |  |