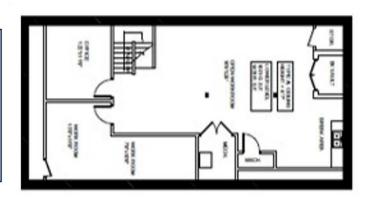

# **FLOOR PLANS**

306 E MAIN STREET

Richmond, VA 23219

LOWER LEVEL

SECOND FLOOR