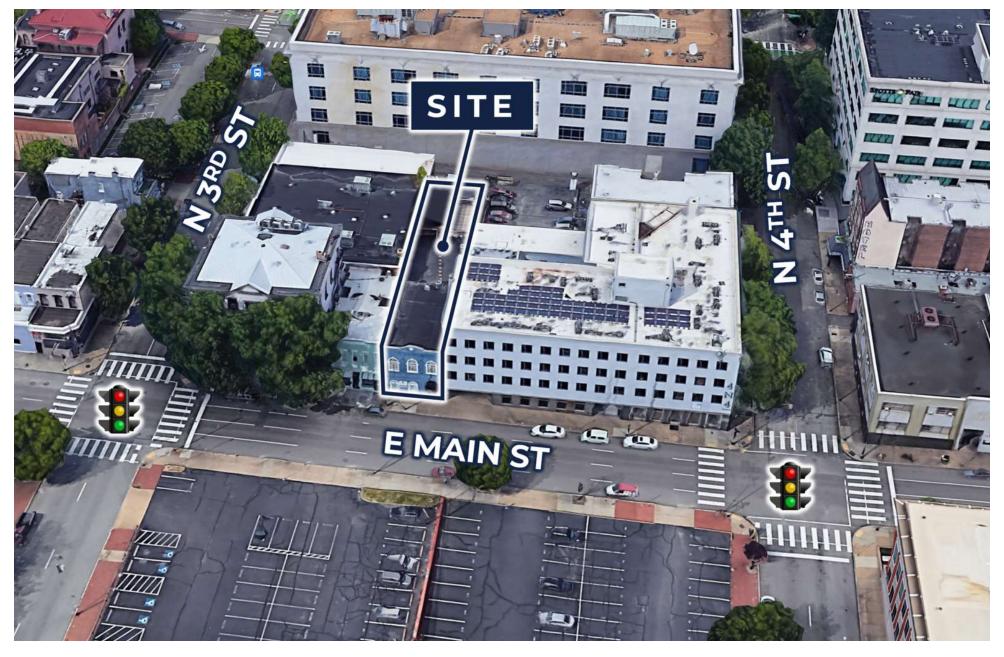

| 4,183     | 10,782   | 27,145    |
| Average HH Income  | \$61,924  | \$69,866 | \$78,410  |

### **PROPERTY OVERVIEW**

Creative office space in Downtown Richmond - Building for Sale | 1,500 SF second-floor office space for lease

### **PROPERTY HIGHLIGHTS**

- Located in Enterprise Zone
- Roof replaced in 2016 (20 year warranty)
- Two-story painted brick building with a finished basement and a roof deck
- Exposed brick, hard wood floors, and other features perfect for creative office space

# **FLOOR PLANS**

306 E MAIN STREET

Richmond, VA 23219



LOWER LEVEL





SECOND FLOOR



# **ADDITIONAL PHOTOS**

306 E MAIN STREET

Richmond, VA 23219











# 2ND FL OFFICE FOR LEASE

306 E MAIN STREET

Richmond, VA 23219









# **AERIAL**

### 306 E MAIN STREET

Richmond, VA 23219





## **CONTACT INFORMATION**

**306 E MAIN STREET** 

Richmond, VA 23219





### ANDREW BRODIE

Associate C. 804.759.5970 O. 804.944.9254 abrodie@slnusbaum.com

### TRIB SUTTON

Senior Director C. 804.337.6525 O. 804.477.8785 tsutton@slnusbaum.com

### EMMA WILL

Associate C. 804.821.9042 O. 804.508.7283 ewill@slnusbaum.com

### COMMITMENT. INTEGRITY. EXCELLENCE. SINCE 1906.

Serving the Southeast and Mid-Atlantic region for well over a century, S.L. Nusbaum Realty Co. continues to provide a comprehensive experience for our clients and customers in all aspects of the multifamily and commercial real estate industry.

### **CLICK HERE TO LEARN MORE**

#### **DISCLAIMER:**

No warranty or representation, expressed or implied, is made to the accuracy or completeness of the information contain