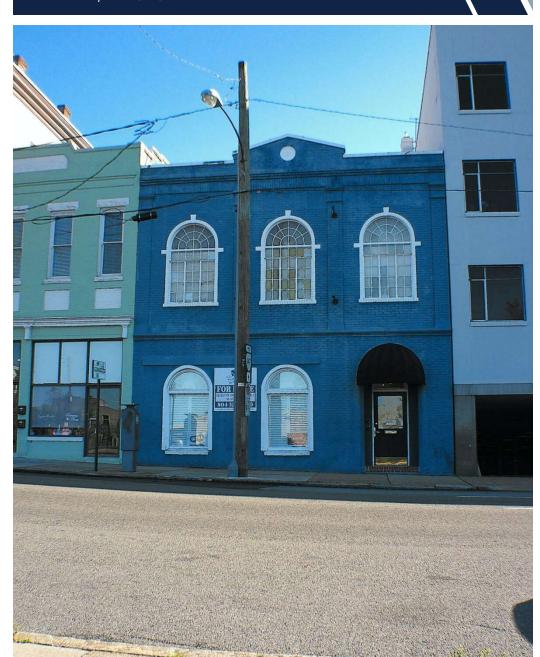

## **PROPERTY SUMMARY**

**306 E MAIN STREET** 

Richmond, VA 23219

### **PROPERTY OVERVIEW**

Creative office space in Downtown Richmond - Building for Sale | 1,500 SF second-floor office space for lease

### **PROPERTY HIGHLIGHTS**

- Located in Enterprise Zone
- Roof replaced in 2016 (20 year warranty)
- Two-story painted brick building with a finished basement and a roof deck
- Exposed brick, hard wood floors, and other features perfect for creative office space