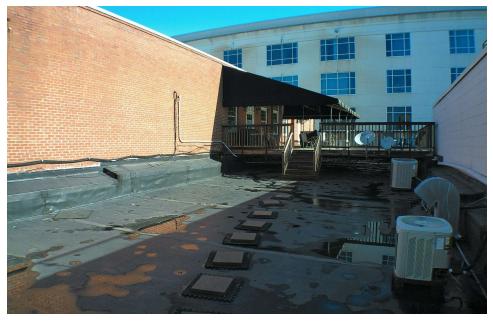

# **ADDITIONAL PHOTOS**

306 E MAIN STREET

Richmond, VA 23219

### **PROPERTY HIGHLIGHTS**

- Located in Enterprise Zone
- Roof replaced in 2016 (20 year warranty)
- Two-story painted brick building with a finished basement and a roof deck
- Exposed brick, hard wood floors, and other features perfect for creative office space