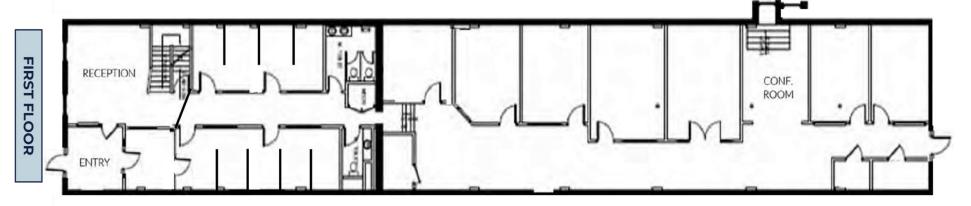

# **FLOOR PLANS**

306 E MAIN STREET

Richmond, VA 23219

LOWER LEVEL

SECOND FLOOR