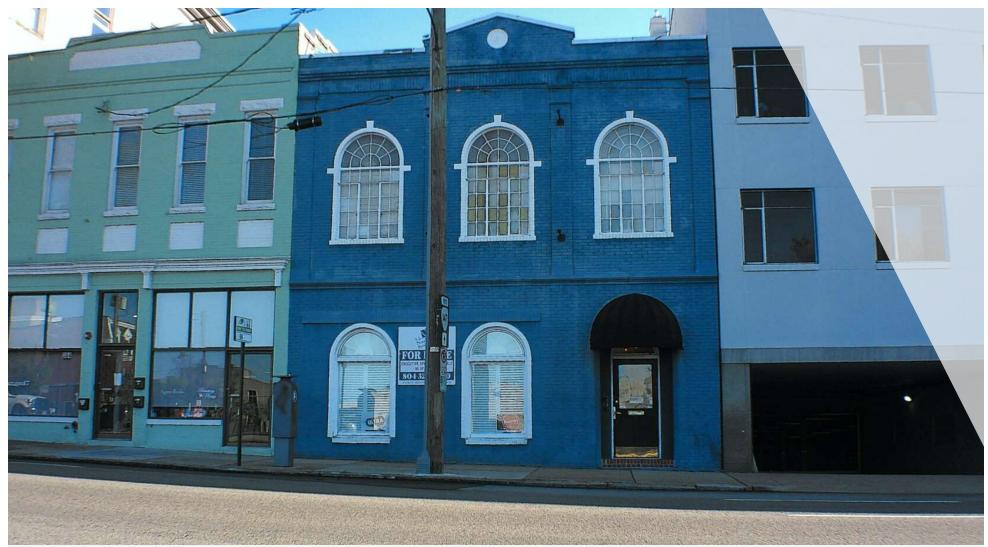

## **PROPERTY SUMMARY**

**306 E MAIN STREET** 

Richmond, VA 23219

### **PROPERTY OVERVIEW**

Creative office space in Downtown Richmond - Building for Sale | 1,500 SF second-floor office space for lease

### **PROPERTY HIGHLIGHTS**

- Located in Enterprise Zone
- Roof replaced in 2016 (20 year warranty)
- Two-story painted brick building with a finished basement and a roof deck
- Exposed brick, hard wood floors, and other features perfect for creative office space